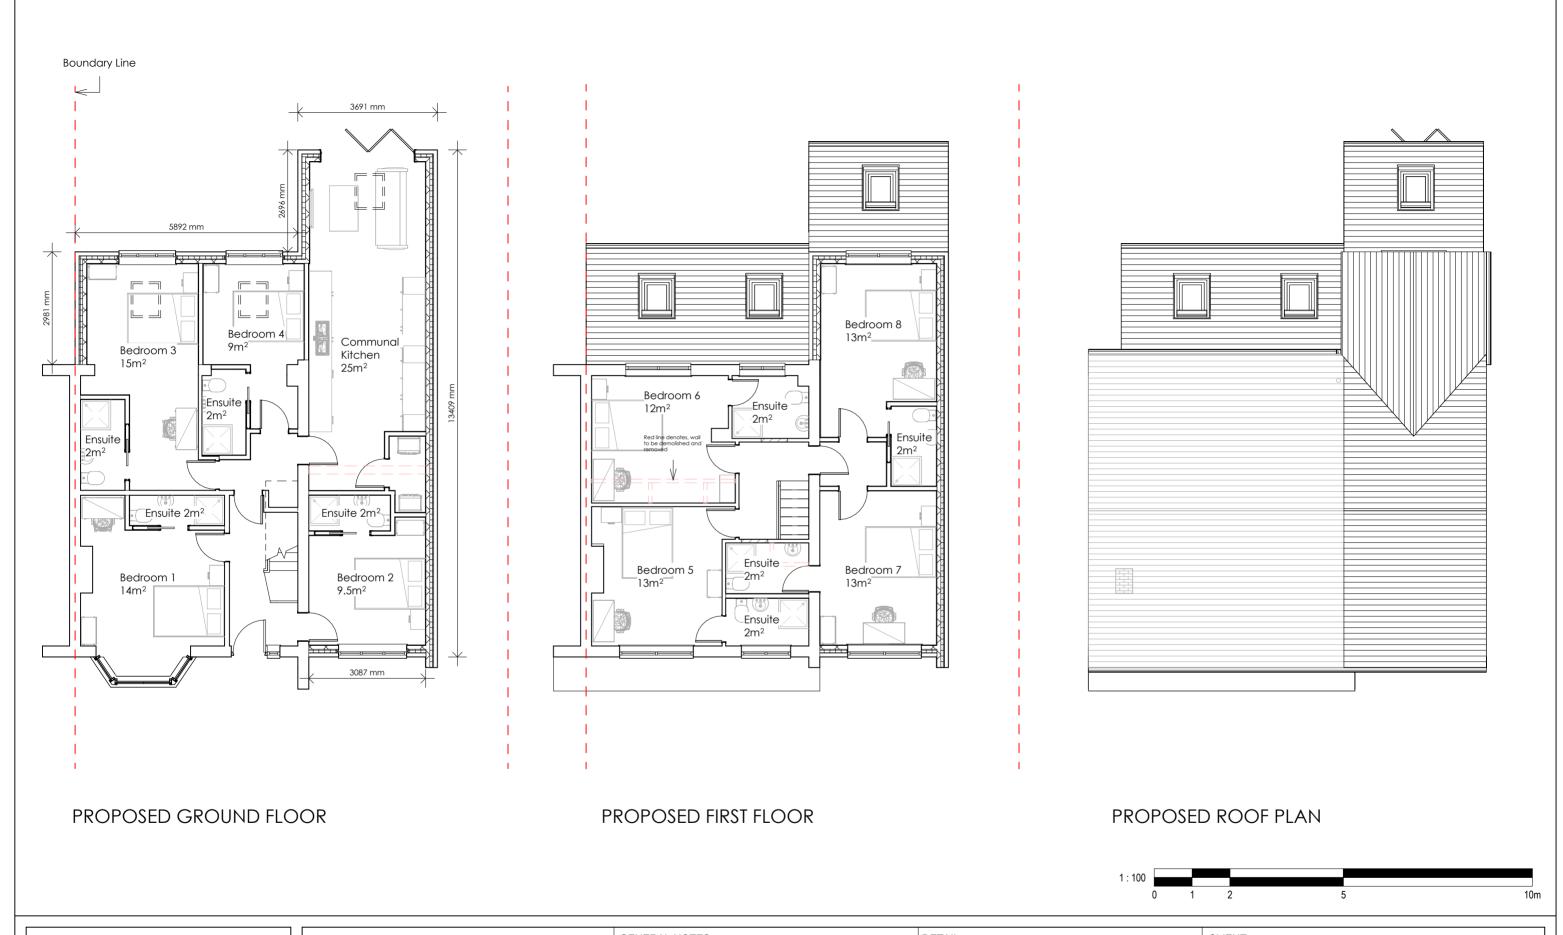

| DESCRIPTION | GENERAL NOTES:  THIS DRAWING IS FOR PLANNING USE ONLY DO NOT                                                                    | DETAIL 7 Cornwallis Close, Oxford, OX4 3NJ | Ox Living          |                          |                        |     |
|-------------|---------------------------------------------------------------------------------------------------------------------------------|--------------------------------------------|--------------------|--------------------------|------------------------|-----|
| PLANNING    | USE THIS DRAWING FOR ANY PURPOSE OTHER THAN FOR WHICH IT WAS ISSUED. STRUCTURAL DESIGN AND                                      |                                            | Date<br>14/11/2023 | Project number<br>OXL-09 | Scale (@ A3<br>1 : 100 | 3)  |
| STATUS      | BUILDING CONTROL APPROVAL IS REQUIRED BEFORE CONSTRUCTION COMMENCES. THIS DRAWING IS SUBJECT TO COPYRIGHT DO NOT REPRODUCE THIS | Proposed Floorplans                        | Drawn by<br>OF     | DRAWING NUMBER           |                        | REV |
| Р           | DRAWING WITHOUT PRIOR PERMISSION.                                                                                               |                                            | Checked by DG      | OXL-09-23-03             |                        |     |