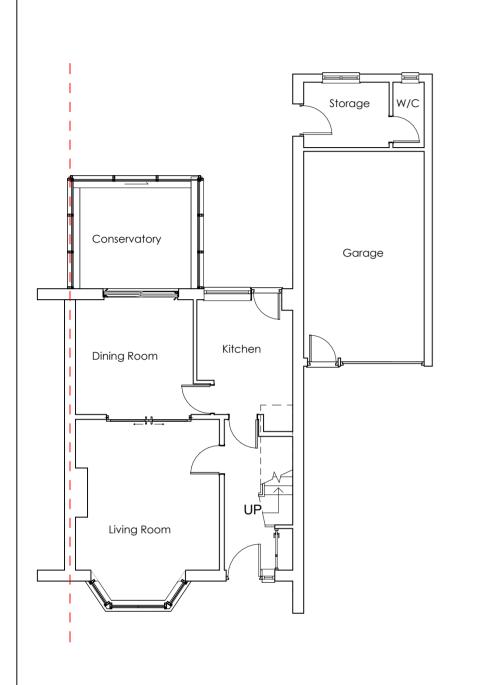

EXISTING GROUND FLOOR

EXISTING FIRST FLOOR

## EXISTING ROOF PLAN





|   | DECODIDA   | NI . | GENERAL NOTES:                                 |
|---|------------|------|------------------------------------------------|
|   | DESCRIPTIO | N    | THIS DRAWING IS FOR PL                         |
| F | PLANNING   |      | USE THIS DRAWING FOR A FOR WHICH IT WAS ISSUED |
|   |            |      | BUILDING CONTROL APPR                          |
|   | STATUS     |      | CONSTRUCTION COMMEN                            |
|   |            |      | SUBJECT TO COPYRIGHT I                         |
|   | Р          |      | DRAWING WITHOUT PRIOR                          |
|   |            |      |                                                |

| THIS DRAWING IS FOR PLANNING USE ONLY DO NOT