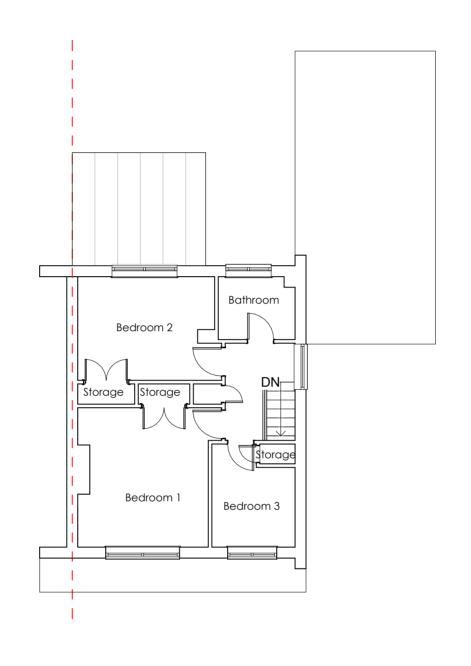

EXISTING GROUND FLOOR

EXISTING FIRST FLOOR

## EXISTING ROOF PLAN





|   | DECODIDA   | NI . | GENERAL NOTES:                                 |
|---|------------|------|------------------------------------------------|
|   | DESCRIPTIO | N    | THIS DRAWING IS FOR PL                         |
| F | PLANNING   |      | USE THIS DRAWING FOR A FOR WHICH IT WAS ISSUED |
|   |            |      | BUILDING CONTROL APPR                          |
|   | STATUS     |      | CONSTRUCTION COMMEN                            |
|   |            |      | SUBJECT TO COPYRIGHT I                         |
|   | Р          |      | DRAWING WITHOUT PRIOR                          |
|   |            |      |                                                |

| THIS DRAWING IS FOR PLANNING USE ONLY DO NOT U