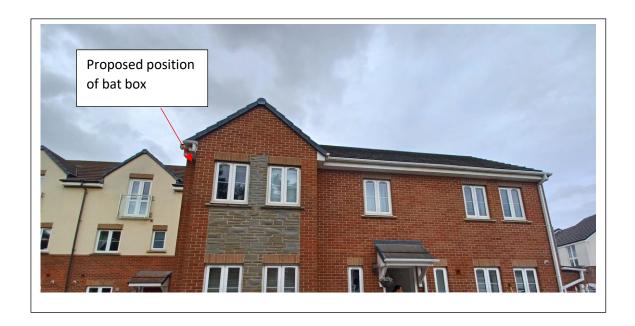

## **Proposed Development**

Erect a porch to Front elevation of property

Dunraven building department can confirm that the bat box will be installed at the highest point, to a Southern facing elevation of the main house.