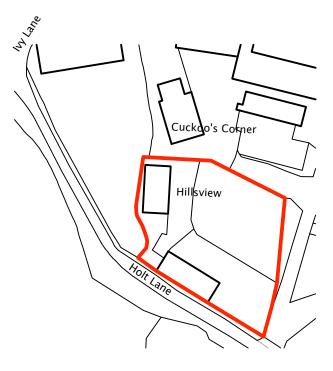

| _ |                                                              |                       |  |  |               |                                                                                                                                                                                       |
|---|--------------------------------------------------------------|-----------------------|--|--|---------------|---------------------------------------------------------------------------------------------------------------------------------------------------------------------------------------|
|   | MAG                                                          | ARCHITECTURE          |  |  | $\mathcal{I}$ | SITE LOCATION PLAN                                                                                                                                                                    |
| _ | Mark A Griffith<br>07779 07673<br>mark@MAGarc<br>www.MAGarch | 5<br>chitecture.co.uk |  |  |               | 25m 50m 75m 100m 125m<br>SCALE 1:1250 @ A3                                                                                                                                            |
|   |                                                              |                       |  |  | © MA          | AG ARCHITECTURE LIMITED - DO NOT SCALE. ALL DIMENSIONS TO BE SITE CHECKED BY CONTRACTOR PRIOR TO CONSTRUCTION COMMENCING. ARCHITECT TO BE NOTIFIED OF ANY DISCREPANCIES IN DIMENSIONS |

## 2119-00b

HILLSVIEW HOLT LANE ROMSLEY WEST MIDLANDS B62 OND