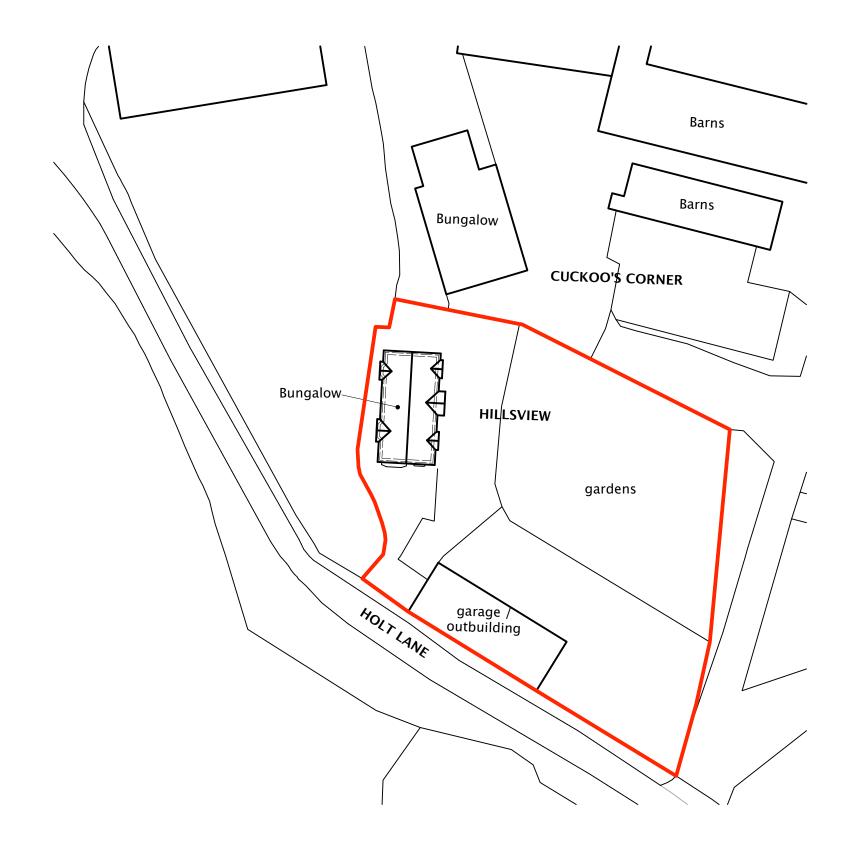

Mapping contents © Crown copyright and database rights 2023 Ordnance Survey 100035207

| MAG ARCHITECTURE                                                                        | EXISTING SITE PLAN                                                                                                                                                                       | 2119-05a                                                      |
|-----------------------------------------------------------------------------------------|------------------------------------------------------------------------------------------------------------------------------------------------------------------------------------------|---------------------------------------------------------------|
| Mark A Griffiths RIBA 07779 076735 mark@MAGarchitecture.co.uk www.MAGarchitecture.co.uk | 20m 40m 60m 80m 100m<br>SCALE 1:500 @ A3                                                                                                                                                 | HILLSVIEW<br>HOLT LANE<br>ROMSLEY<br>WEST MIDLANDS<br>B62 OND |
|                                                                                         | © MAG ARCHITECTURE LIMITED - DO NOT SCALE. ALL DIMENSIONS TO BE SITE CHECKED BY CONTRACTOR PRIOR TO CONSTRUCTION COMMENCING. ARCHITECT TO BE NOTIFIED OF ANY DISCREPANCIES IN DIMENSIONS |                                                               |