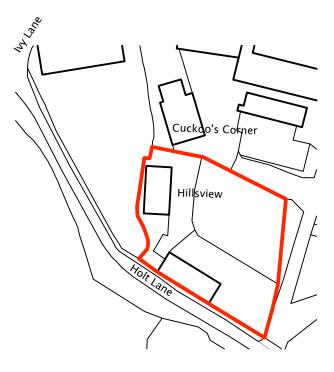

| MAG ARCHITECTURE                                                                                      | SITE LOCATION PLAN                         |
|-------------------------------------------------------------------------------------------------------|--------------------------------------------|
| /<br>/ark A Griffiths RIBA<br>/7779 076735<br>nark@MAGarchitecture.co.uk<br>/ww.MAGarchitecture.co.uk | 25m 50m 75m 100m 125m<br>SCALE 1:1250 @ A3 |

## 2119-00a

HILLSVIEW HOLT LANE ROMSLEY WEST MIDLANDS B62 OND