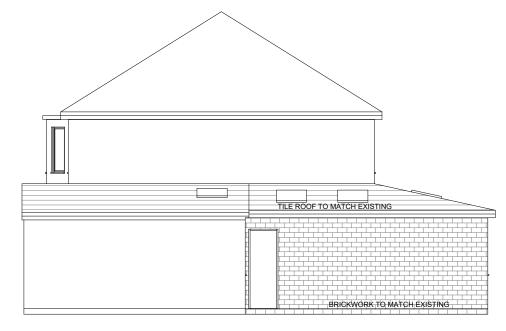

## PROPOSED RIGHT SIDE ELEVATION

| CADDWORX®                      | ADDRESS:                                       | Drawing No: P002  |
|--------------------------------|------------------------------------------------|-------------------|
| ibrahim_villasenor @ yahoo.com | 24 ANN ROAD, BIRMINGHAM<br>WYTHALL, WORCHESTER | Rev:              |
| 07588490689                    | B476EP                                         | Scale: 1:100 @ A3 |
| PROJECT:                       | DRAWING:                                       | Drawn By: IV      |
|                                | PROPOSED LAYOUT PLAND AND ELEVATIONS           | Checked By: VI    |
|                                | AND LLEVATIONS                                 | Date: 18-11-202   |