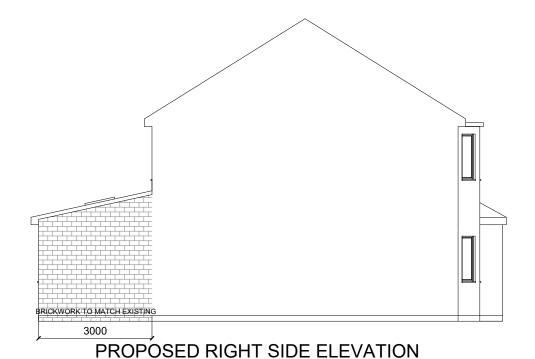

## PROPOSED RIGHT SIDE ELEVATION

| CADDWORX®                      | ADDRESS:                                       | Drawing No: P002  |
|--------------------------------|------------------------------------------------|-------------------|
| ibrahim_villasenor @ yahoo.com | 24 ANN ROAD, BIRMINGHAM<br>WYTHALL, WORCHESTER | Rev:              |
| 07588490689                    | B476EP                                         | Scale: 1:100 @ A3 |
| PROJECT:                       | DRAWING:                                       | Drawn By: IV      |
|                                | PROPOSED LAYOUT PLAND AND ELEVATIONS           | Checked By: VI    |
|                                | AND LLEVATIONS                                 | Date: 18-11-202   |