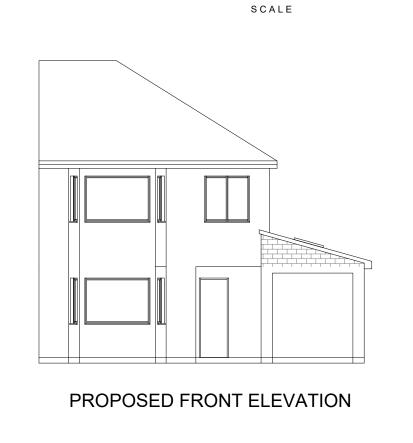

THE BUILDER IS TO CHECK AND/OR DETERMINE ALL CONSTRUCTION DETAILS, INCLUDING CHECKING SITE LEVELS AND DIMENSIONS.

- CLIENT TO CONFIRM IF THERE ARE ANY PUBLIC DRAINAGE PIPES WITHIN 3M OF THE PROPOSED EXTENSION AND THEN SECURE APPROVAL FROM WATER AUTHORITY TO BUILD OVER OR CLOSE TO ACCESS TO A MANHOLE TO BE ADVISED BY CLIENT FOR ALL NECESSARY CCTV SURVEYS TO SATISFY WATER AUTHORITY PRE AND POST BUILDING WORKS.
  ALL WORKMANSHIP SHOULD BE CARRIED OUT IN WORKMAN LIKE MANNER AND STRICTLY IN ACCORDANCE WITH CODE OF PRACTICE AND TO BRITISH STANDARDS.
- BRITISH STANDARDS.
   SHOULD THE CONTRACTOR FIND ANY ERROR/S IN THE DRAWINGS THEN HE MUST INFORM CADDWORX LTD. PRIOR TO COMMENCEMENT / ORDERING ANY MATERIAL.

COPYRIGHT @ - THIS DRAWING IS COPYRIGHT & SHOULD NOT BE REPRODUCED WITHOUT PERMISSION





## PROPOSED RIGHT SIDE ELEVATION

| CADDWORX®                      | ADDRESS:                                       | Drawing No: P002  |
|--------------------------------|------------------------------------------------|-------------------|
| ibrahim_villasenor @ yahoo.com | 24 ANN ROAD, BIRMINGHAM<br>WYTHALL, WORCHESTER | Rev:              |
| 07588490689                    | B476EP                                         | Scale: 1:100 @ A3 |
| PROJECT:                       | DRAWING:                                       | Drawn By: IV      |
|                                | PROPOSED LAYOUT PLAND AND ELEVATIONS           | Checked By: VI    |
|                                | AND LLEVATIONS                                 | Date: 18-11-202   |

|   | Drawing No: P002  |
|---|--