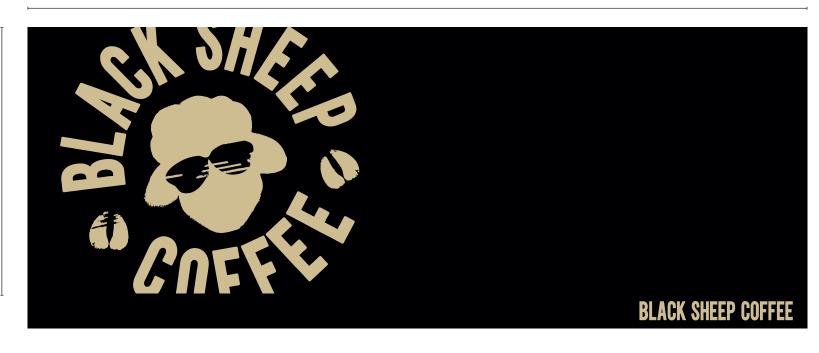

## ITEM B - AWNING

Qty: x1

Dims: 4400mm width - projecting 1500mm

Material: tbc

## 4400mm

he attached designs and illustrations are intended solely for, and should only be used by, those to thom this design specification is addressed.

THE CONTENTS ARE STRICTLY PRIVATE AND CONFIDENTIAL