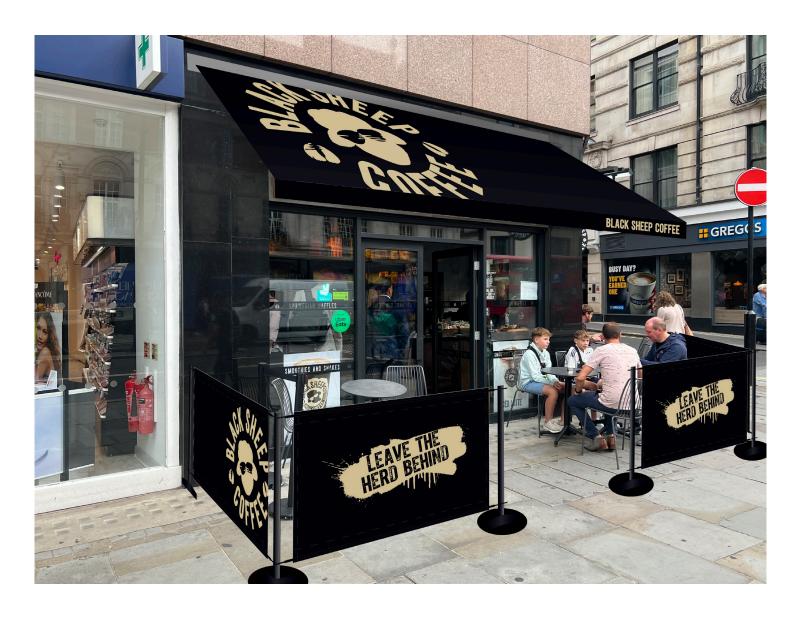

## **BLACK SHEEP COFFEE**

THE STRAND V1

## ITEM A - CAFE BARRIER

Qty:

x4 (x2 designs) 1350 x 835mm Banner size Dims:

Material: Cancas banner with single side print.

1350mm 1570mm

C/W x6 black posts & x8 cross rails

## ITEM B - AWNING

Qty: x1

Dims: 4400mm width - projecting 1500mm

Material: tbc

## 4400mm

he attached designs and illustrations are intended solely for, and should only be used by, those to thom this design specification is addressed.

THE CONTENTS ARE STRICTLY PRIVATE AND CONFIDENTIAL