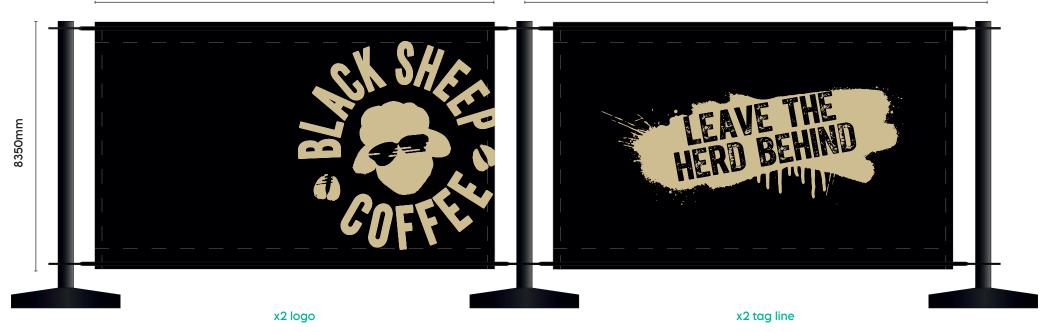

## ITEM A - CAFE BARRIER

Qty:

x4 (x2 designs) 1350 x 835mm Banner size Dims:

Material: Cancas banner with single side print.

1350mm 1570mm

C/W x6 black posts & x8 cross rails