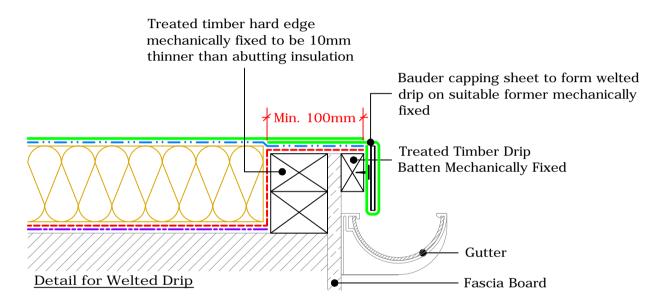

# External Gutter - Welted Drip

Bauder Total Roof System, Bauder Total Green Roof System

Bauderflex, Bauderflex Green, Airtech

### IMPORTANT NOTES:

- 1. This detail is suitable for the following Bauder Systems:
- 2. Do not scale to ascertain dimensions.
- 3. All dimensions are in millimetres and are to be checked and verified on site prior to commencement of work.
- 4. This drawing is to be read in conjunction with the specification and associated drawings.
- 5. This detail is a guideline only, representing typical detailing conditions and illustrate the correct application of the above Bauder System. It may be necessary to modify this detail to suit specific project design constraints and conditions.
- 6. Refer to the Bauder Specification for the deck type, product description and method of application. For clarity the method of attachment has not been shown.
- Provision should be made by the installer for mechanically fixing the top leading edge of all upstand details in excess of 250mm in height using appropriate fasteners.