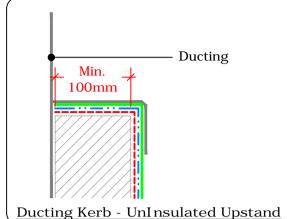

Existing upstands must be modified to be a minimum width of 100mm and at least 150mm above the finished level of the waterproofing surface

# Builder's Kerb - UnInsulated Upstand