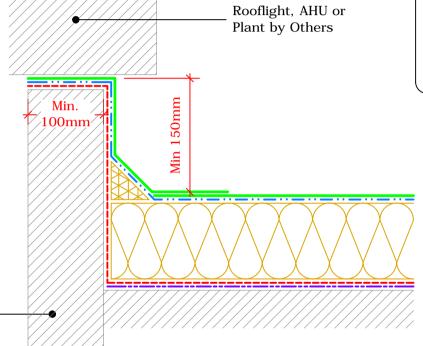

Existing upstands must be modified to be a minimum width of 100mm and at least 150mm above the finished level of the waterproofing surface

# Builder's Kerb - UnInsulated Upstand