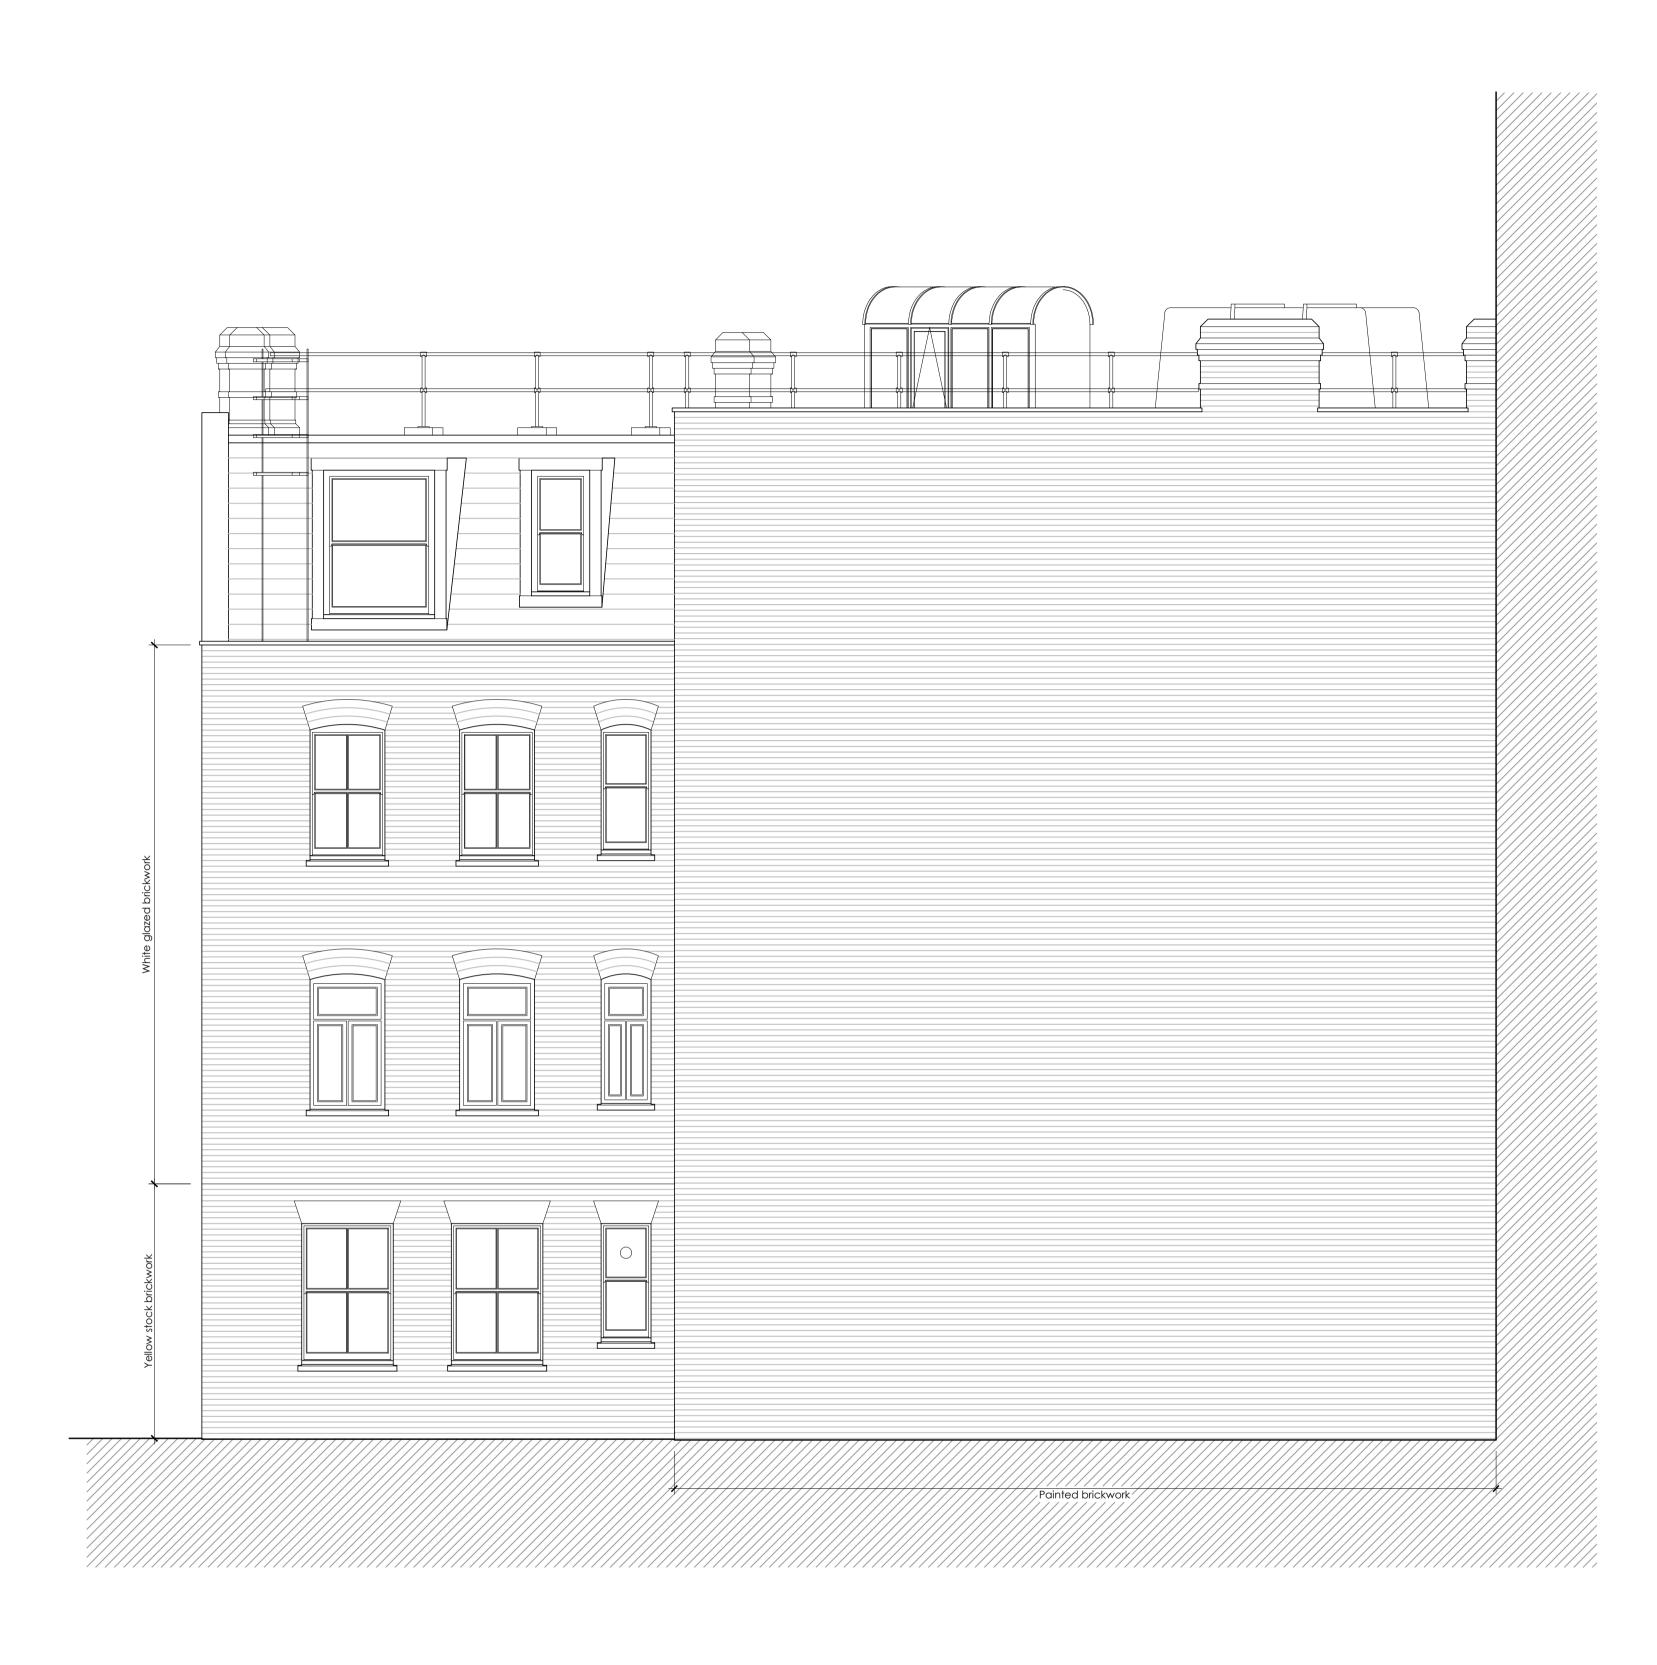

#### EXISTING REAR LIGHTWELL ELEVATIONS

| DRAWING NUMBER                                                                    |          |            | REV.     |
|-----------------------------------------------------------------------------------|----------|------------|----------|
| 20053-UL-IRV-SPP-DWG-A.201                                                        |          |            | PL2      |
| PROJECT                                                                           | SCALE    | DATE       |          |
| 20053                                                                             | 1:50 @A1 | May        | 2022     |
| <b>JD CLAYTON</b> Ltd. BUILDING DESIGN<br>BUILDING SURVEYING<br>DRAFTING SERVICES |          |            |          |
| JU GLAY I                                                                         | UN Ltd.  | BUILDING S | URVEYING |

### Scope of Works - Previous Approved Application 22/02425/COFUL

- Replacement of existing timber sash and casement windows to both elevations to match existing fenestrations
- Replacement of non-compliant flat entrance doors to resident's properties (leaseholders to agree replacement)
- Brick façade and mortar repairs
  Removal of carpeted surfaces and
- refurbishment of existing mosaic tiled flooring under
- Renew Lateral mains and communal lighting
- Renew door entry system
- Associated FRA works
- Replacement of glazed roof lantern providing fire escape and access to roof