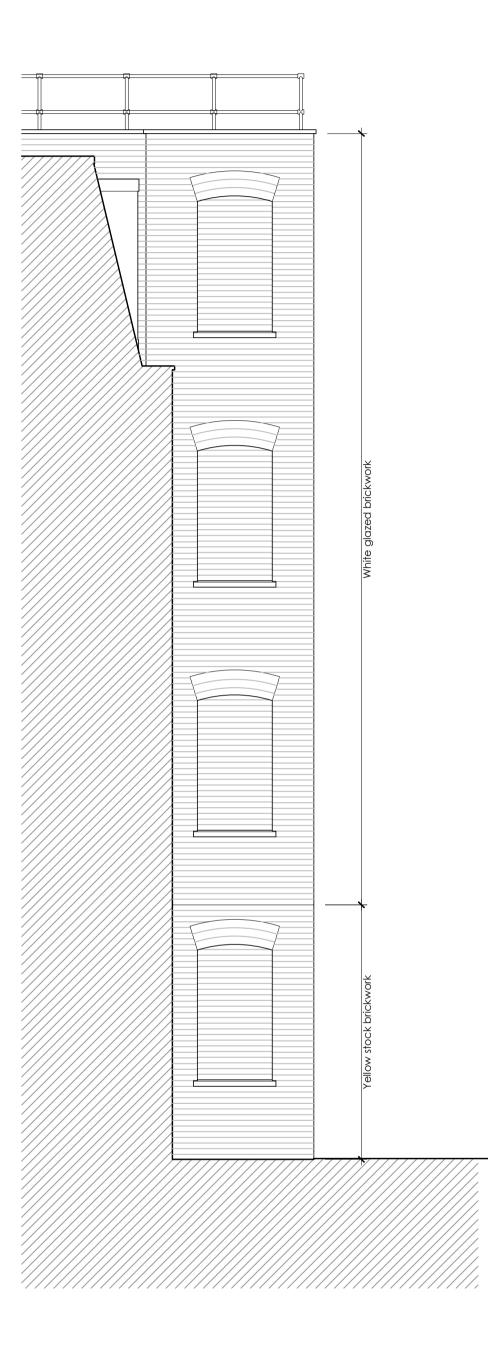

#### EXISTING REAR LIGHTWELL ELEVATIONS

| DRAWING NUMBER                                                                    |          |            | REV.     |
|-----------------------------------------------------------------------------------|----------|------------|----------|
| 20053-UL-IRV-SPP-DWG-A.201                                                        |          |            | PL2      |
| PROJECT                                                                           | SCALE    | DATE       |          |
| 20053                                                                             | 1:50 @A1 | May        | 2022     |
| <b>JD CLAYTON</b> Ltd. BUILDING DESIGN<br>BUILDING SURVEYING<br>DRAFTING SERVICES |          |            |          |
| JU GLAY I                                                                         | UN Ltd.  | BUILDING S | URVEYING |

### Scope of Works - Previous Approved Application 22/02425/COFUL

- Replacement of existing timber sash and casement windows to both elevations to match existing fenestrations
- Replacement of non-compliant flat entrance doors to resident's properties (leaseholders to agree replacement)
- Brick façade and mortar repairs
  Removal of carpeted surfaces and
- refurbishment of existing mosaic tiled flooring under
- Renew Lateral mains and communal lighting
- Renew door entry system
- Associated FRA works
- Replacement of glazed roof lantern providing fire escape and access to roof