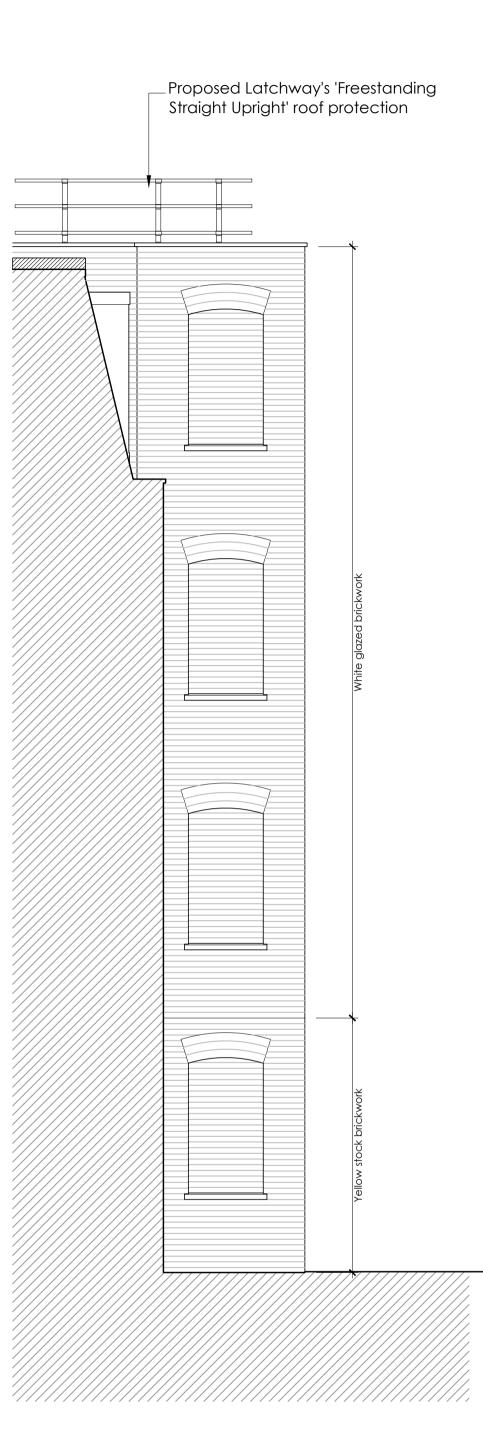

#### Approved application 22/02425/COFUL

- Insulated Bauder 'Total Roof System' to be overlayed existing roof finish.
- Removal of non-complying roof protection railing & provision of Latchway's 'Freestanding Straight Upright' roof protection