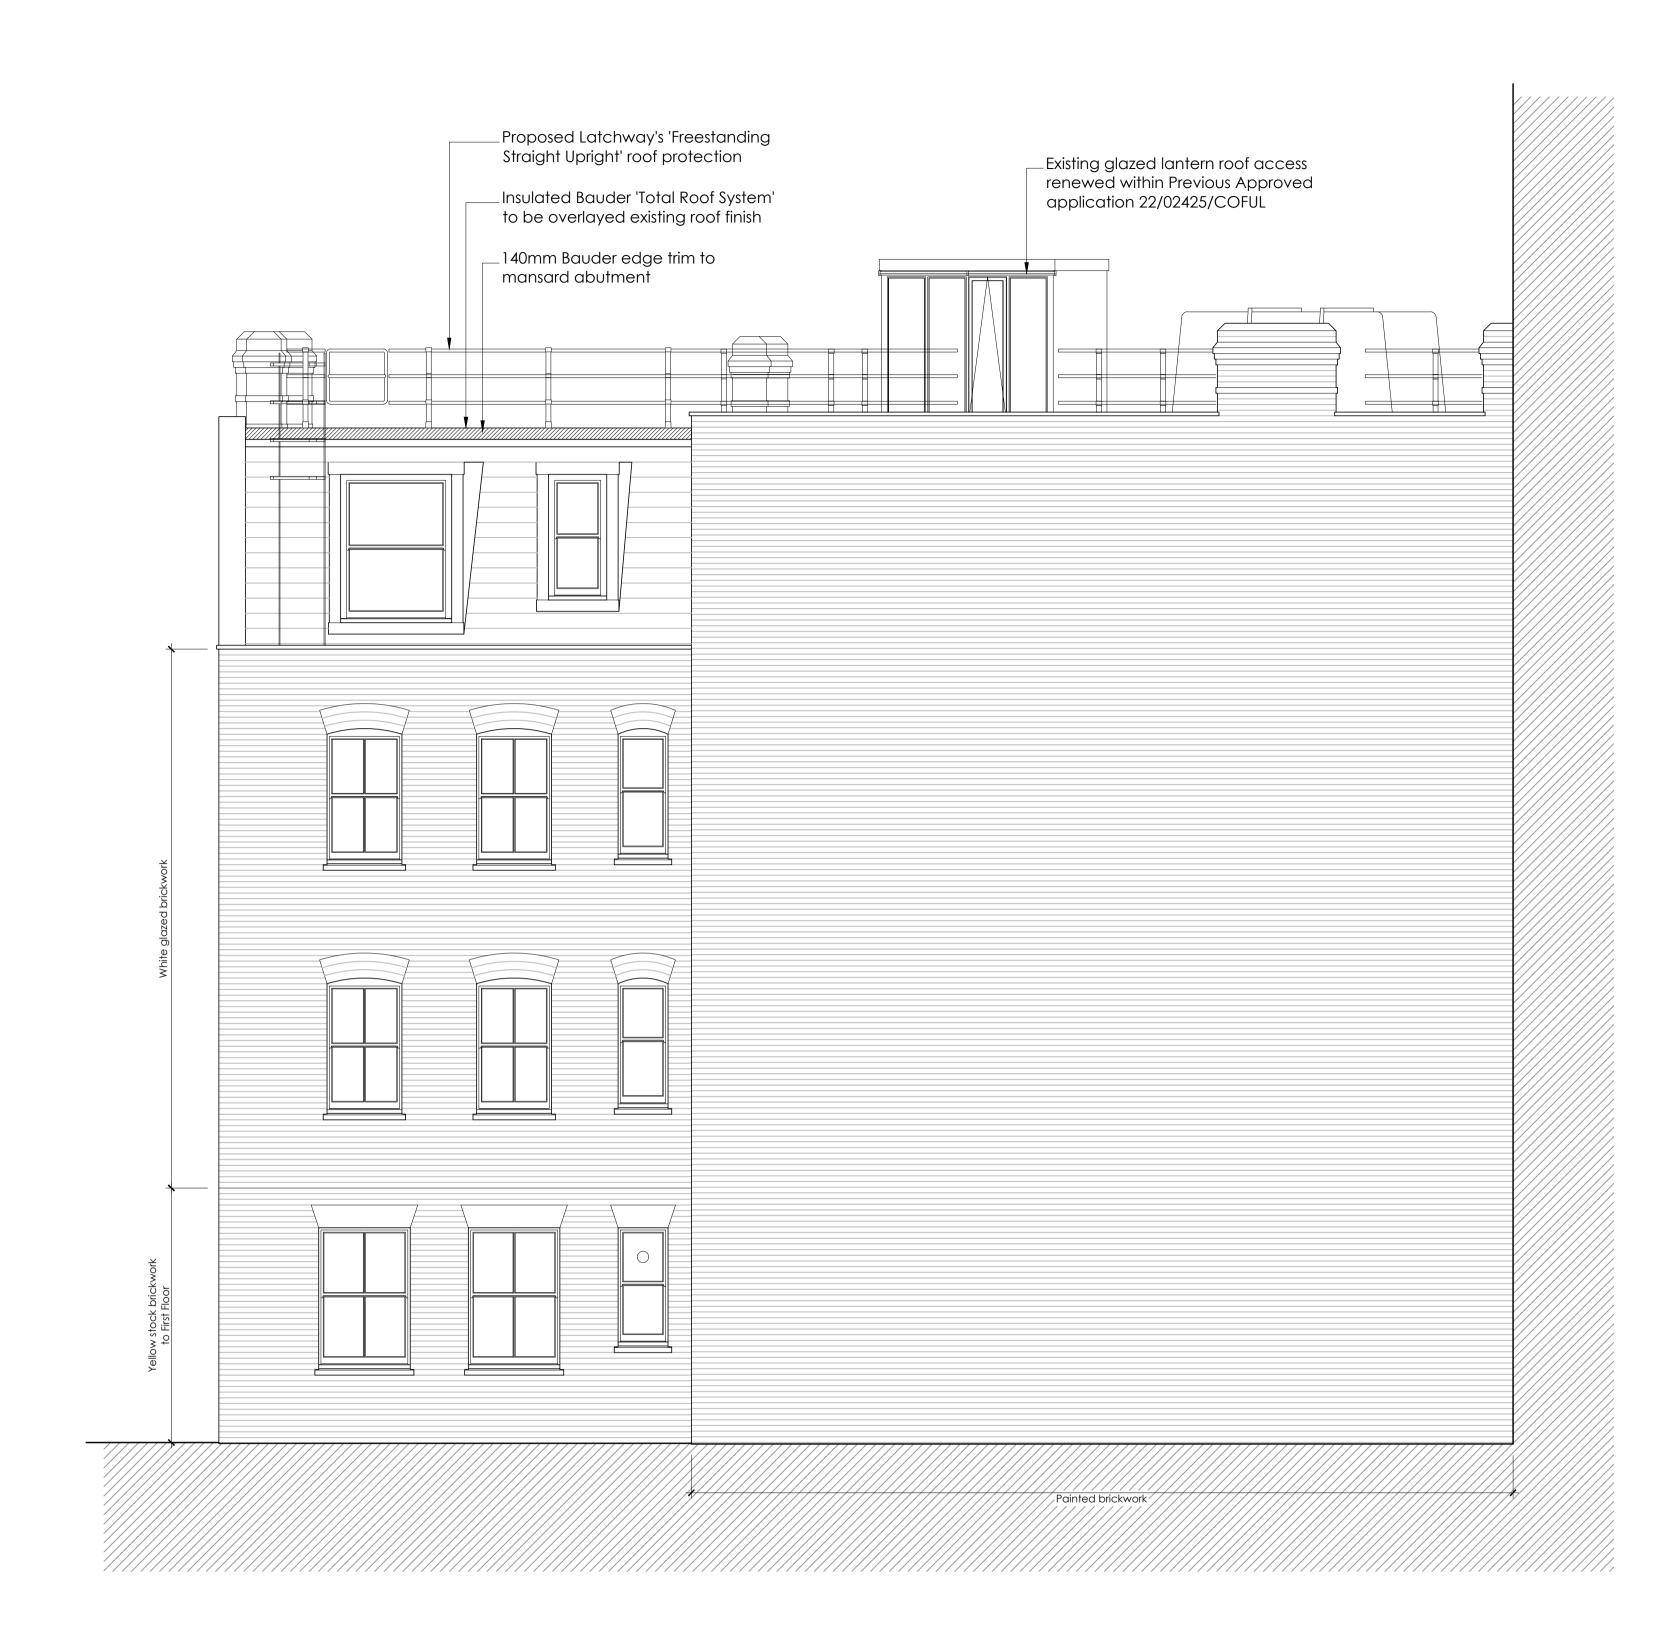

### Scope of Works - Roof Renewal

# Submission to Compliment Previous

#### Approved application 22/02425/COFUL

- Insulated Bauder 'Total Roof System' to be overlayed existing roof finish.
- Removal of non-complying roof protection railing & provision of Latchway's 'Freestanding Straight Upright' roof protection

# Scope of Works - Previous Approved Application 22/02425/COFUL

- Replacement of existing timber sash and casement windows to both elevations to match existing fenestrations
- Replacement of non-compliant flat entrance doors to resident's properties (leaseholders to agree replacement)
- Brick façade and mortar repairs
  Bomoval of carpoted surfaces are
- Removal of carpeted surfaces and refurbishment of existing mosaic tiled flooring under
- Renew Lateral mains and communal lighting
- Renew door entry system
- Associated FRA works
- Replacement of glazed roof lantern providing fire escape and access to roof