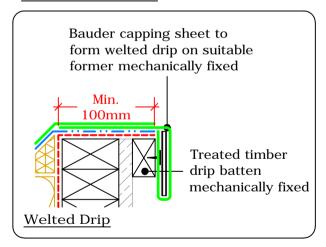

# Key Bauder Capping Sheet (For all Green Roof details use Bauder Root Resistant Cap Sheet) Bauder Underlayer

Bauder Insulation

Bauder Air & Vapour Control Layer
---- (Use Bauder Self Adhered Vapour Control
Layer on Combustible Substrates)

Bauder GRP trim mechanically fixed min. 25mm from Fascia

Dress the Underlayer up and over the perimeter to provide a 25mm overhang

Fascia board

Treated timber kerb mechanically fixed, insulation by others