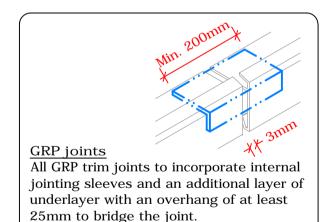

Bauder GRP trim mechanically fixed min. 25mm from Fascia

Dress the Underlayer up and over the perimeter to provide a 25mm overhang

Fascia board

Treated timber kerb mechanically fixed, insulation by others