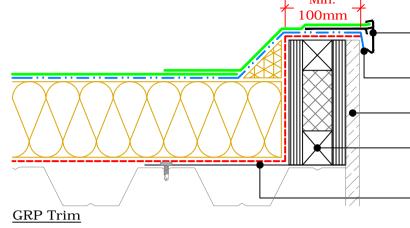

Bauder GRP trim mechanically fixed min. 25mm from Fascia

Dress the Underlayer up and over the perimeter to provide a 25mm overhang

Fascia board

Treated timber kerb mechanically fixed, insulation by others

Metal closure mechanically fixed to metal deck. (Deck by others)

## Perimeter Kerb - Options