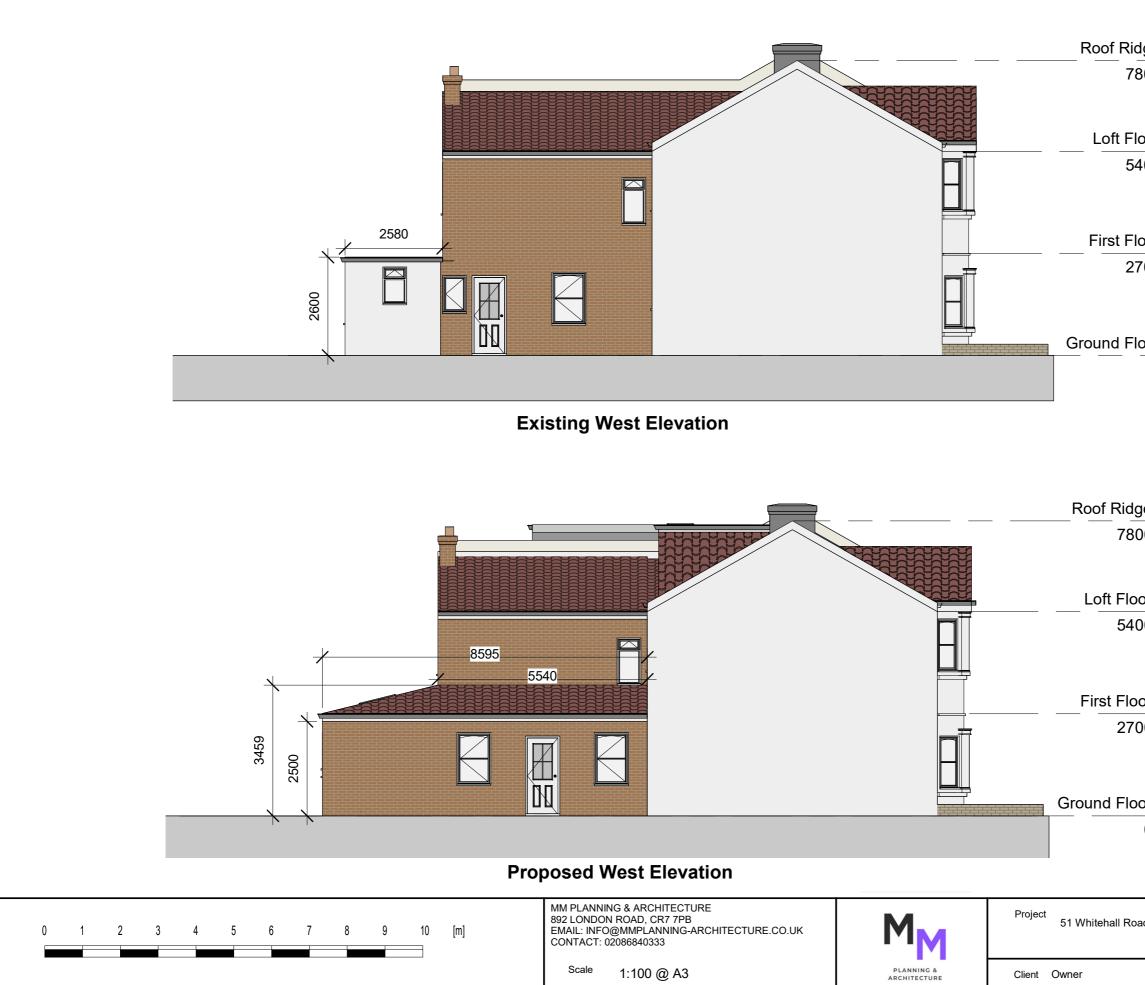

|              |          | GENERAL NOTES:                                                                                                                                |
|--------------|----------|-----------------------------------------------------------------------------------------------------------------------------------------------|
| dge<br>800   | 1.       | THIS DRAWNG IS TO BE READ<br>INCONJUNCTION WITH ALL OTHER<br>ARCHITECTURAL AND<br>STRUCTURAL DRAWINGS AND<br>SPECIFICATIONS.                  |
|              | 2.       | ALL DIMENSIONS ARE IN<br>MILLIMETERS UNLESS STATED<br>OTHERWISE.                                                                              |
| loor         | 3.       | DO NOT SCALE FROM THIS<br>DRAWNG UNLESS FOR PLANNING<br>PURPOSES.                                                                             |
| ( <b>—</b> ) |          | BUILDING NOTES:                                                                                                                               |
| 400          | 4.       | THE CONTRACTOR IS TO ENSURE<br>THAT ALL MATERIALS COMPLY<br>WITH THE RELEVANT BRITISH<br>STANDARDS AND HAVE CURRENT<br>AGREEMENT CERTIFICATES |
| loor<br>700  | 5.       | ALL PRODUCTS TO BE FITTED<br>STRICTLY IN ACCORDANCE WITH<br>MAUFACTURER'S INSTRUCTIONS.                                                       |
|              |          |                                                                                                                                               |
| loor         |          |                                                                                                                                               |
| 0            |          |                                                                                                                                               |
|              |          |                                                                                                                                               |
|              |          |                                                                                                                                               |
|              |          |                                                                                                                                               |
|              |          |                                                                                                                                               |
| ge           |          |                                                                                                                                               |
| 00           |          |                                                                                                                                               |
|              |          |                                                                                                                                               |
| oor<br>00    |          |                                                                                                                                               |
|              |          |                                                                                                                                               |
|              |          |                                                                                                                                               |
| oor          |          |                                                                                                                                               |
| 00 🛡         |          |                                                                                                                                               |
|              |          |                                                                                                                                               |
|              |          |                                                                                                                                               |
| oor          |          |                                                                                                                                               |
| 0            |          |                                                                                                                                               |
|              |          |                                                                                                                                               |
|              | Drawing: | Elevations Existing and Proposed 2                                                                                                            |
| oad, CR7 6AE | Number:  |                                                                                                                                               |
|              | Date:    | 07                                                                                                                                            |
|              |          | 22/11/2023 12:04:18                                                                                                                           |
|              |          |                                                                                                                                               |