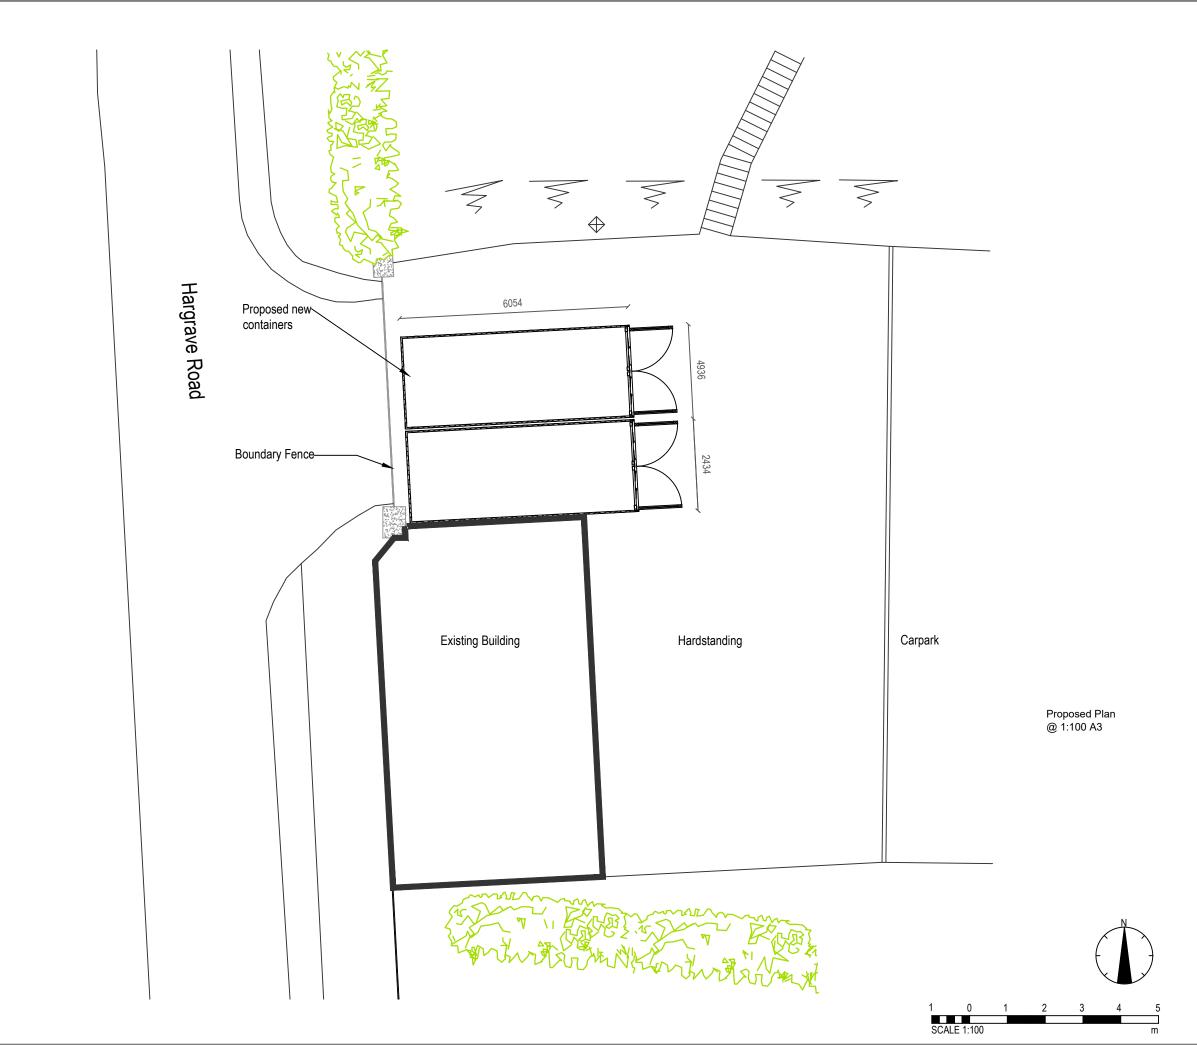

## PROJECT:

Siting of 2no. shipping containers for use as storage at Belmont Road

Maidenhead, SL6 6JW

Proposed containers plan and elevations

| DRAWN BY: | BA    | CHECKED BY: | RW    | APPROVED BY: | XX |
|-----------|-------|-------------|-------|--------------|----|
| SCALE:    | 1:100 | @ A3        | DATE: | 17.10.2023   |    |