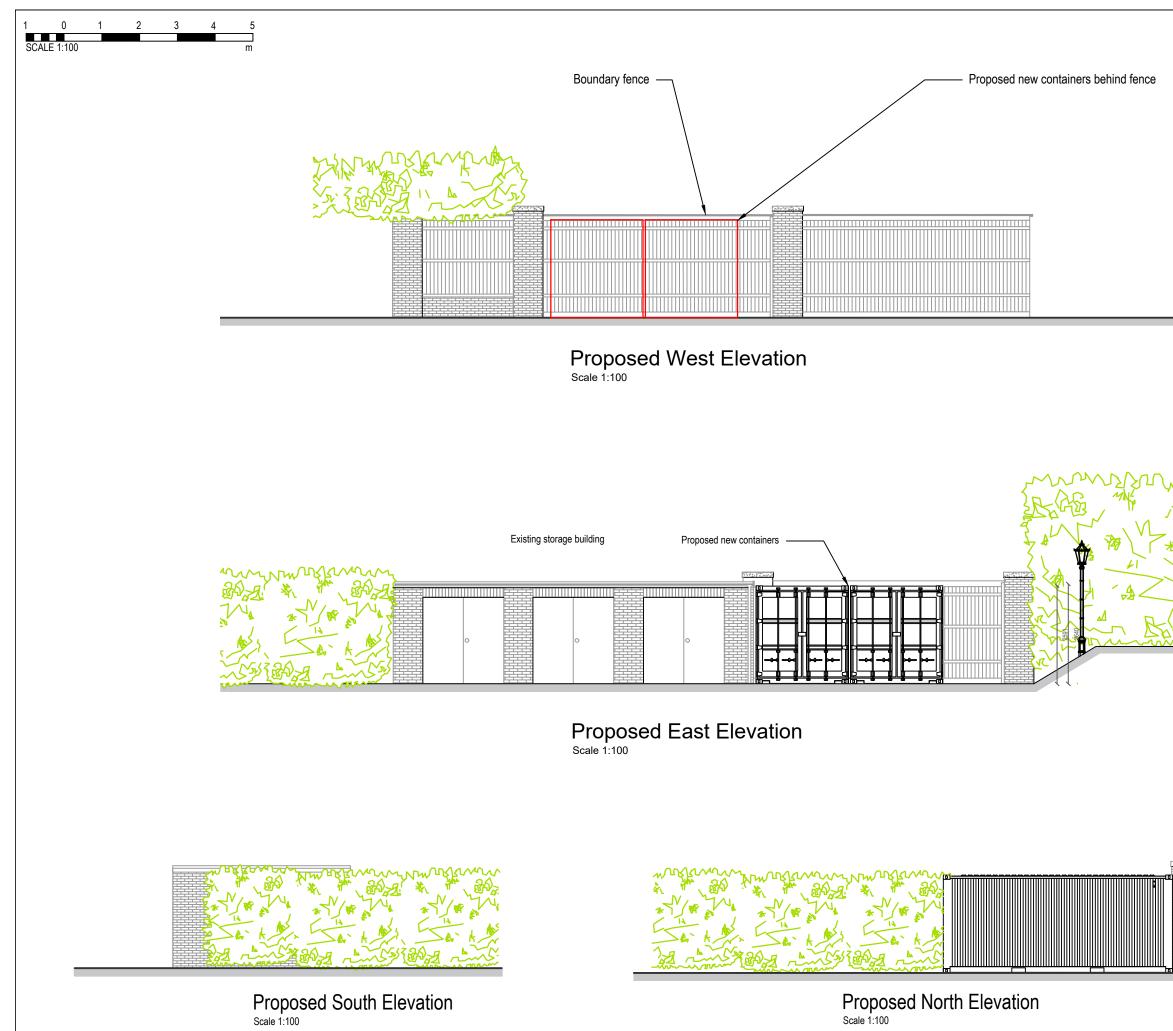

TITLE:

Proposed container elevations

| DRAWN BY:   | BA     | CHECKE     | D BY: RW     | APPROV     | ED BY: XX   |  |
|-------------|--------|------------|--------------|------------|-------------|--|
| SCALE:      | 1:100  | @ A3       | DATE:        | 17.10.20   | 23          |  |
| STATUS:     |        | IPTION:    | E FOR        | PLAN       | NING        |  |
| DRAWING No: |        |            |              |            |             |  |
| PROJECT:    | ORG: F | UNCTION: S | PATIAL: FORM | A: DISC: N | UMBER: REV: |  |
| 5023183     | RDG    | XX         | XX D         | B 00       | 3004 P01    |  |