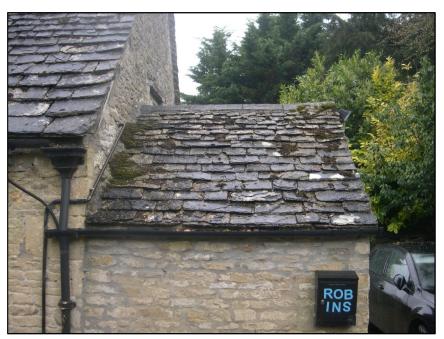

Photograph 3: Rear (Rear (North-East) elevation – existing single-storey Kitchen extension (to be demolished) shown

Photograph 4: Front (South-West) elevation of existing Kitchen extension (to be demolished), plus Side (North-West) Ground Floor window