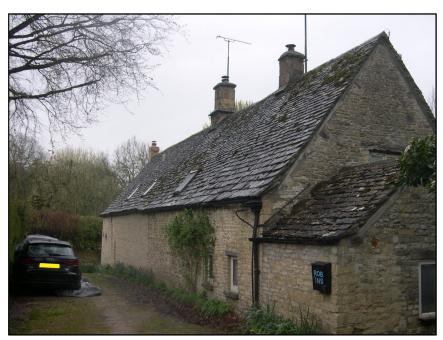

## Existing site photographs, to accompany "Householder" planning & Listed Building Consent application to Cotswold District Council

**Site:** "Robins Cottage", Calveshill, Chedworth, Gloucestershire, GL54 4AH.

Proposed works: Two-storey side extension, following demolition of existing single-

storey extension.

Applicants: Mr. Ed Sinton
Reference: A1220P/657
Photographs taken: 21<sup>st</sup> April 2023

Photograph 1: Rear (North-East) elevation – existing single-storey

Kitchen extension (to be demolished) shown

PSK Cheltenham Ltd,
Unit B4, Staverton Connection,
Gloucester Road, Cheltenham,
GL51 0TF.
Tel. 01452 714596

Photograph 2: Side (North-West) elevation, showing single-storey Kitchen extension (to be demolished)