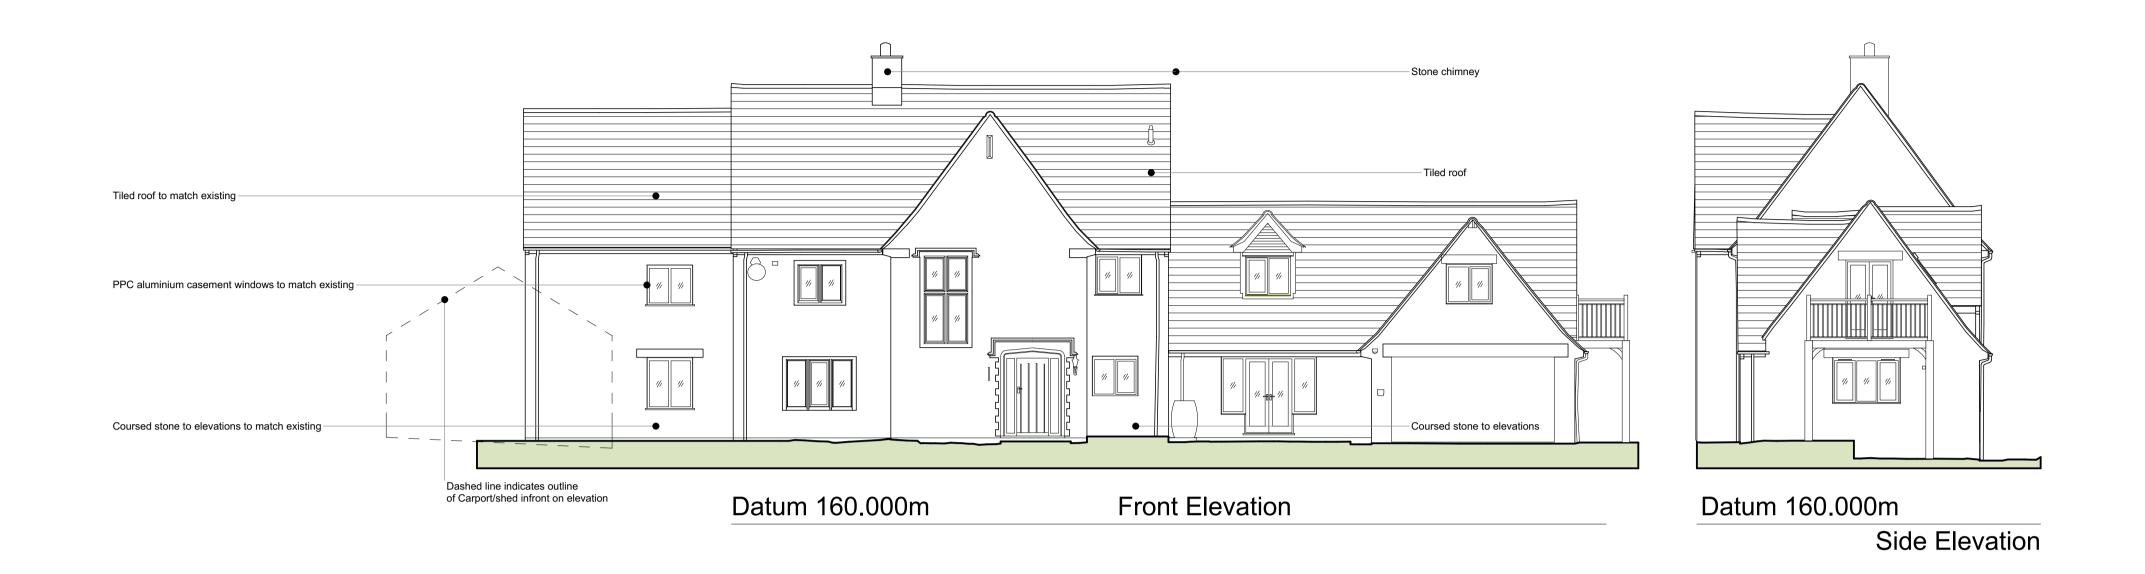

| Drawing title: | Proposed Elevations | Project:   | Proposed Refurb & Alterations<br>Saffron Hill, Chedworth,<br>Glos, GL54 4AL |
|----------------|---------------------|------------|-----------------------------------------------------------------------------|
| Client:        | CE                  | Scale:     | As Shown: 1:100 @ A1                                                        |
| Drawn by:      | JG                  | Date:      | Oct 2023                                                                    |
|                |                     | Drawing No | o: 23.10.018.PL-21                                                          |
|                |                     |            | Λ ,                                                                         |