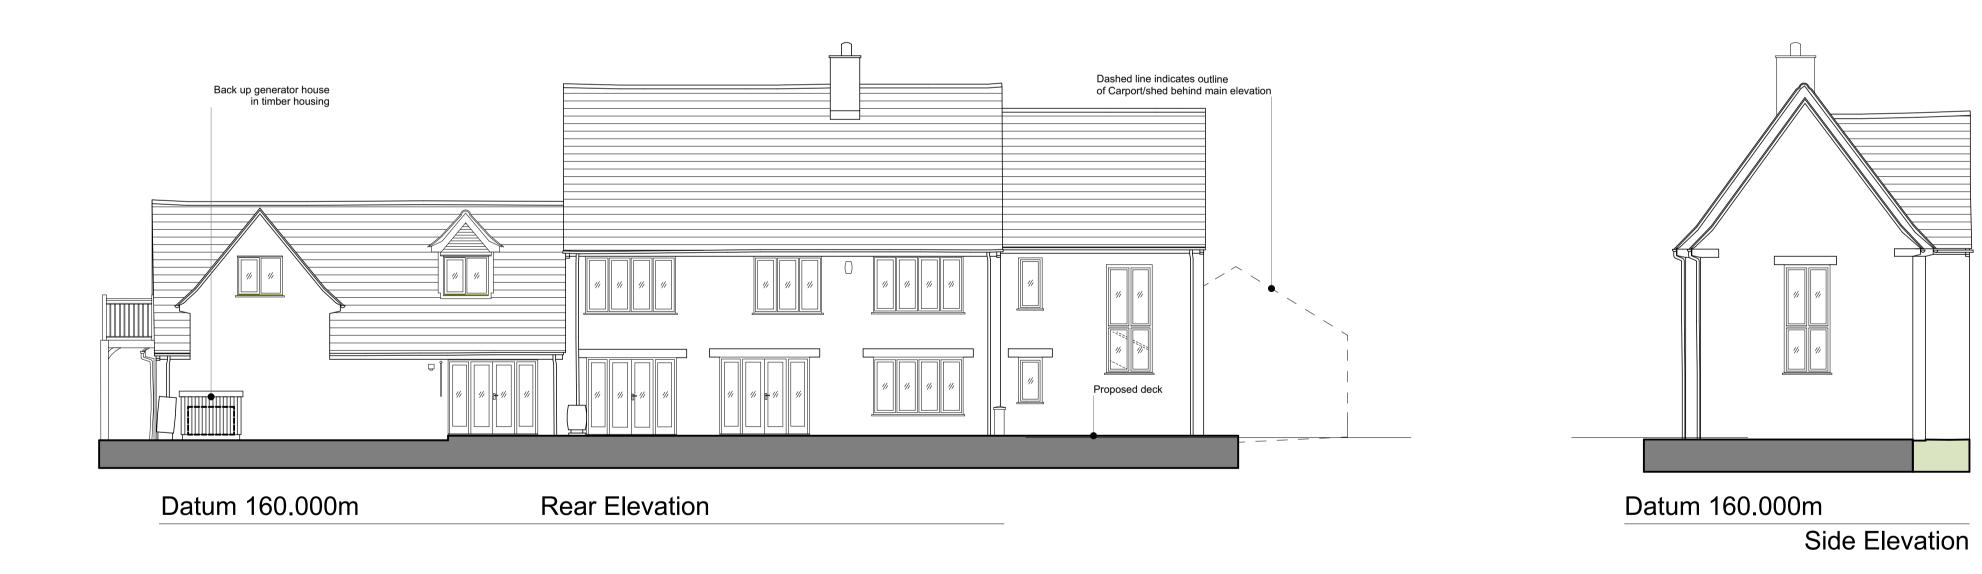

| Drawing title: | Proposed Elevations | Project:   | Proposed Refurb & Alterations<br>Saffron Hill, Chedworth,<br>Glos, GL54 4AL |
|----------------|---------------------|------------|-----------------------------------------------------------------------------|
| Client:        | CE                  | Scale:     | As Shown: 1:100 @ A1                                                        |
| Drawn by:      | JG                  | Date:      | Oct 2023                                                                    |
|                |                     | Drawing No | o: 23.10.018.PL-21                                                          |
|                |                     |            | Λ ,                                                                         |