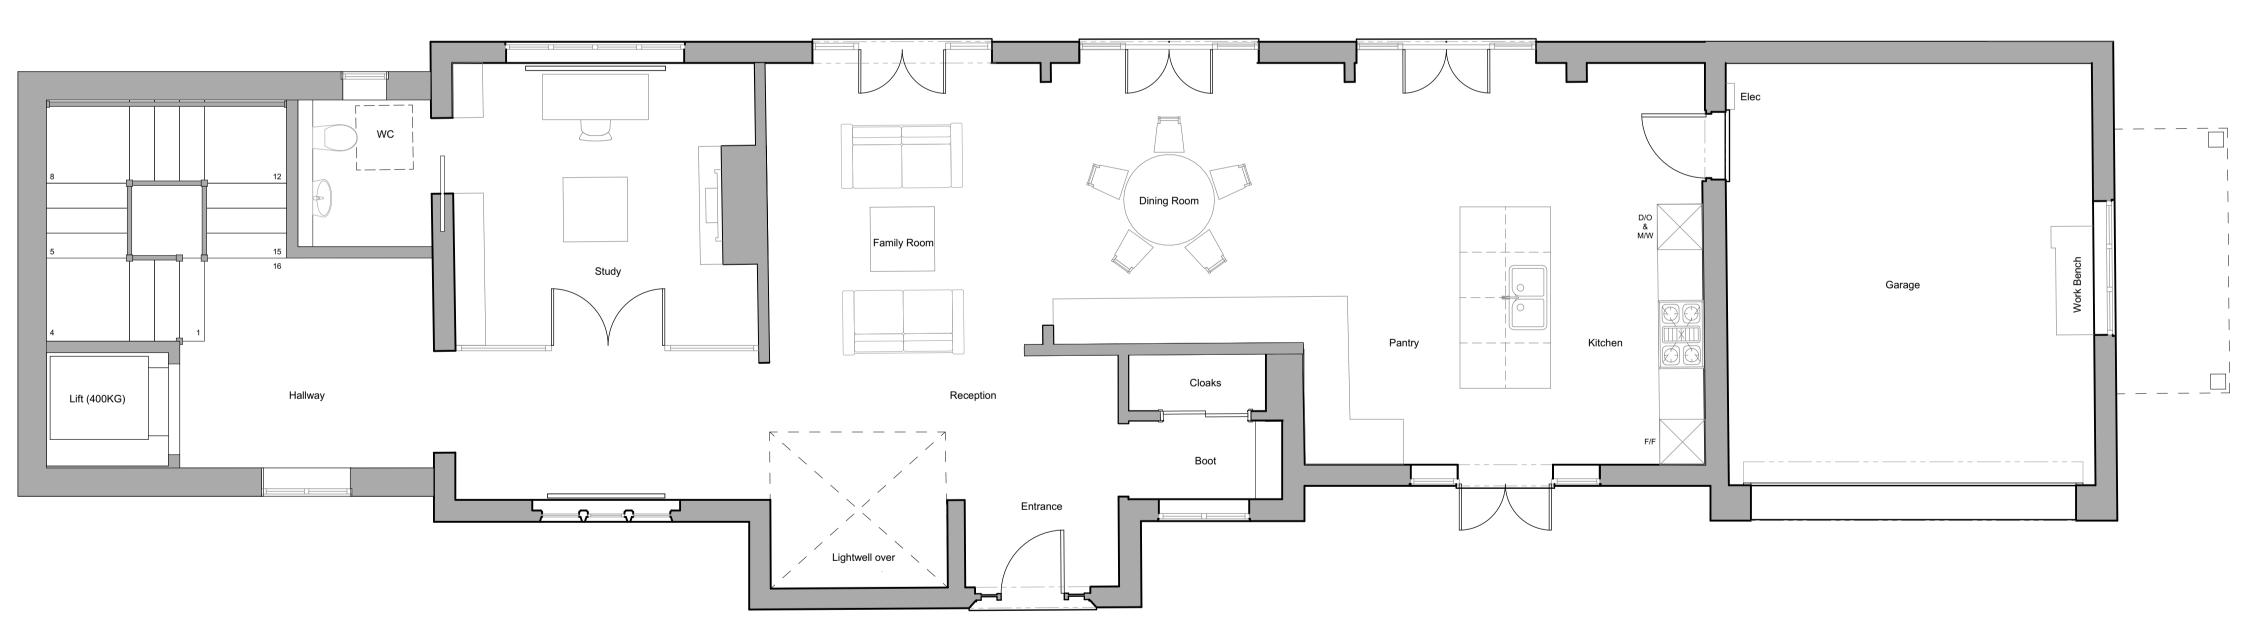

First Floor -Scale: 1:50

Ground Floor - Scale: 1:50

coombes : everitt architects limited

105-107 Bath Road Cheltenham Gloucestershire GL53 7LE t: 01242 807727 e: info@ce-architects.co.uk

www.ce-architects.co.uk