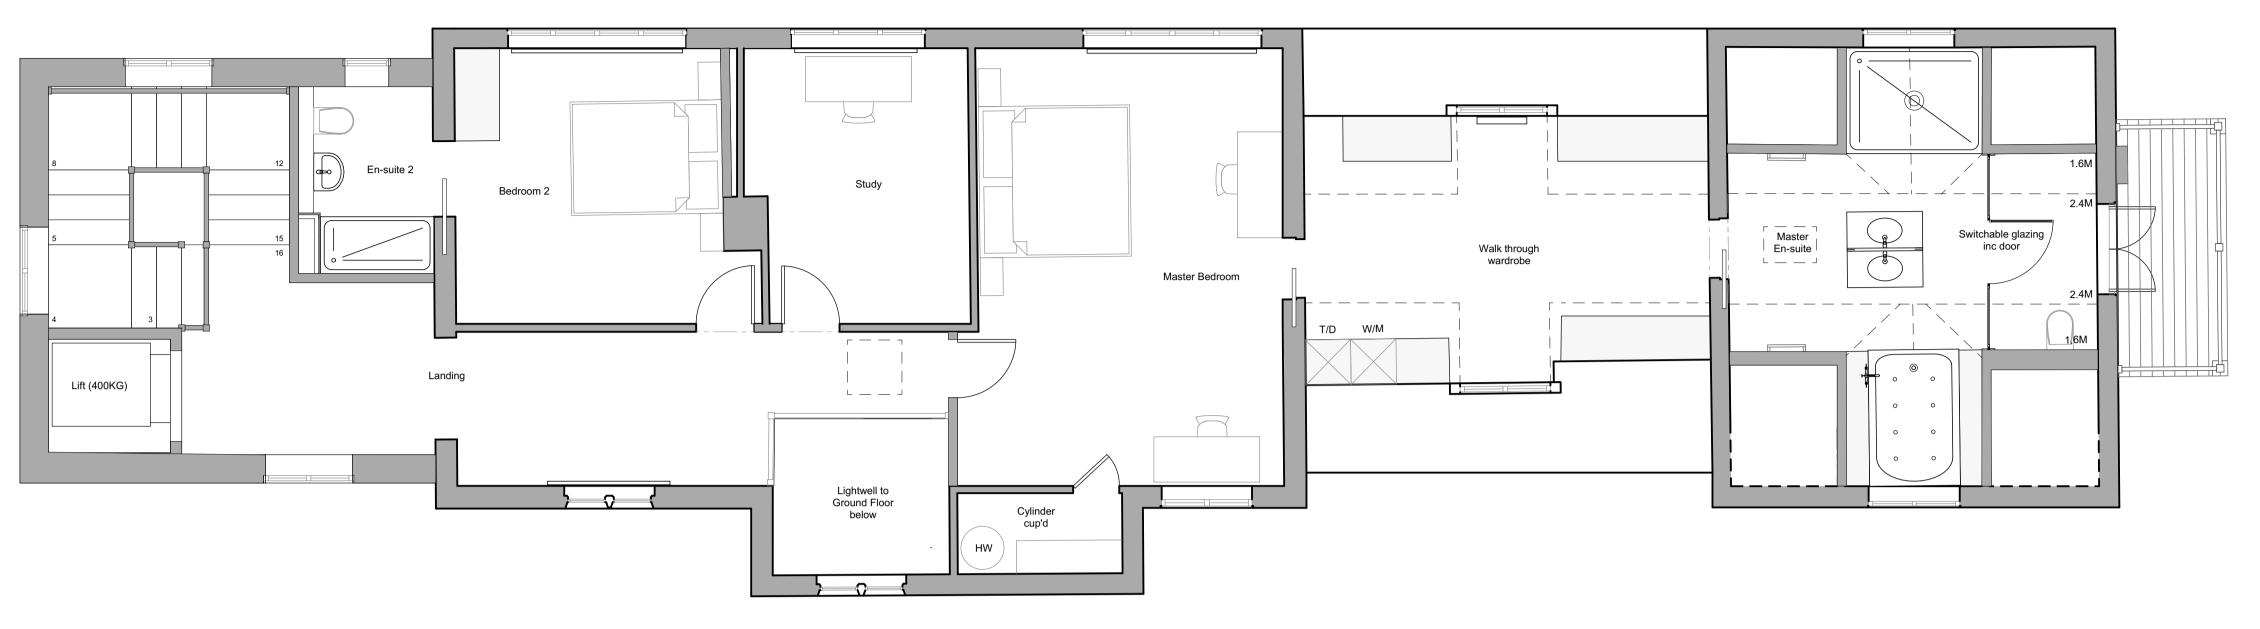

First Floor -Scale: 1:50

Ground Floor - Scale: 1:50

coombes : everitt architects limited

105-107 Bath Road Cheltenham Gloucestershire GL53 7LE t: 01242 807727 e: info@ce-architects.co.uk

www.ce-architects.co.uk