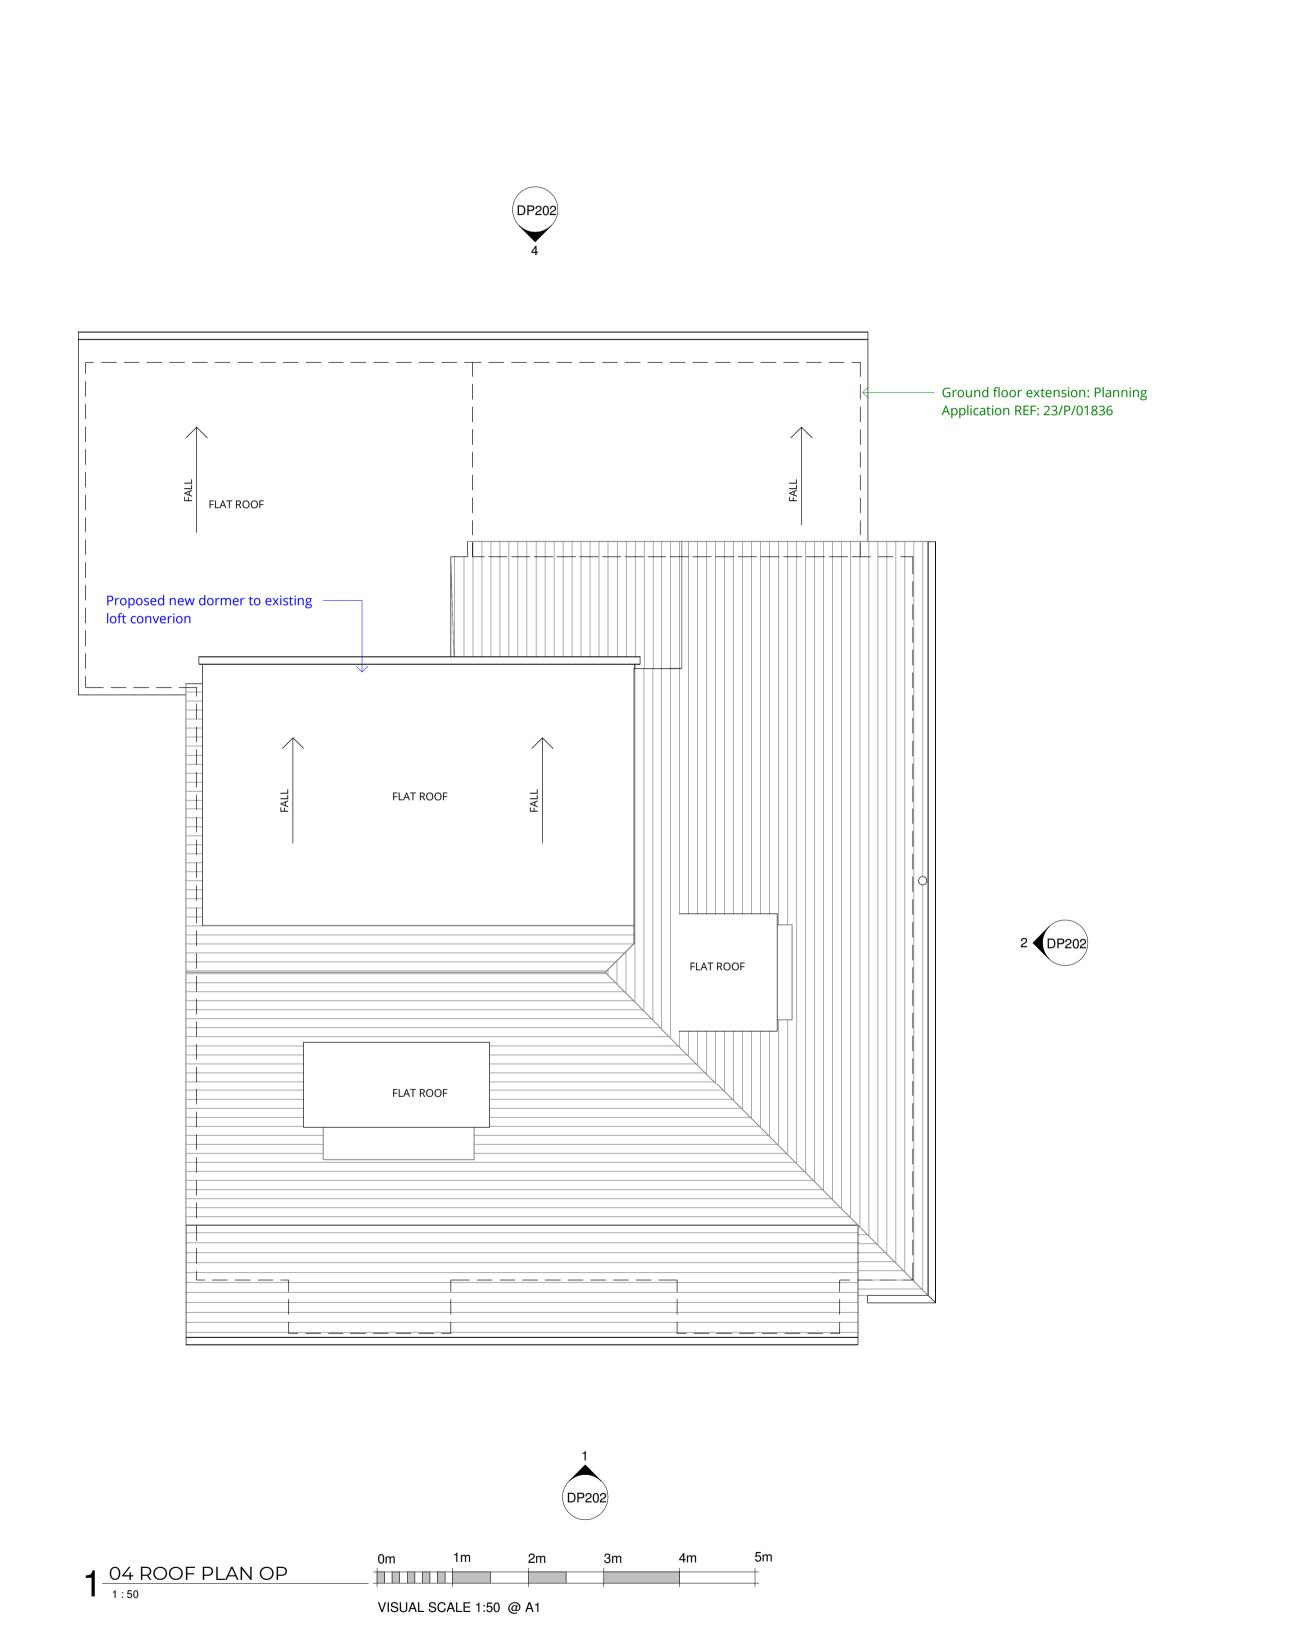

-TUCKEY GROVE-

VISUAL SCALE 1:100 @ A1

NOTE:
All dimensions to be verified on site by the Contractor prior to the commencement of any work or the production of any fabrication drawings. All discrepancies to be immediately reported to the Contract Administrator.

PURPOSE OF ISSUE

T: 07436 982095 E: info@gfwdesign.co.uk www.gfwdesign.co.uk

PROJECT

Pembroke Tuckey Grove Ripley,Woking Surrey GU23 6JG

CLIENT

STATUS

TITLE ROOF & SITE PLAN - Detailed Proposal

Tapani Holdings Limited Drawn by

Date 16.10.23 Scale(@ A1) Project Number 1960

As indicated DRAWING NUMBER REV DP201