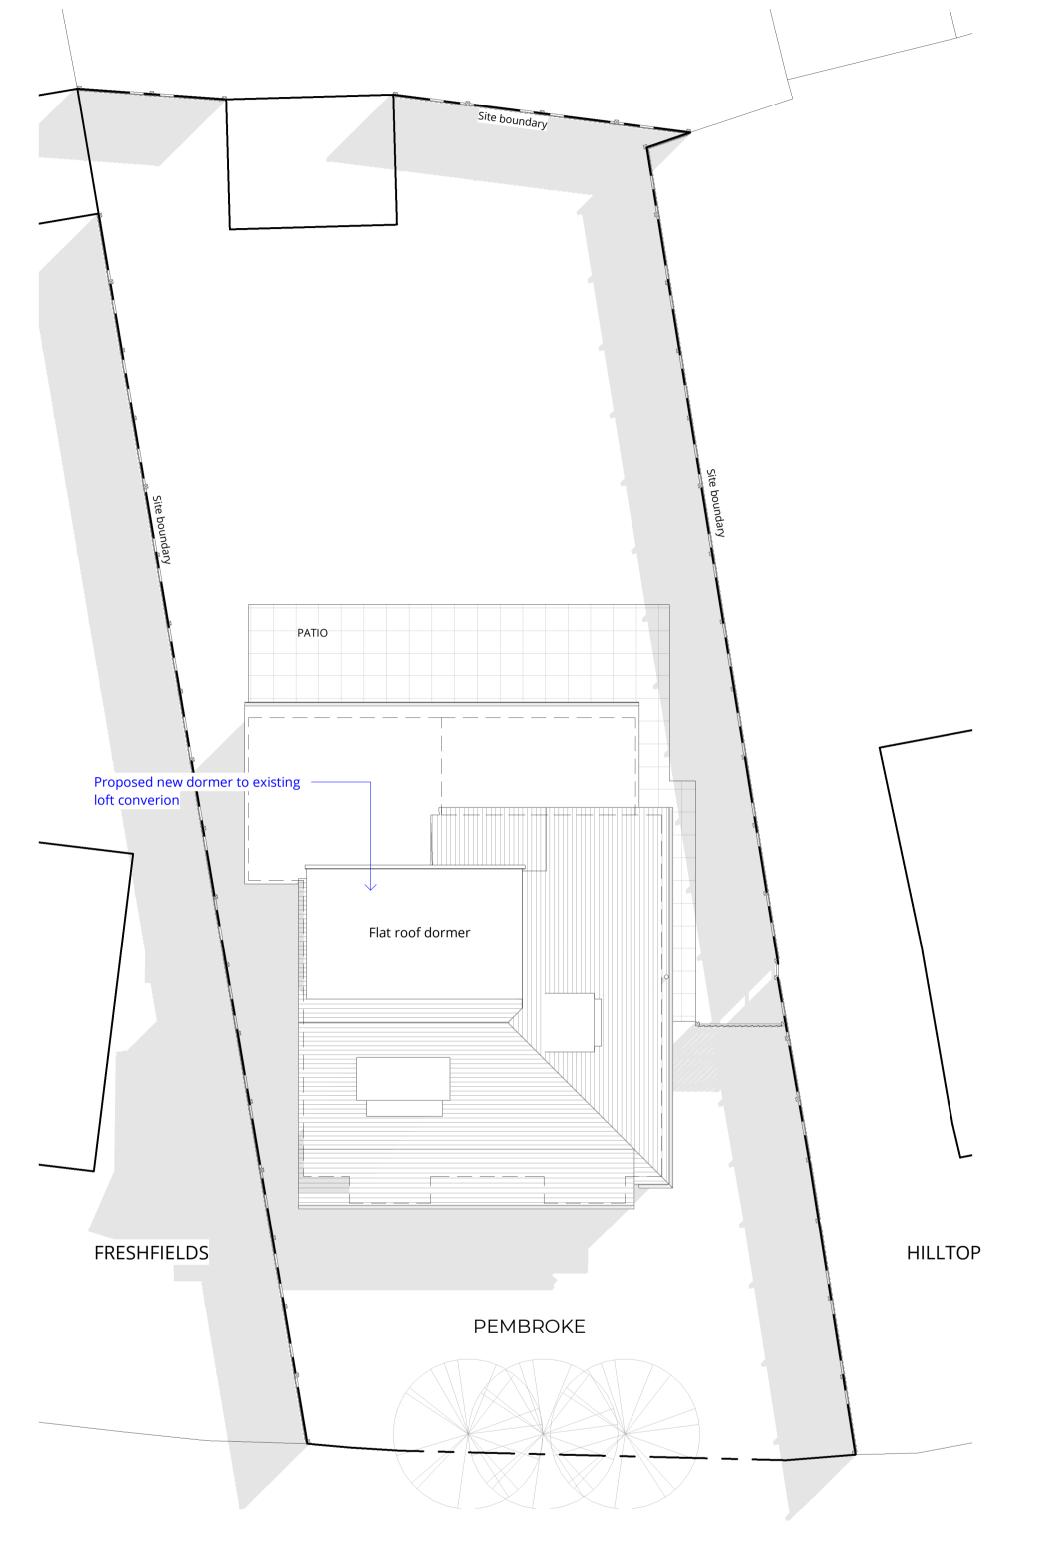

-TUCKEY GROVE-

VISUAL SCALE 1:100 @ A1

NOTE:
All dimensions to be verified on site by the Contractor prior to the commencement of any work or the production of any fabrication drawings. All discrepancies to be immediately reported to the Contract Administrator.

PURPOSE OF ISSUE

T: 07436 982095 E: info@gfwdesign.co.uk www.gfwdesign.co.uk

PROJECT

Pembroke Tuckey Grove Ripley,Woking Surrey GU23 6JG

CLIENT

STATUS

TITLE ROOF & SITE PLAN - Detailed Proposal

Tapani Holdings Limited Drawn by

Date 16.10.23 Scale(@ A1) Project Number 1960

As indicated DRAWING NUMBER REV DP201