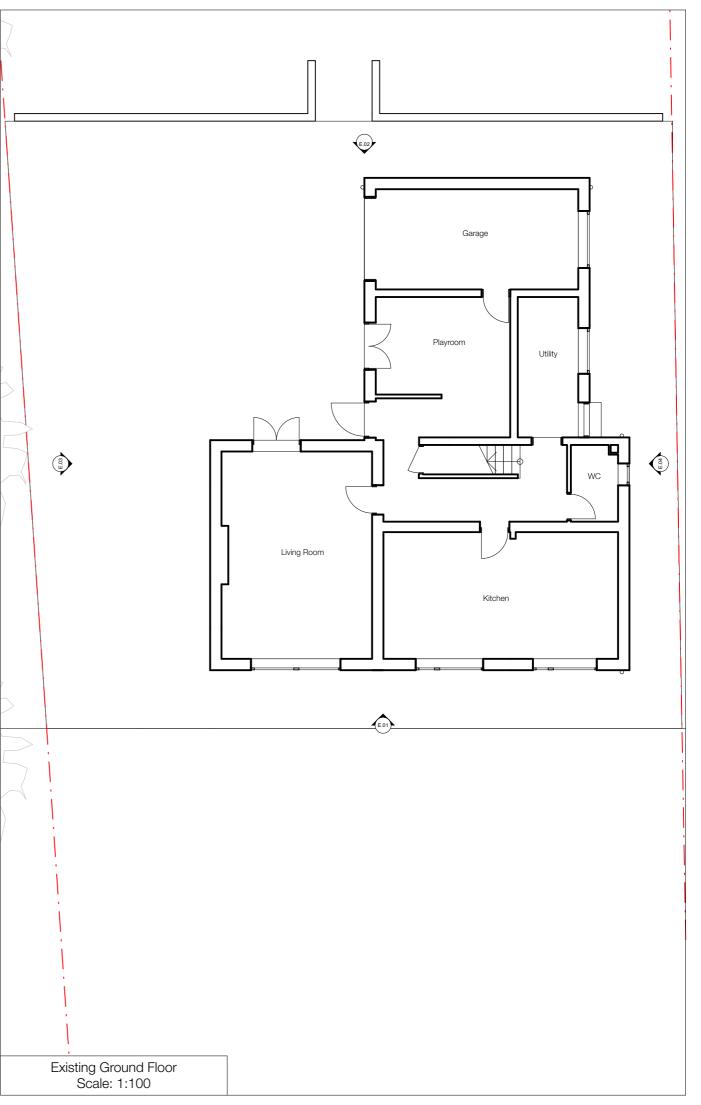

Project No. P2200 Project Title

Bownham Park

Project Address
91 Bownham Park Stroud,
GL5 5BZ

Jonathan & Ruth Bareham

Drawing Range
Existing

Drawing No. P2200.EX.001

Drawing Title
Existing Site and Ground

Floor Plans Scale at A3 1:100, 1:200 Publication Date 24/11/2023