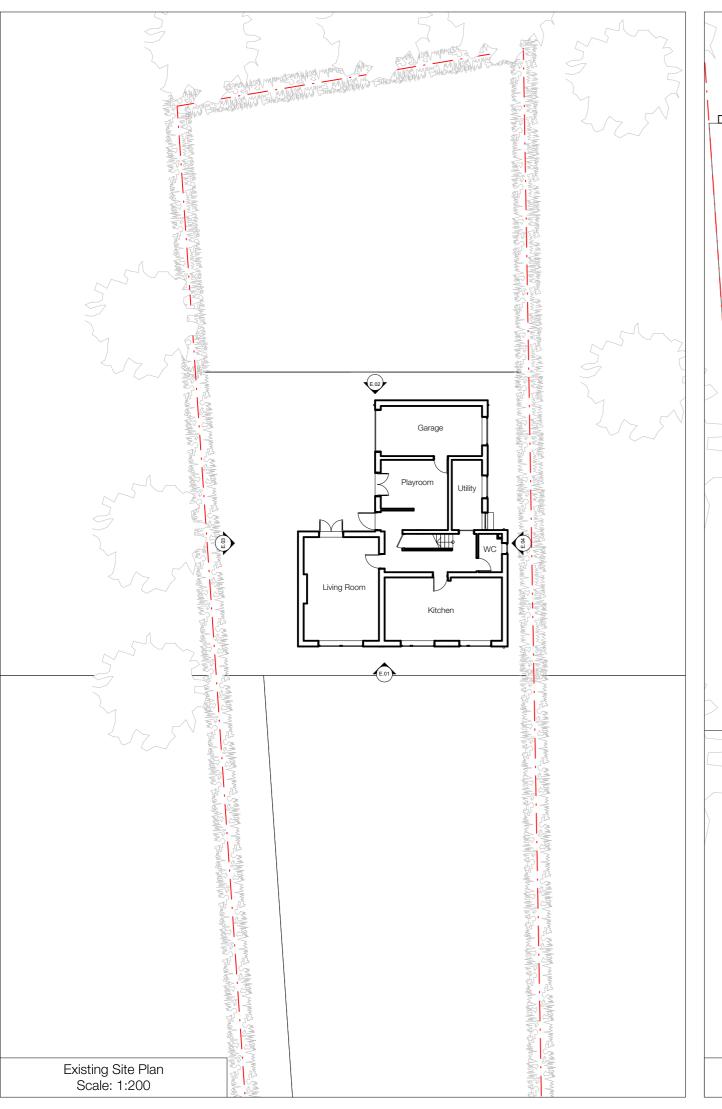

Project No. P2200 Project Title

Bownham Park

Project Address
91 Bownham Park Stroud,
GL5 5BZ

Jonathan & Ruth Bareham

Drawing Range
Existing

Drawing No. P2200.EX.001

Drawing Title
Existing Site and Ground

Floor Plans Scale at A3 1:100, 1:200 Publication Date 24/11/2023