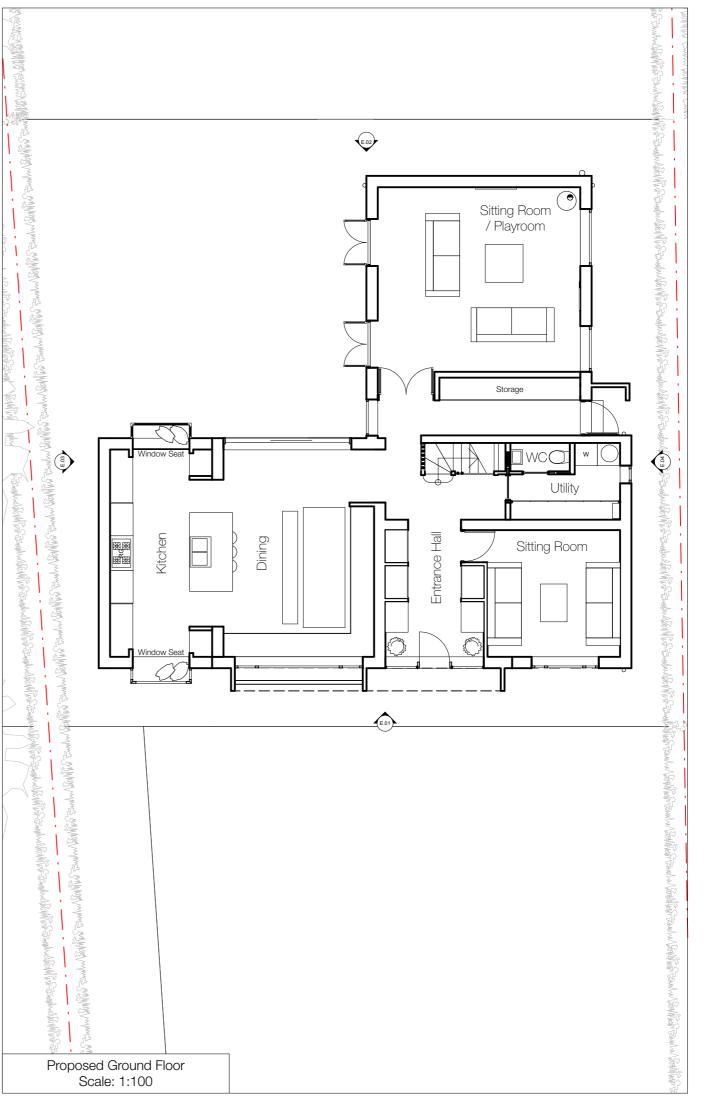

P2200 Project Title

Bownham Park

Project Address
91 Bownham Park Stroud,
GL5 5BZ

Jonathan & Ruth Bareham

Drawing Range
Proposed

Drawing No. P2200.PL.200

Drawing Title
Proposed Site and Ground
Floor Plans

Scale at A3 1:100, 1:200 Publication Date 24/11/2023