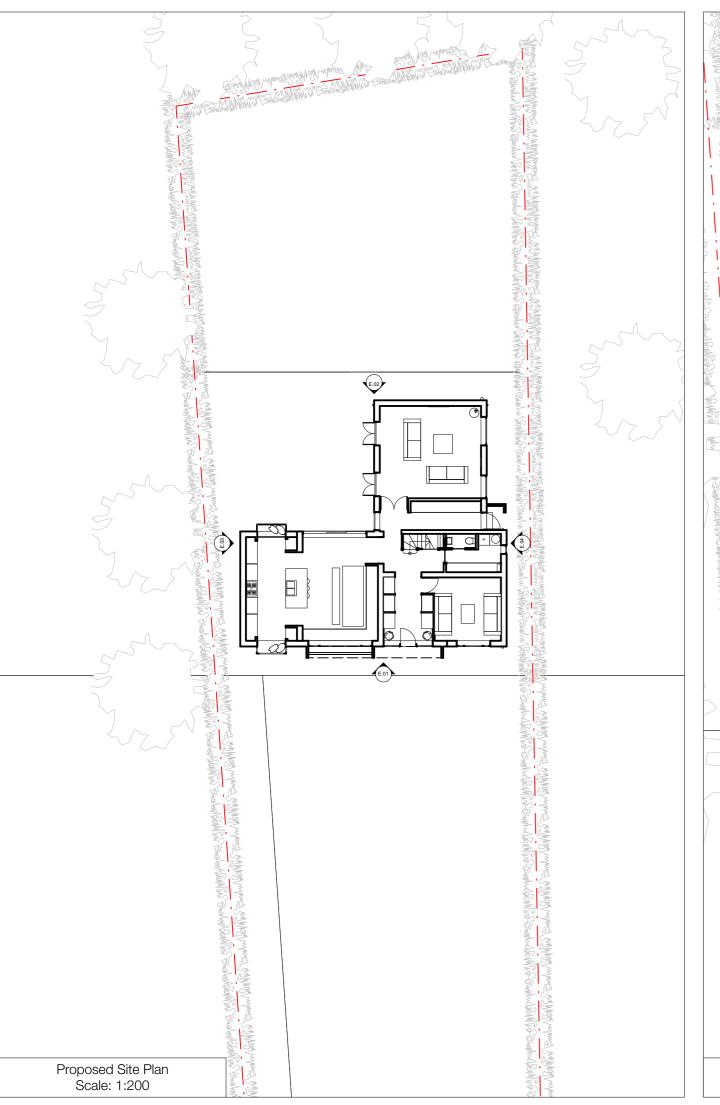

P2200 Project Title

Bownham Park

Project Address
91 Bownham Park Stroud,
GL5 5BZ

Jonathan & Ruth Bareham

Drawing Range
Proposed

Drawing No. P2200.PL.200

Drawing Title
Proposed Site and Ground
Floor Plans

Scale at A3 1:100, 1:200 Publication Date 24/11/2023