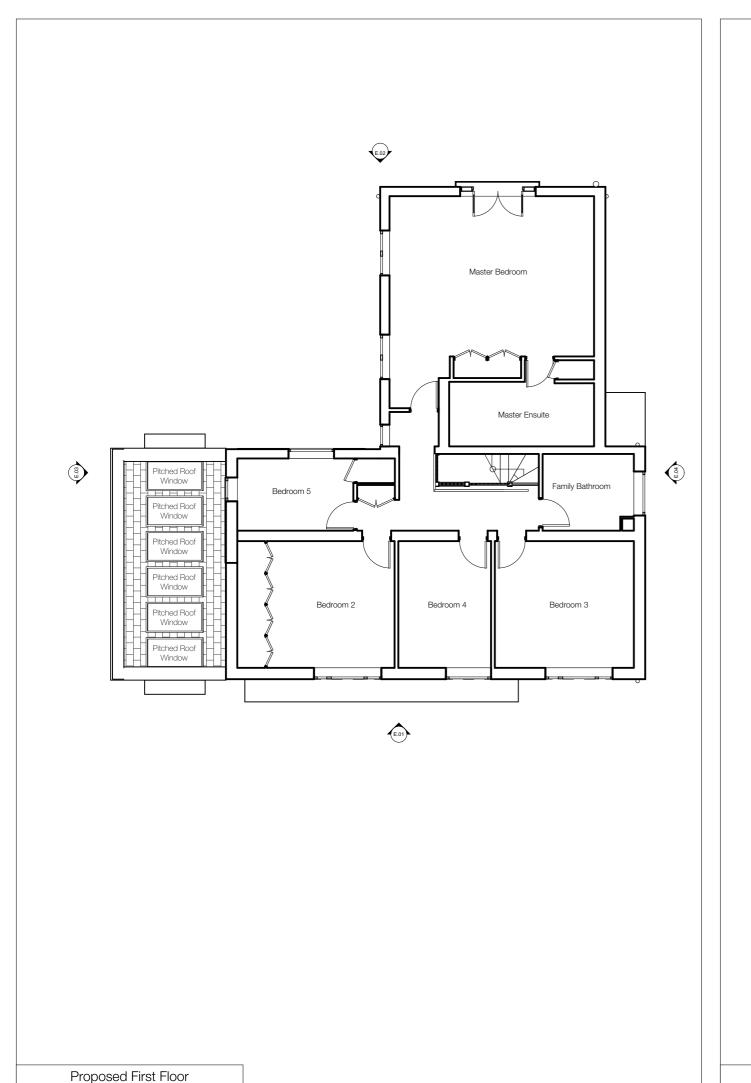

Scale: 1:100

P2200
Project Title
Bownham Park
Project Address
91 Bownham Park Stroud,
GL5 5BZ

Client
Jonathan & Ruth Bareham

Drawing Range
Proposed

Drawing No. P2200.PL.201

Proposed First Floor and Roof Plans
Scale at A3 Publication D