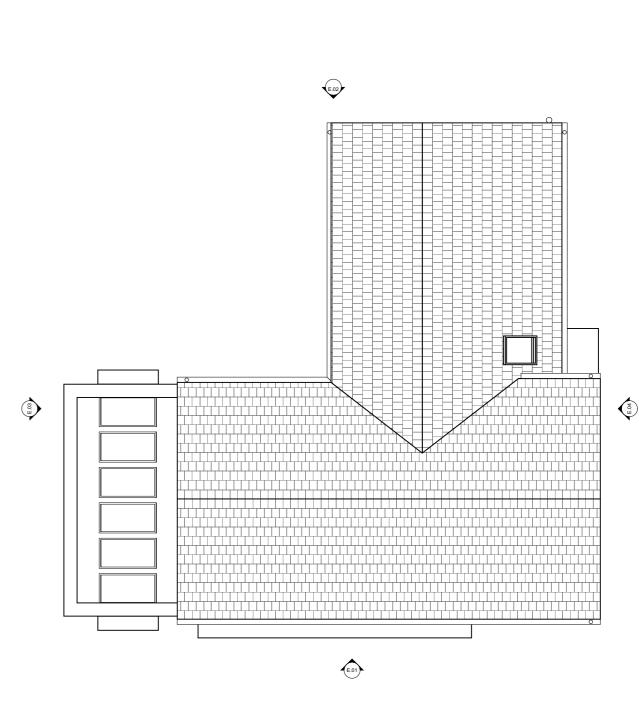

Scale: 1:100

P2200
Project Title
Bownham Park
Project Address
91 Bownham Park Stroud,
GL5 5BZ

Client
Jonathan & Ruth Bareham

Drawing Range
Proposed

Drawing No. P2200.PL.201

Proposed First Floor and Roof Plans
Scale at A3 Publication D

Pip Phillips Architecture & Design Parkside House Frome Park Road Stroud GL5 2LF

E: pip@pipphillips.com T: 07866 124 488 www.pipphillips.com

Proposed Roof Scale: 1:100