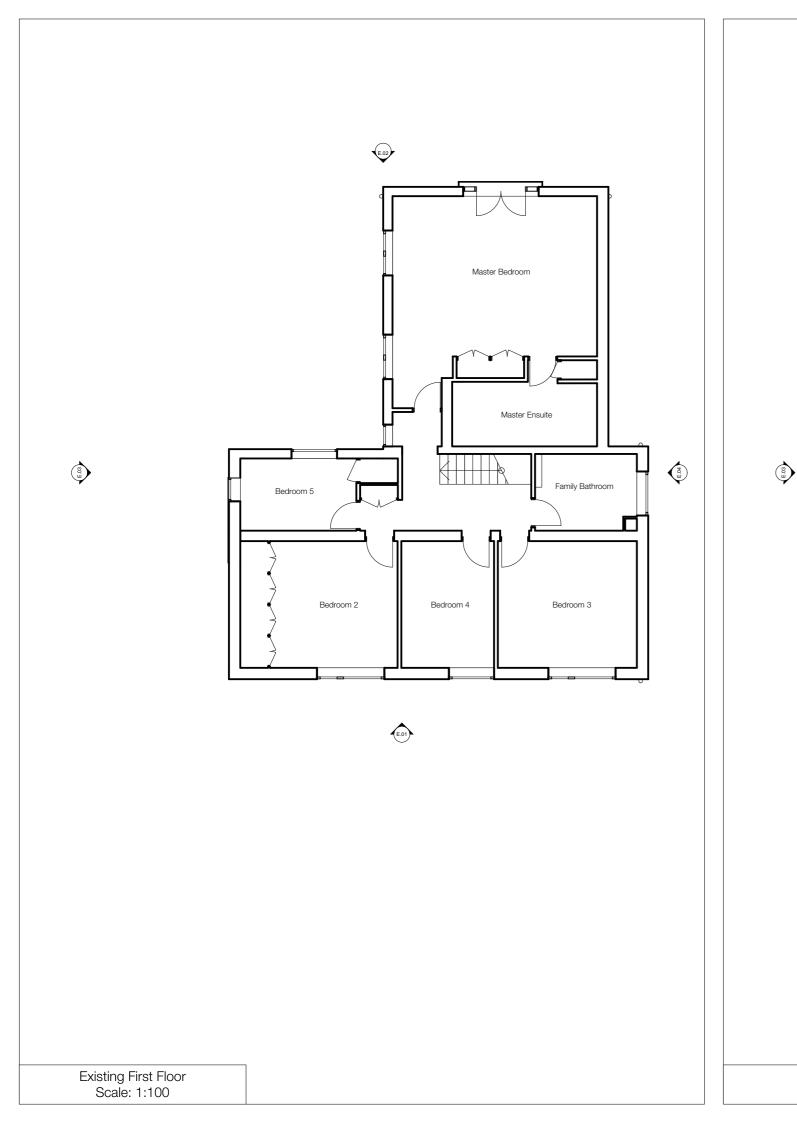

P2200 Project Title Bownham Park Project Address 91 Bownham Park Stroud, GL5 5BZ

Project No.

Jonathan & Ruth Bareham

Drawing Range Existing

Drawing No. P2200.EX.002

Drawing Title
Existing First Floor and Roof Plans Scale at A3

Publication Date 1:100 24/11/2023 Purpose

for INFORMATION

0m (1:100) | 1 | 2 | 3

© 2023 Copyright Pip Phillips Architecture & Design

This document shall be read in conjunction with all other associated project information including models, specifications, schedules and related consultants documents. Responsibility is not accepted for errors made by others in scaling from this drawing. All construction information should be taken from figured dimensions only. Immediately report any discrepancies. Immediately report any discrepancies, errors or omissions on this document to the Originator.