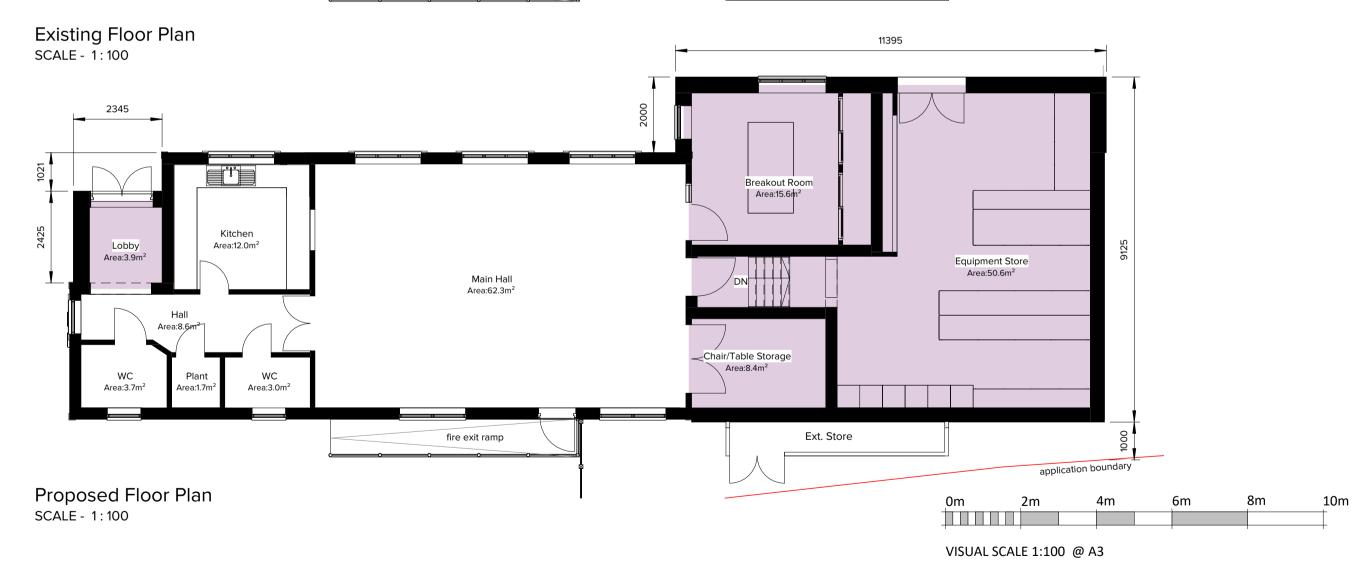

CLIENT Replacement of Existing Group Store Scout Headquarters, Cashes Green Road, Cashes Green, Stroud, GL5 4RY DATE TITLE **Existing & Proposed Layouts** Author

Randwick Scout Group PROJECT NUMBER RSG1952