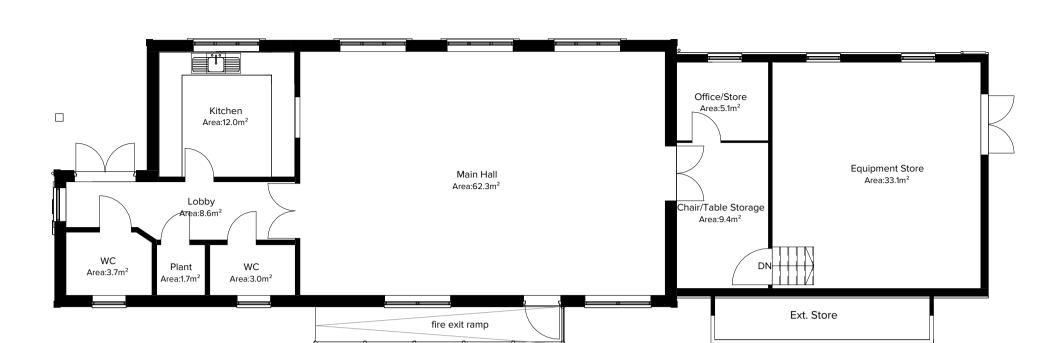

CLIENT Replacement of Existing Group Store Scout Headquarters, Cashes Green Road, Cashes Green, Stroud, GL5 4RY DATE TITLE **Existing & Proposed Layouts** Author

Randwick Scout Group PROJECT NUMBER RSG1952