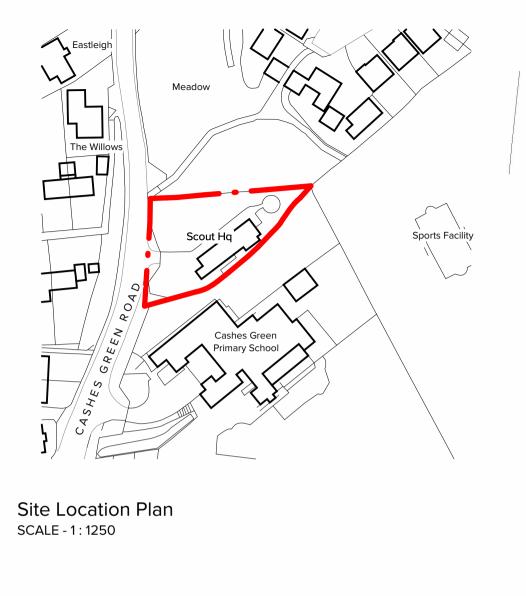

PROJECT

Replacement of Existing Group Store Scout Headquarters, Cashes Green Road, Cashes Green, Stroud, GL5 4RY

TITLE

Site Location & Existing Block Plan

| We shall have no responsibility for any use made of this<br>document other than for that which it was prepared and<br>issued.  | REV. | DESCRIPTION | DATE |
|--------------------------------------------------------------------------------------------------------------------------------|------|-------------|------|
| Do not scale from this drawing for construction or acquisition<br>purposes. All Dimensions and levels must be checked on site. |      |             |      |
| Do not scale from this drawing.                                                                                                |      |             |      |
| Any drawing errors or discrepancies should be brought to our                                                                   |      |             |      |
| attention.                                                                                                                     |      |             |      |