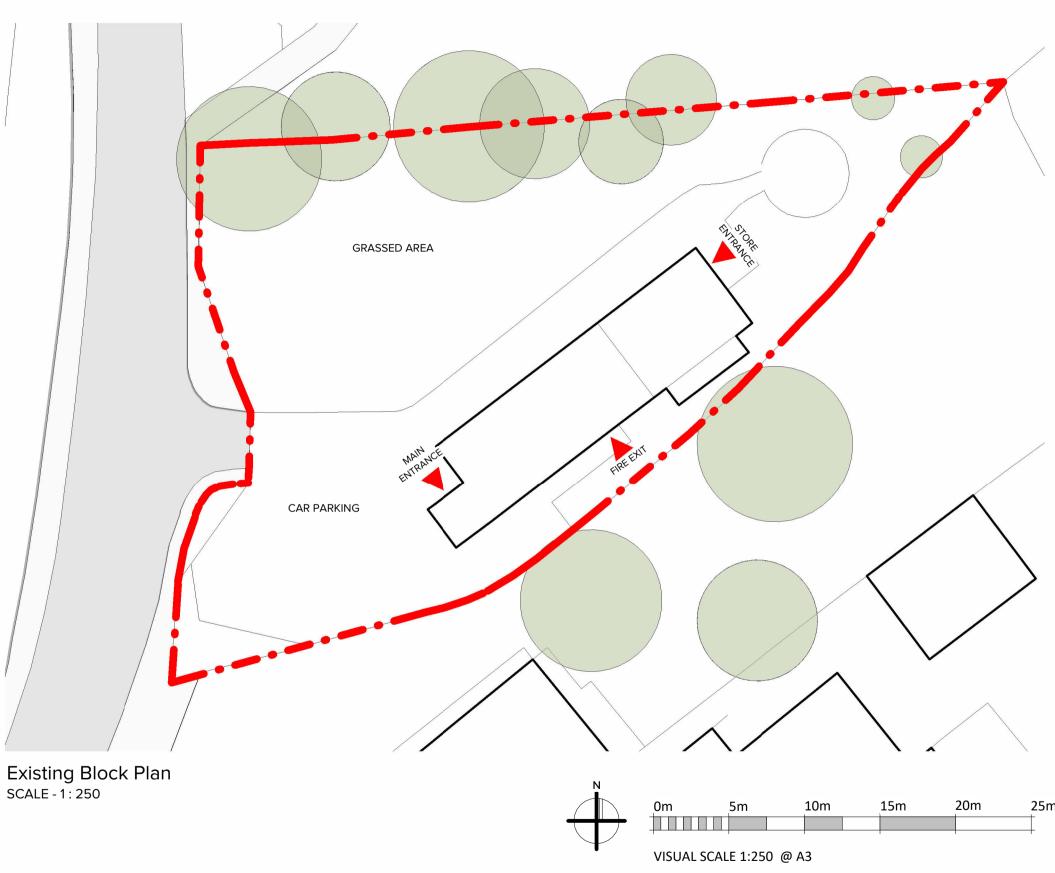

PROJECT

Replacement of Existing Group Store Scout Headquarters, Cashes Green Road, Cashes Green, Stroud, GL5 4RY

TITLE

Site Location & Existing Block Plan

| We shall have no responsibility for any use made of this<br>document other than for that which it was prepared and<br>issued.  | REV. | DESCRIPTION | DATE |
|--------------------------------------------------------------------------------------------------------------------------------|------|-------------|------|
| Do not scale from this drawing for construction or acquisition<br>purposes. All Dimensions and levels must be checked on site. |      |             |      |
| Do not scale from this drawing.                                                                                                |      |             |      |
| Any drawing errors or discrepancies should be brought to our                                                                   |      |             |      |
| attention.                                                                                                                     |      |             |      |