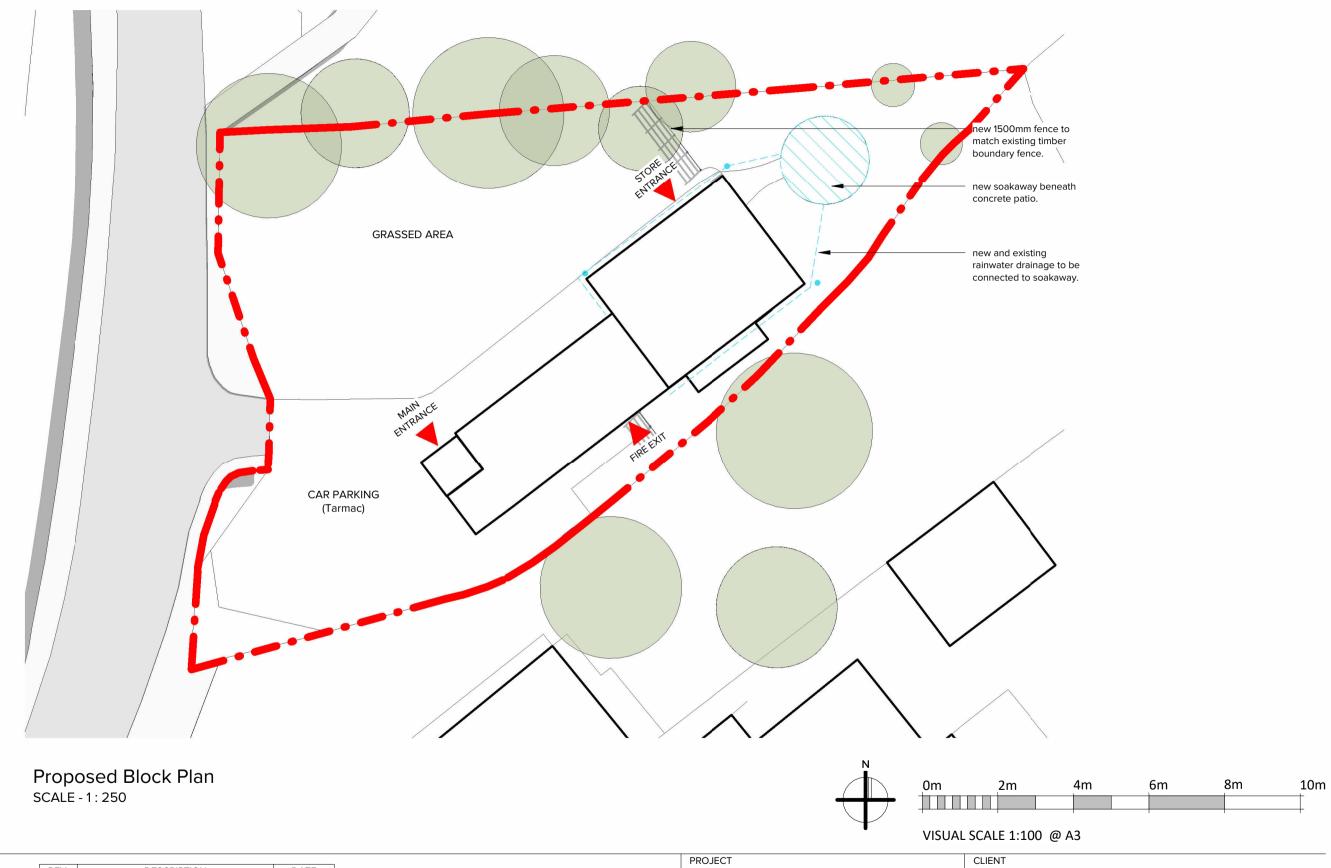

Replacement of Existing Group Store Scout Headquarters, Cashes Green Road, Cashes Green, Stroud, GL5 4RY

Proposed Block Plan

Randwick Scout Group

 DATE
 PROJECT NUMBER
 SCALE (@ A3)

 03/09/21
 RSG1952
 1 : 250