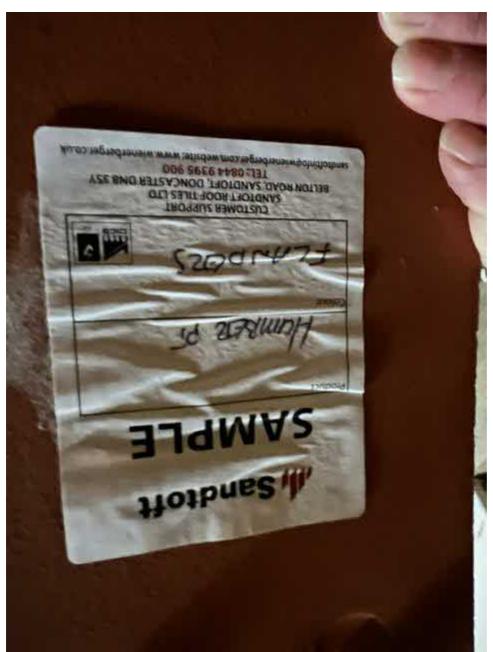

I hope you are well?

Please find attached details of our proposed roofing tile and I have a sample ready for submission for approval.

Please can you confirm where I should post this to or whether it is acceptable for me to bring it into the London Road council offices reception and drop it off marked your attention?

All4Roof

Many thanks for your help. Mel Pollitt Quail farm Cottage Church hill Hempstead Essex, CB 10 2PA

Sent from my iPhone