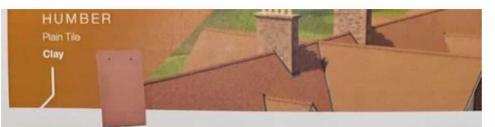

A traditional, cross-cambered, machine made clay plain tile that gives complete design flexibility and is perfect for complex roofs or vertical cladding.

## Product Technical Information Sheet Smooth

| Reet Tiling                                      |                            |
|--------------------------------------------------|----------------------------|
| Minimum roof pitch                               | 35"                        |
| Heading                                          | 65 mm                      |
| Batten spacing (fixed gauge)*                    | 100 mm                     |
| Size of tile 1                                   | 265 x 165 mm               |
| Covering capacity                                | 60 tiles per m*            |
| Cover width                                      | 105 mm                     |
| Profile depth                                    | 13 mm.                     |
| Hanging length                                   | 245 mm                     |
| Weight as laid                                   | 63.0 kg per m <sup>2</sup> |
| Weight per 1000 (including paliet and packaging) | 1,123 Xproke               |
| Weight portile                                   | 5.05 kg                    |
| Weight per palet (molecting palet and packaging) | 0.600 torree               |
| Bond                                             | Orose / Broken             |
| Quantity per pallet                              | 540                        |
| Battens per m <sup>a</sup>                       | 1011                       |
| Eletten size - up to 600mm refler centres        | 38 x 25 no                 |
| Net size/type for files                          | 100 shark skut head        |