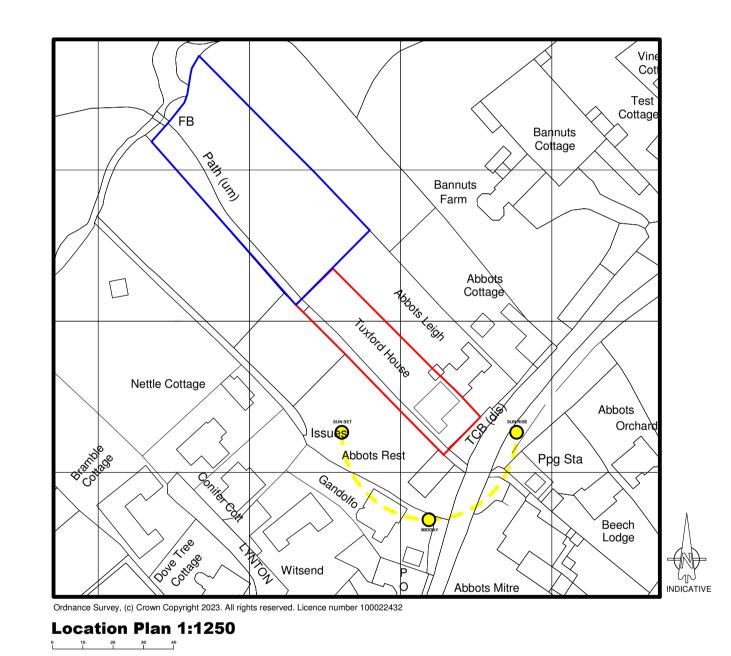

Mr & Mrs Dryden

drawing

**Proposed Home Office** 

Stage 1 - Survey

Stage 2 - Design

job no.\_

November 2023

date