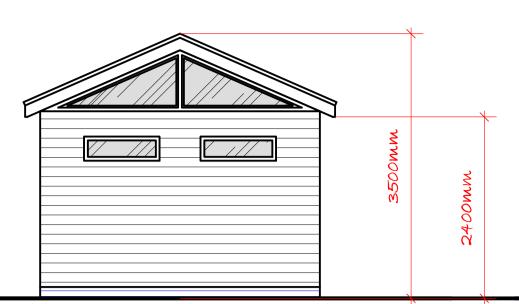

Proposed Side Elevation 1:50 0 1 2 3 4 5m

Proposed Front Elevation 1:50

Proposed Side Elevation 1:50

Proposed Rear Elevation 1:50

Important Notes

IT IS THE SOLE RESPONSIBILITY OF THE BUILDING OWNER TO DRAW UP ALL LEGAL AGREEMENTS WITH ADJOINING PROPERTY OWNERS TO COVER THE OVER HANGING OF ANY FASCIAS, GUTTERING, FOUNDATIONS OR ANY PART OF THE BUILDING. MDT DESIGN MAY NOT BE HELD RESPONSIBLE IN ANY WAY FOR ANY LEGAL COSTS OR OTHER COSTS INCURRED THROUGH NEIGHBOURHOOD DISPUTES. IT IS THE SOLE RESPONSIBILITY OF THE BUILDING OWNER TO COMPLY WITH THE PARTY WALL ACT 1996. MDT DESIGN CAN NOT BE HELD RESPONSIBLE IN ANY WAY IF NON- COMPLIANCE IS ADOPTED.