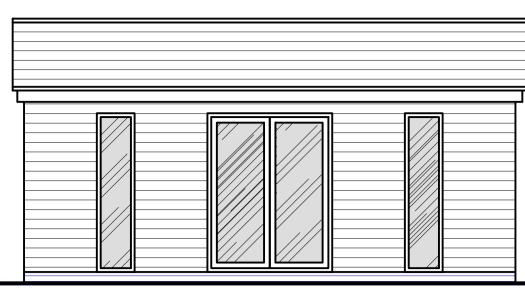

Proposed Side Elevation 1:50 0 1 2 3 4 5m

Proposed Front Elevation 1:50

Proposed Side Elevation 1:50

Proposed Rear Elevation 1:50

Important Notes

IT IS THE SOLE RESPONSIBILITY OF THE BUILDING OWNER TO DRAW UP ALL LEGAL AGREEMENTS WITH ADJOINING PROPERTY OWNERS TO COVER THE OVER HANGING OF ANY FASCIAS, GUTTERING, FOUNDATIONS OR ANY PART OF THE BUILDING. MDT DESIGN MAY NOT BE HELD RESPONSIBLE IN ANY WAY FOR ANY LEGAL COSTS OR OTHER COSTS INCURRED THROUGH NEIGHBOURHOOD DISPUTES. IT IS THE SOLE RESPONSIBILITY OF THE BUILDING OWNER TO COMPLY WITH THE PARTY WALL ACT 1996. MDT DESIGN CAN NOT BE HELD RESPONSIBLE IN ANY WAY IF NON- COMPLIANCE IS ADOPTED.