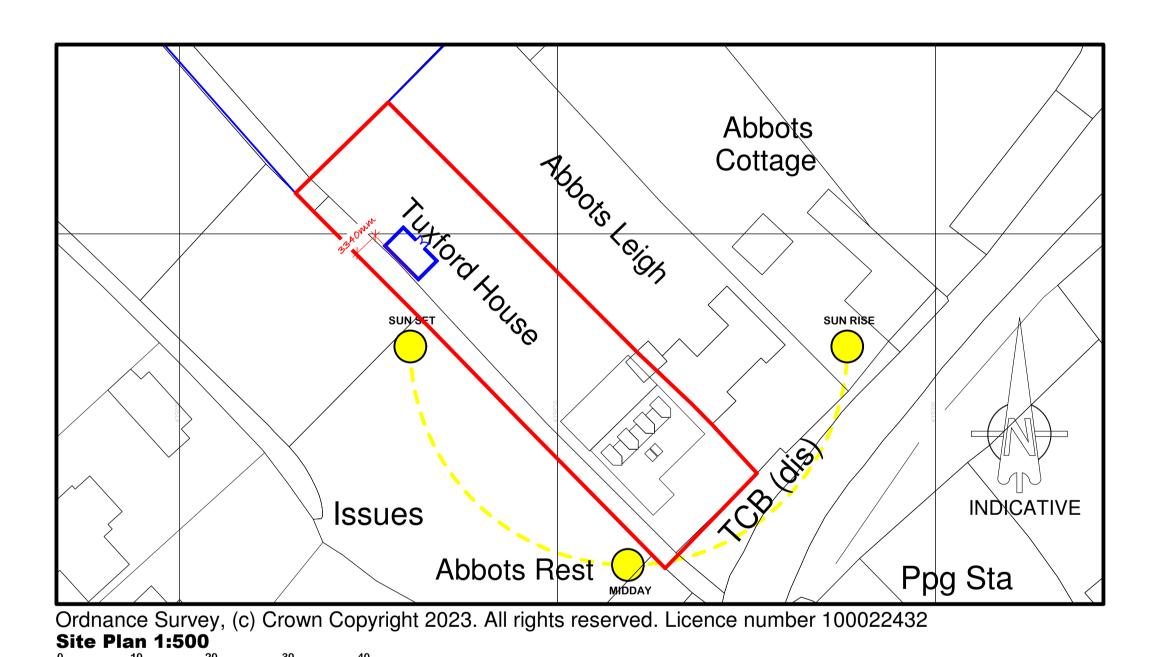

THIS DRAWING REMAINS THE COPYRIGHT OF MDT (SOUTHERN) LTD AND MAY NOT BE COPIED, ALTERED OR REPRODUCED IN ANY FORM OR PASSED TO A THIRD PARTY WITHOUT THE WRITTEN CONSENT OF MDT DESIGN

project

**Tuxford House** Village Street Chilbolton Hampshire SO20 6BE

Mr & Mrs Dryden

drawing

**Proposed Home Office** 

Stage 1 - Survey

Stage 2 - Design

job no.\_

November 2023

date