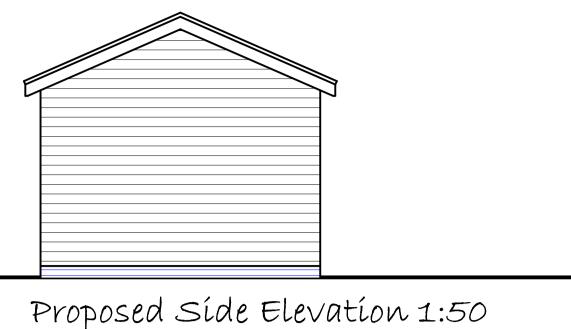

Proposed Side Elevation 1:50 0 1 2 3 4 5m

Proposed Front Elevation 1:50

Proposed Side Elevation 1:50

Proposed Rear Elevation 1:50

Important Notes

IT IS THE SOLE RESPONSIBILITY OF THE BUILDING OWNER TO DRAW UP ALL LEGAL AGREEMENTS WITH ADJOINING PROPERTY OWNERS TO COVER THE OVER HANGING OF ANY FASCIAS, GUTTERING, FOUNDATIONS OR ANY PART OF THE BUILDING. MDT DESIGN MAY NOT BE HELD RESPONSIBLE IN ANY WAY FOR ANY LEGAL COSTS OR OTHER COSTS INCURRED THROUGH NEIGHBOURHOOD DISPUTES. IT IS THE SOLE RESPONSIBILITY OF THE BUILDING OWNER TO COMPLY WITH THE PARTY WALL ACT 1996. MDT DESIGN CAN NOT BE HELD RESPONSIBLE IN ANY WAY IF NON- COMPLIANCE IS ADOPTED.