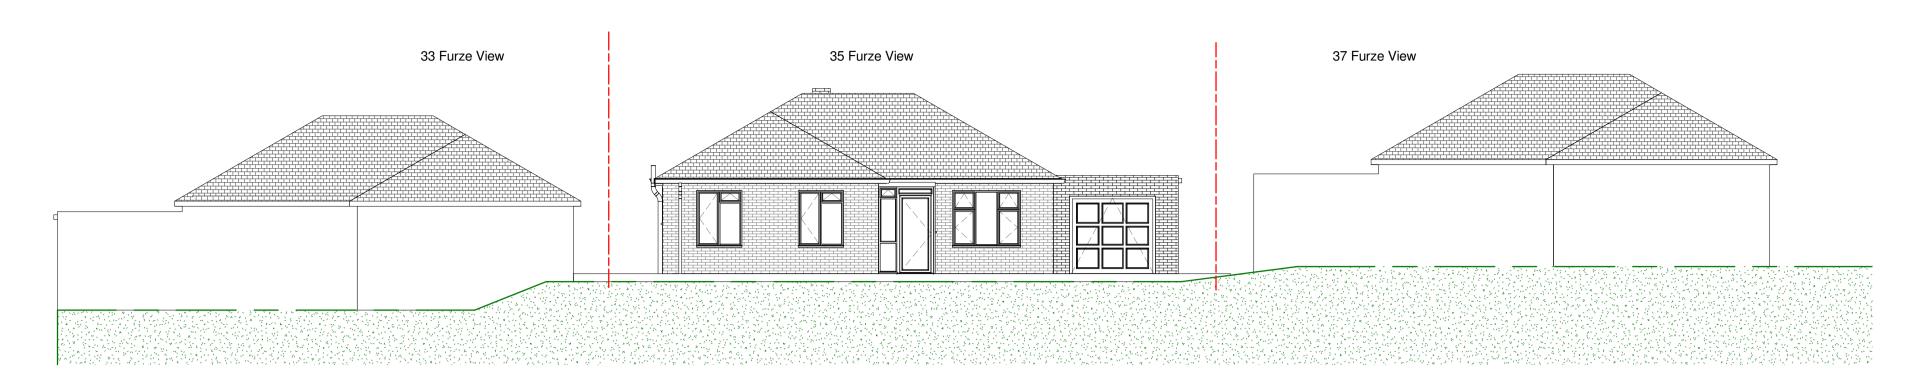

| Materials | Schedule |
|-----------|----------|

- 1
- (2)
- (3)
- 4
- (5)

Project :

Loft conversion into habitable space incorporating new chalet style roof structure with rear terrace at 35, Furze View, Chorleywood, Rickmansworth, Herts WD3 5HT

TITLE

CLIENT

**Existing street View** 

DRAWN BY CHECKED BY DATE 22/07/2023

SCALE (@ A1) PROJECT NUMBER 35FURZE/23

DRAWING NUMBER REV