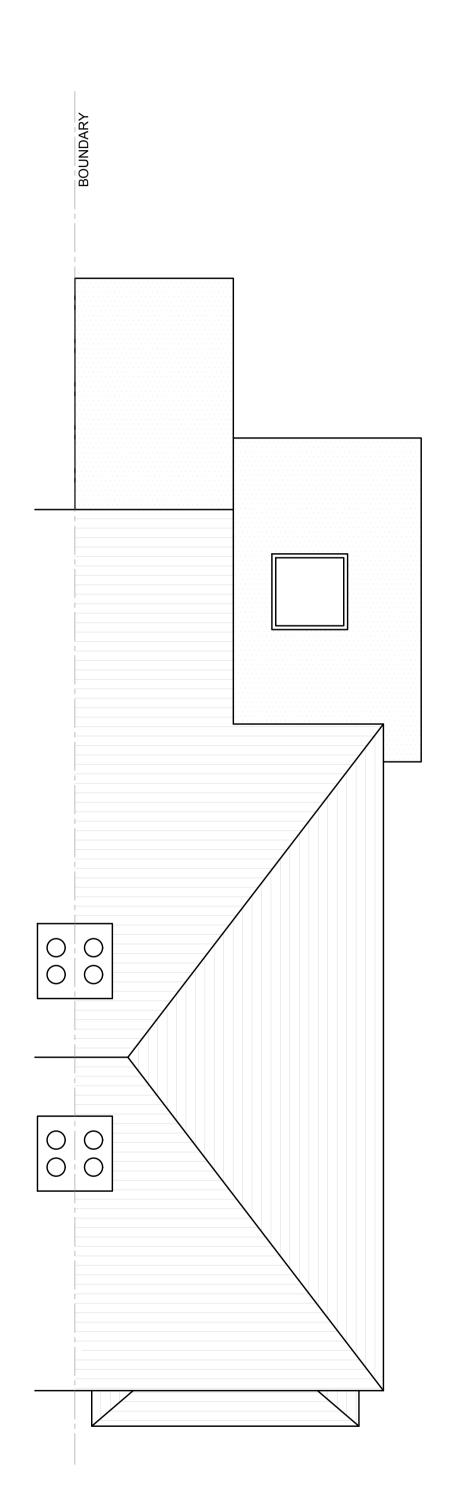

**GROUND FLOOR - PROPOSED** 

2485 PROPOSED EXTENSION BATHROOM WALLS TO BE REMOVED AND BEAMS OVER ROOF LIGHT OVER KITCHEN DINING ROOM ΣN UP WALL TO BE REMOVED AND BEAM OVER LIVING ROOM

**ROOF PLAN - PROPOSED** 

800

A1 |

| SCALE 1:50 |   |   |   |   |   |     |  |  |  |
|------------|---|---|---|---|---|-----|--|--|--|
| 0          | 1 | 2 | 3 | 4 | 5 | [m] |  |  |  |
|            |   |   |   |   |   |     |  |  |  |
|            |   |   |   |   |   |     |  |  |  |