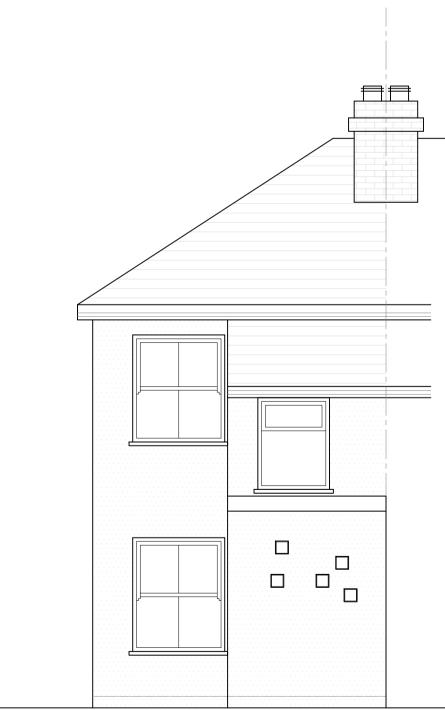

## SIDE ELEVATION - EXISTING

FRONT ELEVATION - EXISTING

**REAR ELEVATION - EXISTING** 

| E 1:50    | 1 | 2 | 3 | 4 | 5 [m]  |                 |
|-----------|---|---|---|---|--------|-----------------|
|           |   |   |   |   |        | AL<br>VA<br>AC  |
| E 1:100_2 |   | 4 | 6 | 8 | 10 [m] | AN<br>CIF<br>SH |
|           |   |   |   |   |        |                 |