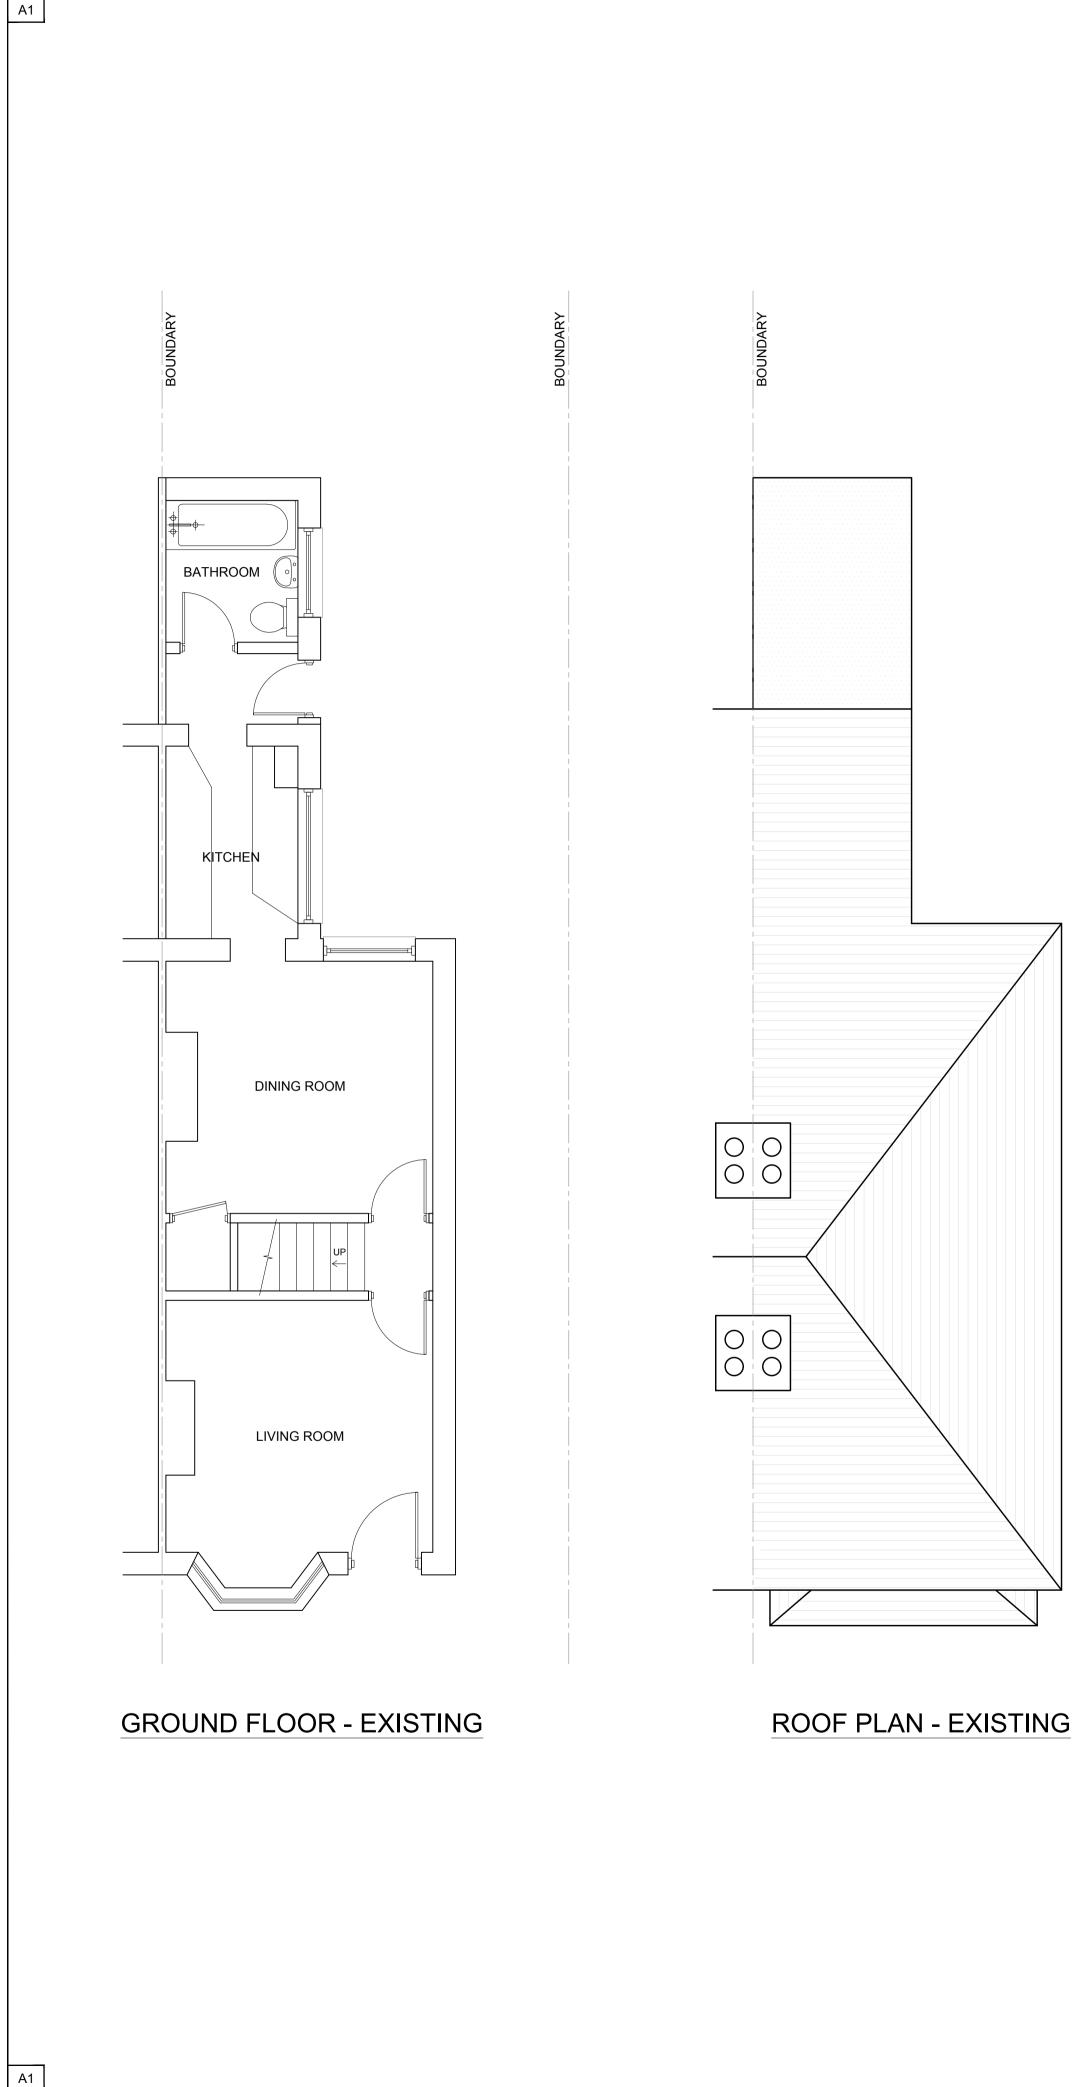

## SIDE ELEVATION - EXISTING

FRONT ELEVATION - EXISTING

**REAR ELEVATION - EXISTING** 

| E 1:50    | 1 | 2 | 3 | 4 | 5 [m]  |                 |
|-----------|---|---|---|---|--------|-----------------|
|           |   |   |   |   |        | AL<br>VA<br>AC  |
| E 1:100_2 |   | 4 | 6 | 8 | 10 [m] | AN<br>CIF<br>SH |
|           |   |   |   |   |        |                 |