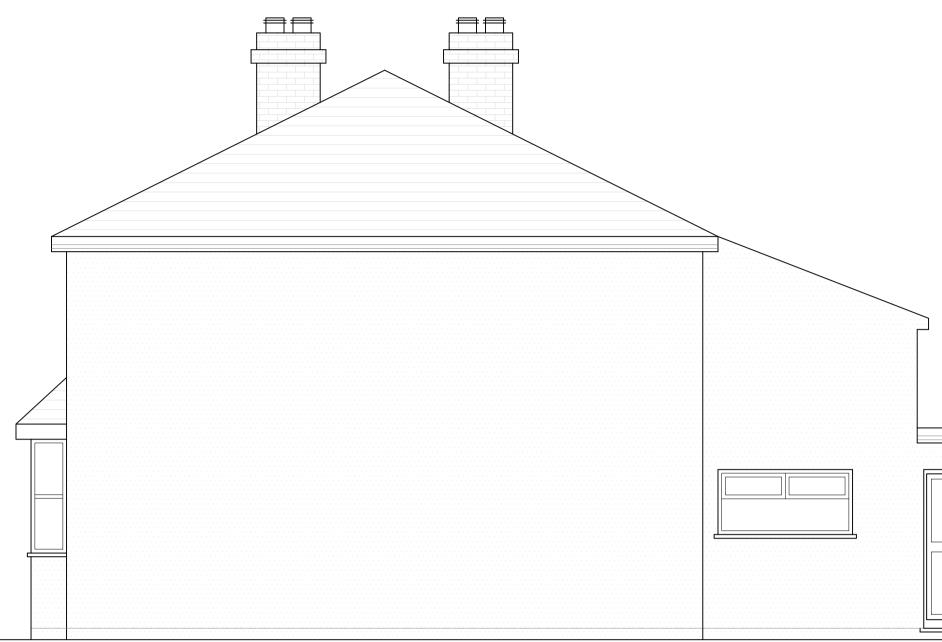

## SIDE ELEVATION - EXISTING

FRONT ELEVATION - EXISTING

**REAR ELEVATION - EXISTING** 

| E 1:50    | 1 | 2 | 3 | 4 | 5 [m]  |                 |
|-----------|---|---|---|---|--------|-----------------|
|           |   |   |   |   |        | AL<br>VA<br>AC  |
| E 1:100_2 |   | 4 | 6 | 8 | 10 [m] | AN<br>CIF<br>SH |
|           |   |   |   |   |        |                 |