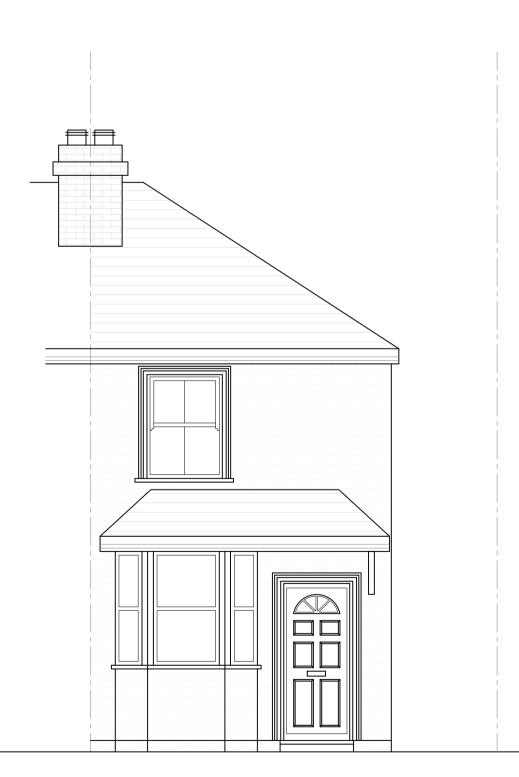

## SIDE ELEVATION - EXISTING

FRONT ELEVATION - EXISTING

**REAR ELEVATION - EXISTING** 

| E 1:50    | 1 | 2 | 3 | 4 | 5 [m]  |                 |
|-----------|---|---|---|---|--------|-----------------|
|           |   |   |   |   |        | AL<br>VA<br>AC  |
| E 1:100_2 |   | 4 | 6 | 8 | 10 [m] | AN<br>CIF<br>SH |
|           |   |   |   |   |        |                 |