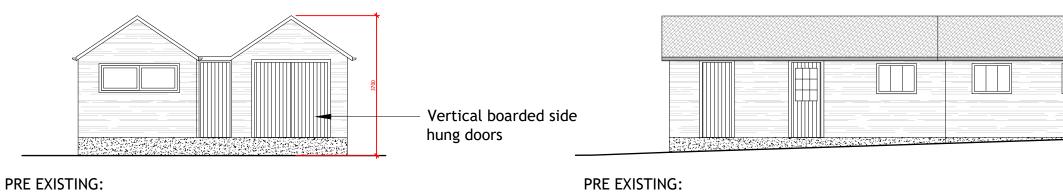

PRE EXISTING: GROUND FLOOR PLAN

Vertical boarded side hung doors

PRE EXISTING: ELEVATION (NORTH-EAST)

ELEVATION (SOUTH-WEST)

PRE EXISTING: ELEVATION (NORTH-WEST)

PRE EXISTING:

ROOF PLAN

PRE EXISTING: ELEVATION (SOUTH-EAST)

| Scale:<br>0<br>SCALE (m)<br>1:100 | 2 | 4 | 6 |  | 8 | 10 | Existing Materials:<br>WALL: Horizontal timber cladding, concrete plinth<br>WINDOW: White UPVC<br>ROOF: Bitumen felt<br>OTHER: White rainwater goods. White fascia and<br>soffit. Timber doors | Orientation: | Project:<br>GREAT WHEELERS, THE GREEN, SAR<br>WD3 6BJ<br>Drawing:<br>PRE-EXISTING:<br>OUTBUILDING PLANS AND<br>ELEVATIONS |
|-----------------------------------|---|---|---|--|---|----|------------------------------------------------------------------------------------------------------------------------------------------------------------------------------------------------|--------------|---------------------------------------------------------------------------------------------------------------------------|
|-----------------------------------|---|---|---|--|---|----|------------------------------------------------------------------------------------------------------------------------------------------------------------------------------------------------|--------------|---------------------------------------------------------------------------------------------------------------------------|