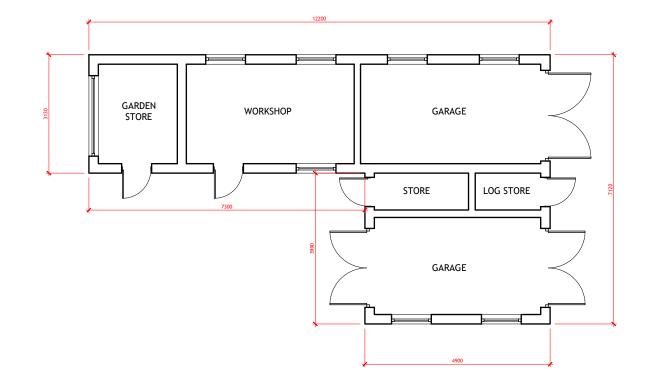

PRE EXISTING: GROUND FLOOR PLAN

Vertical boarded side hung doors

PRE EXISTING: ELEVATION (NORTH-EAST)

ELEVATION (SOUTH-WEST)

PRE EXISTING: ELEVATION (NORTH-WEST)

PRE EXISTING:

ROOF PLAN

PRE EXISTING: ELEVATION (SOUTH-EAST)

| Scale:<br>0<br>SCALE (m)<br>1:100 | 2 | 4 | 6 |  | 8 | 10 | Existing Materials:<br>WALL: Horizontal timber cladding, concrete plinth<br>WINDOW: White UPVC<br>ROOF: Bitumen felt<br>OTHER: White rainwater goods. White fascia and<br>soffit. Timber doors | Orientation: | Project:<br>GREAT WHEELERS, THE GREEN, SAR<br>WD3 6BJ<br>Drawing:<br>PRE-EXISTING:<br>OUTBUILDING PLANS AND<br>ELEVATIONS |
|-----------------------------------|---|---|---|--|---|----|------------------------------------------------------------------------------------------------------------------------------------------------------------------------------------------------|--------------|---------------------------------------------------------------------------------------------------------------------------|
|-----------------------------------|---|---|---|--|---|----|------------------------------------------------------------------------------------------------------------------------------------------------------------------------------------------------|--------------|---------------------------------------------------------------------------------------------------------------------------|