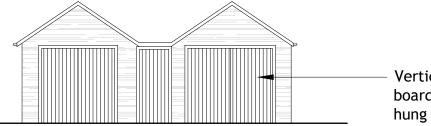

PRE EXISTING: GROUND FLOOR PLAN

Vertical boarded side hung doors

PRE EXISTING: ELEVATION (NORTH-EAST)

ELEVATION (SOUTH-WEST)

PRE EXISTING: ELEVATION (NORTH-WEST)

PRE EXISTING:

ROOF PLAN

PRE EXISTING: ELEVATION (SOUTH-EAST)

| Scale:<br>0<br>SCALE (m)<br>1:100 | 2 | 4 | 6 |  | 8 | 10 | Existing Materials:<br>WALL: Horizontal timber cladding, concrete plinth<br>WINDOW: White UPVC<br>ROOF: Bitumen felt<br>OTHER: White rainwater goods. White fascia and<br>soffit. Timber doors | Orientation: | Project:<br>GREAT WHEELERS, THE GREEN, SAR<br>WD3 6BJ<br>Drawing:<br>PRE-EXISTING:<br>OUTBUILDING PLANS AND<br>ELEVATIONS |
|-----------------------------------|---|---|---|--|---|----|------------------------------------------------------------------------------------------------------------------------------------------------------------------------------------------------|--------------|---------------------------------------------------------------------------------------------------------------------------|
|-----------------------------------|---|---|---|--|---|----|------------------------------------------------------------------------------------------------------------------------------------------------------------------------------------------------|--------------|---------------------------------------------------------------------------------------------------------------------------|