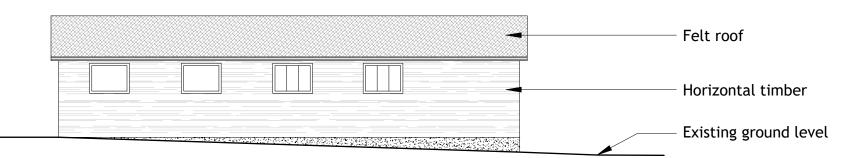

PRE EXISTING: GROUND FLOOR PLAN

Vertical boarded side hung doors

PRE EXISTING: ELEVATION (NORTH-EAST)

ELEVATION (SOUTH-WEST)

PRE EXISTING: ELEVATION (NORTH-WEST)

PRE EXISTING:

ROOF PLAN

PRE EXISTING: ELEVATION (SOUTH-EAST)

| Scale:<br>0<br>SCALE (m)<br>1:100 | 2 | 4 | 6 |  | 8 | 10 | Existing Materials:<br>WALL: Horizontal timber cladding, concrete plinth<br>WINDOW: White UPVC<br>ROOF: Bitumen felt<br>OTHER: White rainwater goods. White fascia and<br>soffit. Timber doors | Orientation: | Project:<br>GREAT WHEELERS, THE GREEN, SAR<br>WD3 6BJ<br>Drawing:<br>PRE-EXISTING:<br>OUTBUILDING PLANS AND<br>ELEVATIONS |
|-----------------------------------|---|---|---|--|---|----|------------------------------------------------------------------------------------------------------------------------------------------------------------------------------------------------|--------------|---------------------------------------------------------------------------------------------------------------------------|
|-----------------------------------|---|---|---|--|---|----|------------------------------------------------------------------------------------------------------------------------------------------------------------------------------------------------|--------------|---------------------------------------------------------------------------------------------------------------------------|