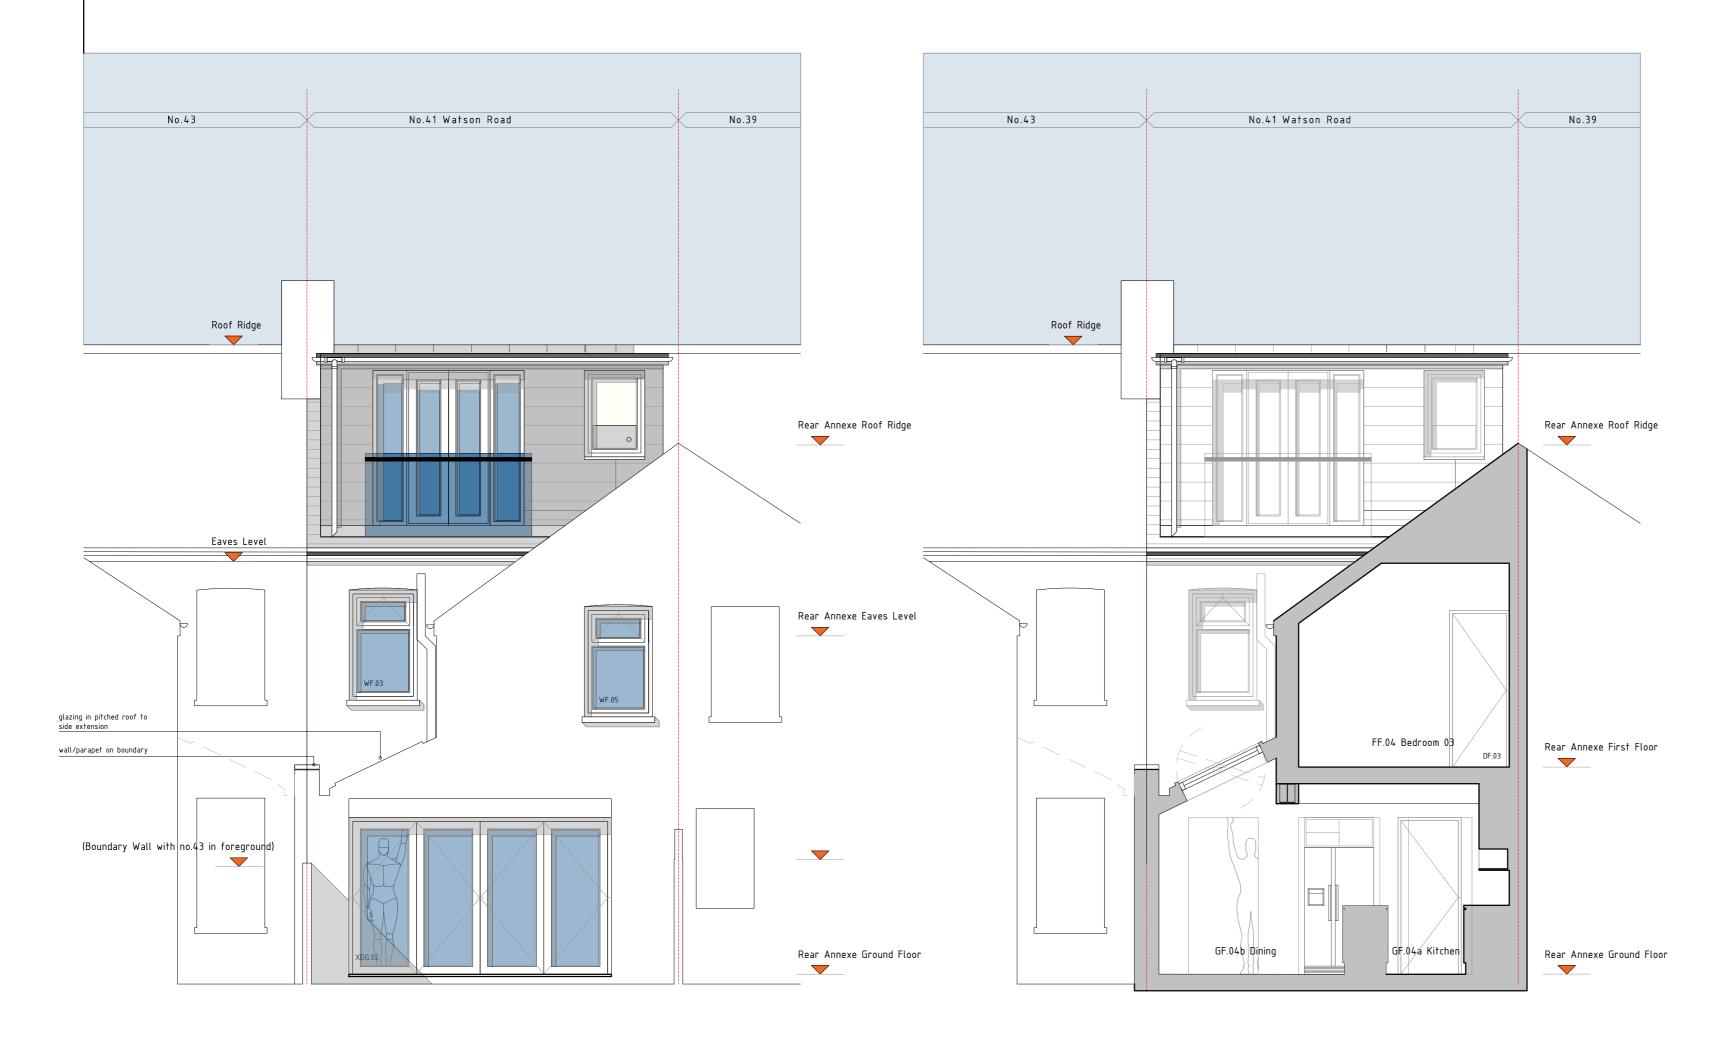

Proposed Rear Elevation Proposed Section 01

This drawing is copyright of Stephen Quin Architects. It should not be used to scale, and all dimensions to be checked on site, with any discrepancy to be reported to the Architect.

Lisa Austin and Paula Starr

Project

Single Storey Side (Rear) Extension, and Associated Internal Reconfiguration at: 41 Watson Road, Cardiff CF14 2JA

Title

Proposed Rear Elevation and Section 01

| Drawing Status RIBA Stage 3/ Developed Design |     | Drawn | Date     | Scale   |
|-----------------------------------------------|-----|-------|----------|---------|
|                                               |     | SQ    | 15.10.23 | 1:50@A2 |
| Drawing No                                    | Rev |       |          |         |
| 1104-23-210                                   | 01  |       |          |         |