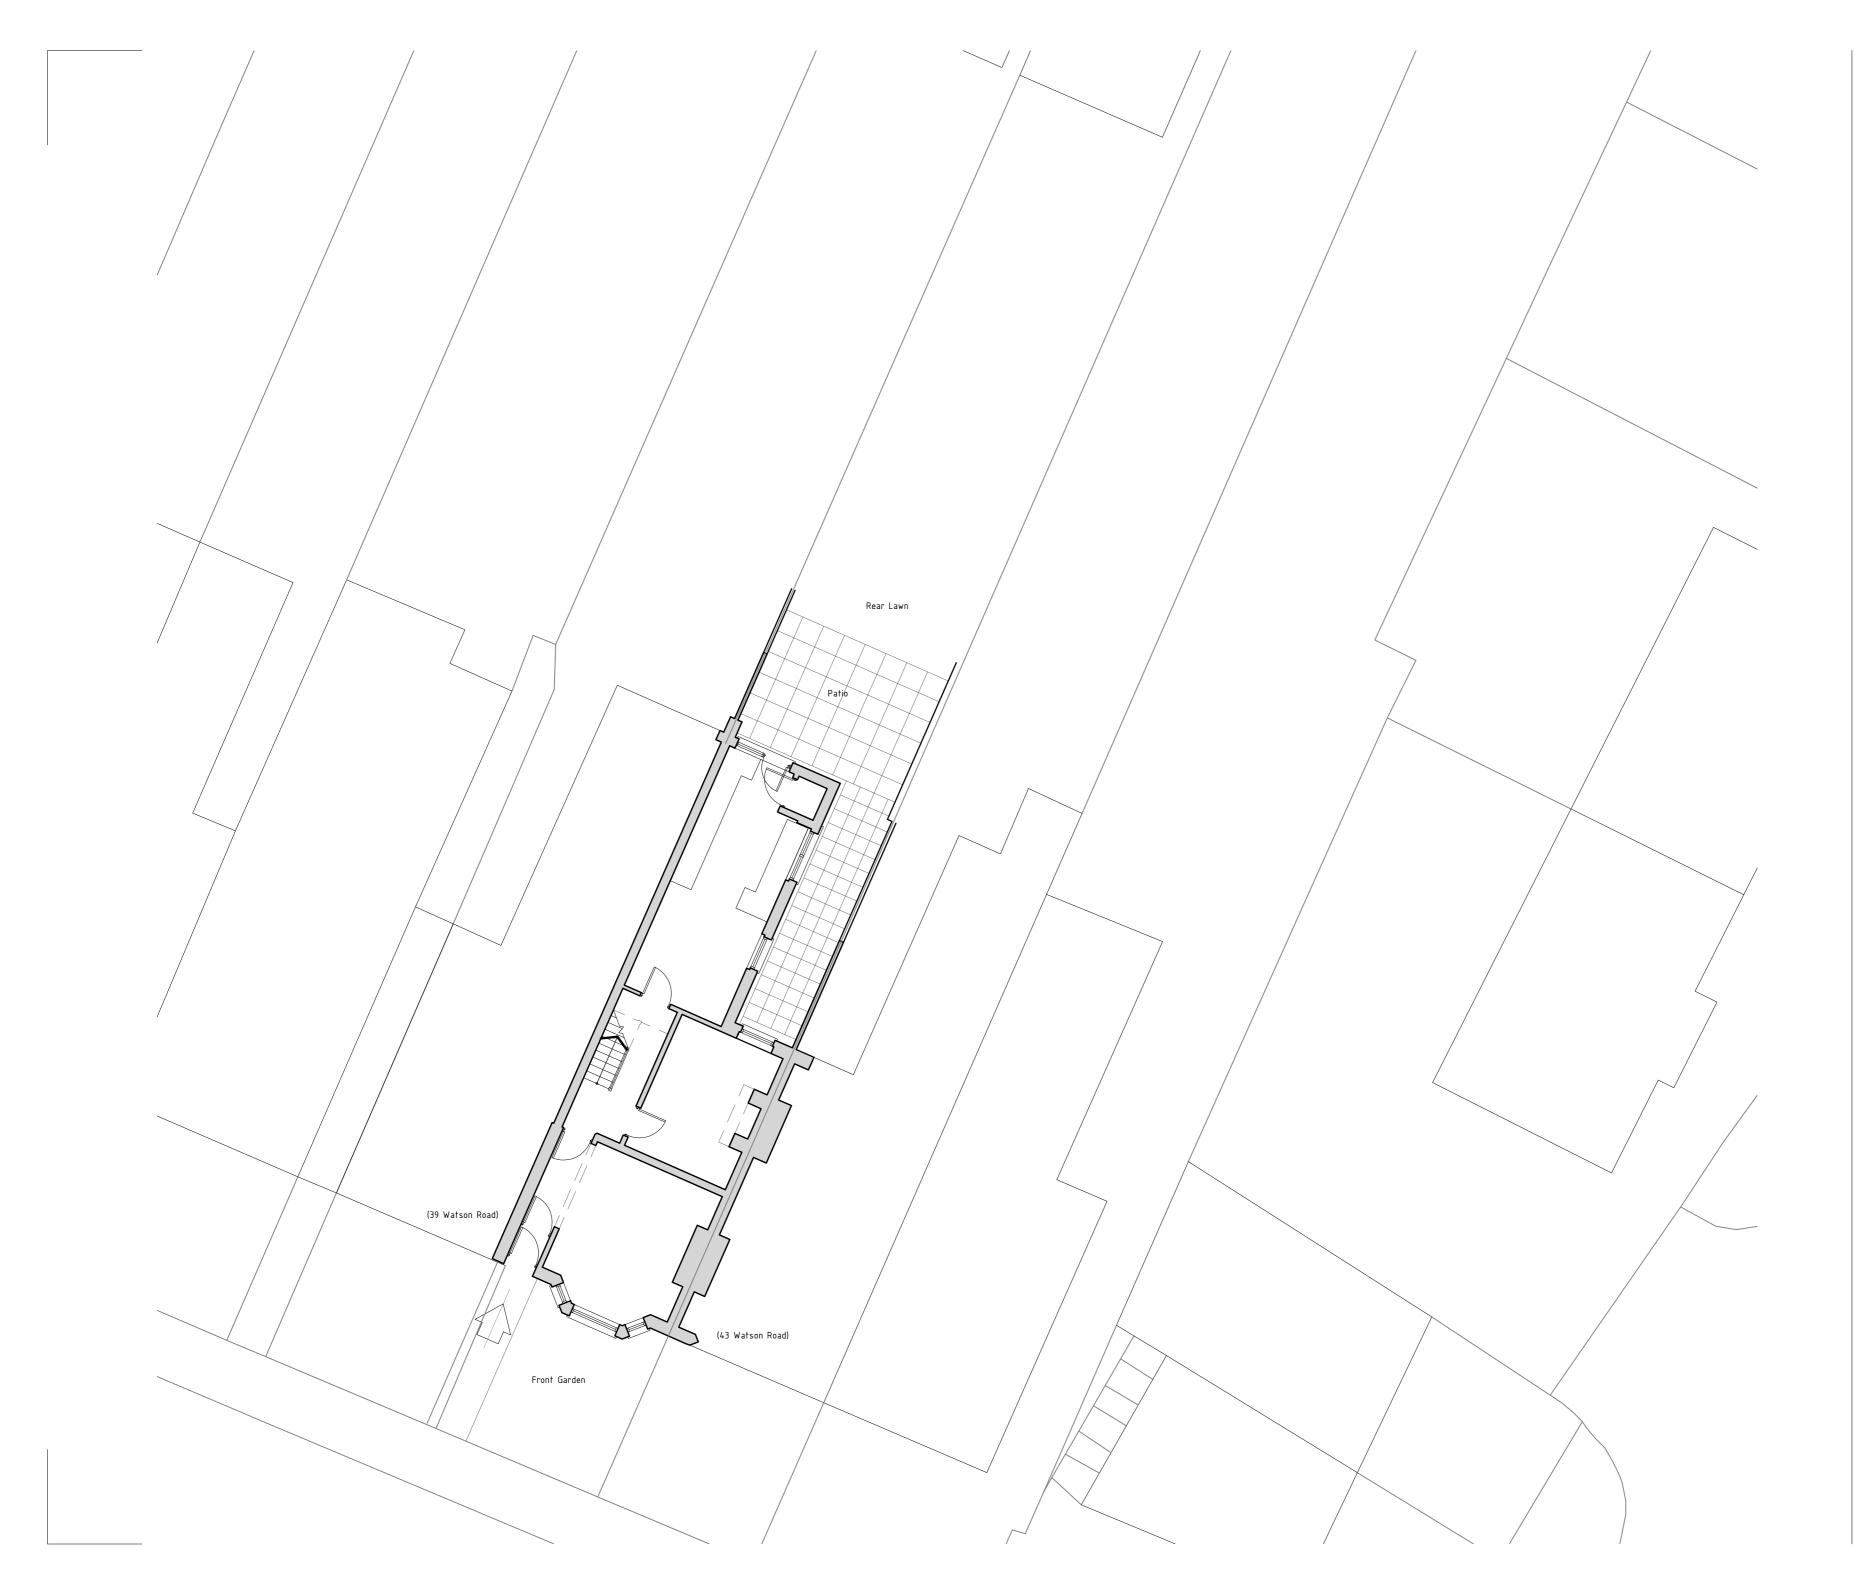

Lisa Austin and Paula Starr

Project

Clien

Single Storey Side (Rear) Extension, and Associated Internal Reconfiguration at: 41 Watson Road, Cardiff CF14 2JA

Title

Existing Site Plan

| Drawing Status                 |     | Drawn | Date     | Scale   |
|--------------------------------|-----|-------|----------|---------|
| RIBA Stage 3/ Developed Design |     | SQ    | 15.10.23 | 1:50@A2 |
| Drawing No                     | Rev |       |          |         |
| 1104-23-090                    | 01  |       |          |         |