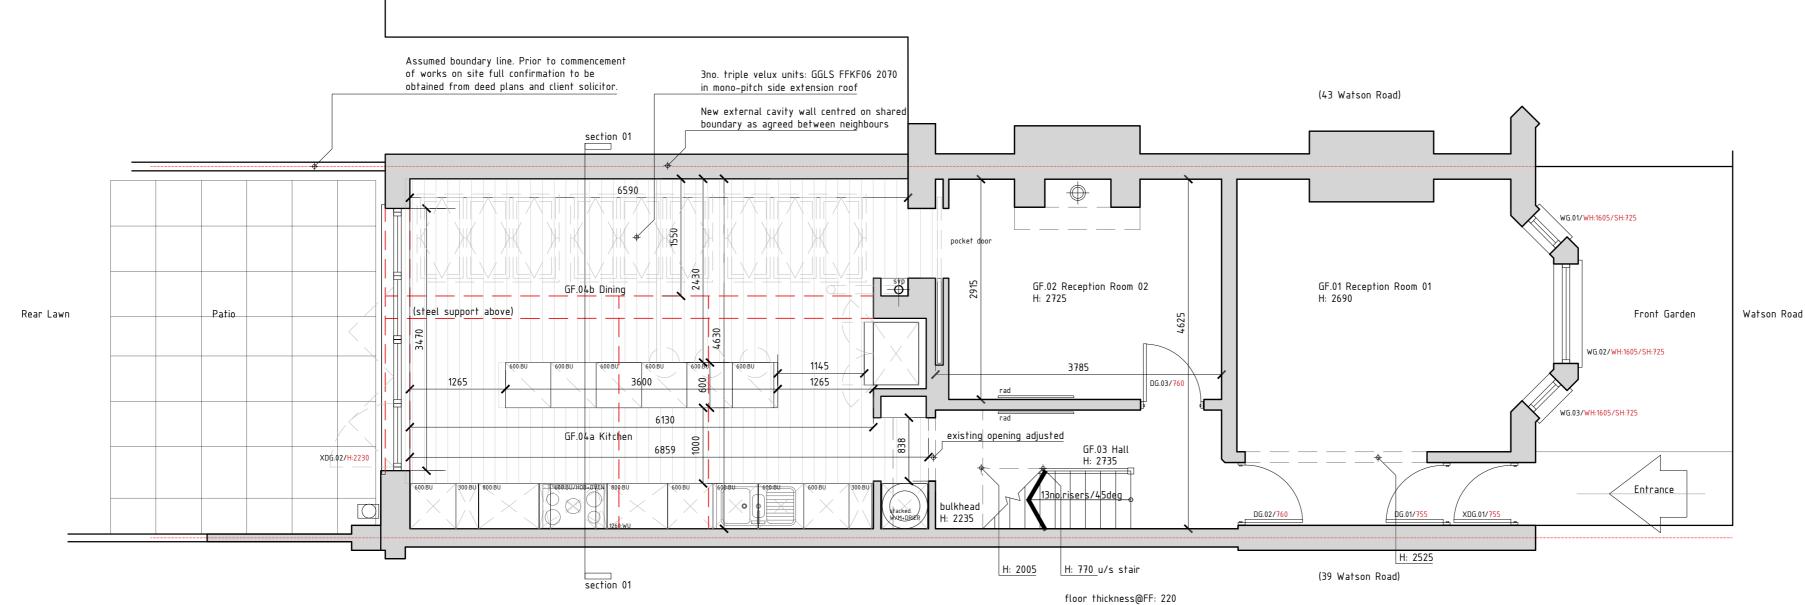

Proposed Ground Floor Plan

This drawing is copyright of Stephen Quin Architects. It should not be used to scale, and all dimensions to be checked on site, with any discrepancy to be reported to the Architect.

```
rev date initials checked revision note

1 15.10.23 SQ -- Issued for Planning (CLD).
```

THIS DRAWING RELATES TO PROPOSED WORKS AT 41 WATSON ROAD, CARDIFF CF14 2JA, AND IS PRODUCED FOR PLANNING PURPOSES ONLY.

Lisa Austin and Paula Starr

Project

Single Storey Side (Rear) Extension, and Associated Internal Reconfiguration at: 41 Watson Road, Cardiff CF14 2JA

Titl

Proposed Ground and First Floor Plan

| Drawing Status                 |     | Drawn | Date     | Scale   |
|--------------------------------|-----|-------|----------|---------|
| RIBA Stage 3/ Developed Design |     | SQ    | 15.10.23 | 1:50@A2 |
| Drawing No                     | Rev |       |          |         |
| 1104-23-100                    | 01  |       |          |         |