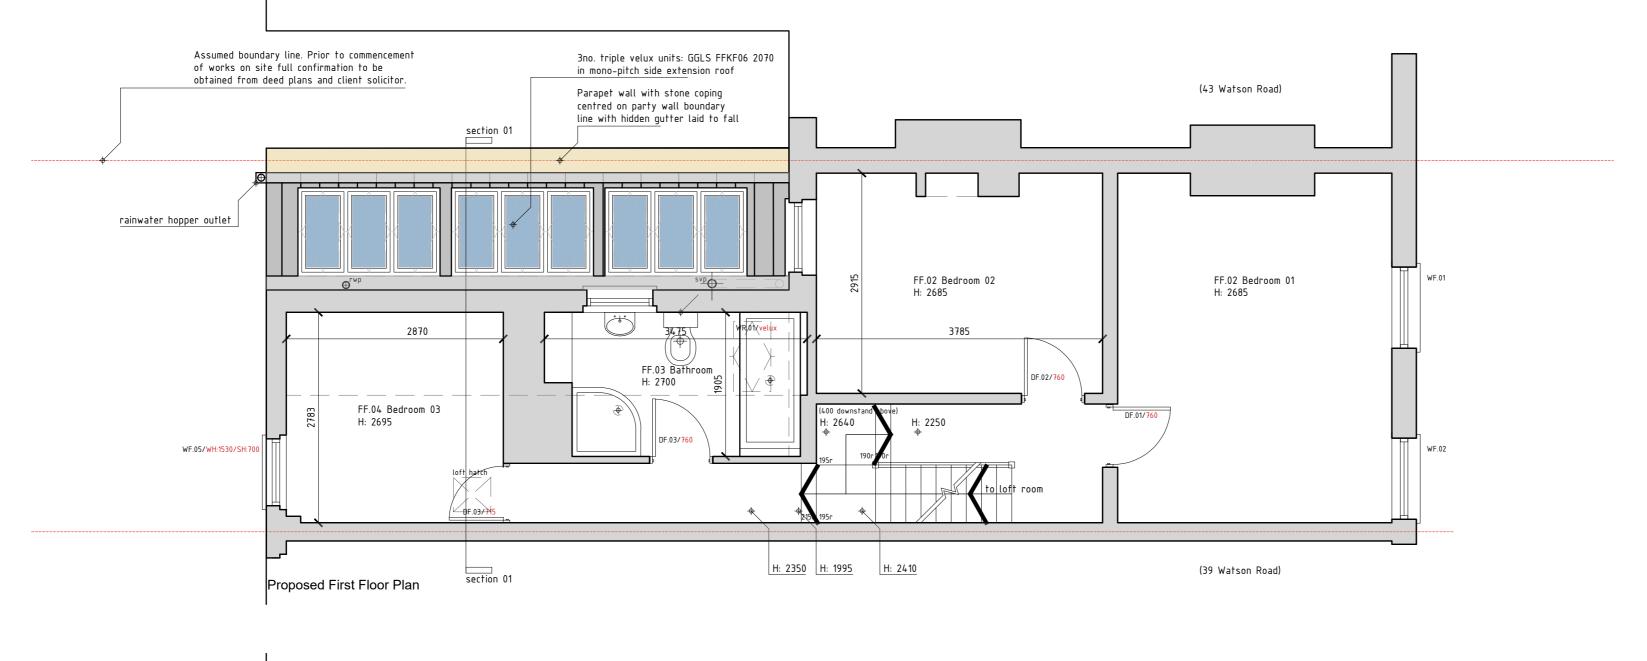

Proposed Ground Floor Plan

This drawing is copyright of Stephen Quin Architects. It should not be used to scale, and all dimensions to be checked on site, with any discrepancy to be reported to the Architect.

```
rev date initials checked revision note

1 15.10.23 SQ -- Issued for Planning (CLD).
```

THIS DRAWING RELATES TO PROPOSED WORKS AT 41 WATSON ROAD, CARDIFF CF14 2JA, AND IS PRODUCED FOR PLANNING PURPOSES ONLY.

Lisa Austin and Paula Starr

Project

Single Storey Side (Rear) Extension, and Associated Internal Reconfiguration at: 41 Watson Road, Cardiff CF14 2JA

Titl

Proposed Ground and First Floor Plan

| Drawing Status                 |     | Drawn | Date     | Scale   |
|--------------------------------|-----|-------|----------|---------|
| RIBA Stage 3/ Developed Design |     | SQ    | 15.10.23 | 1:50@A2 |
| Drawing No                     | Rev |       |          |         |
| 1104-23-100                    | 01  |       |          |         |