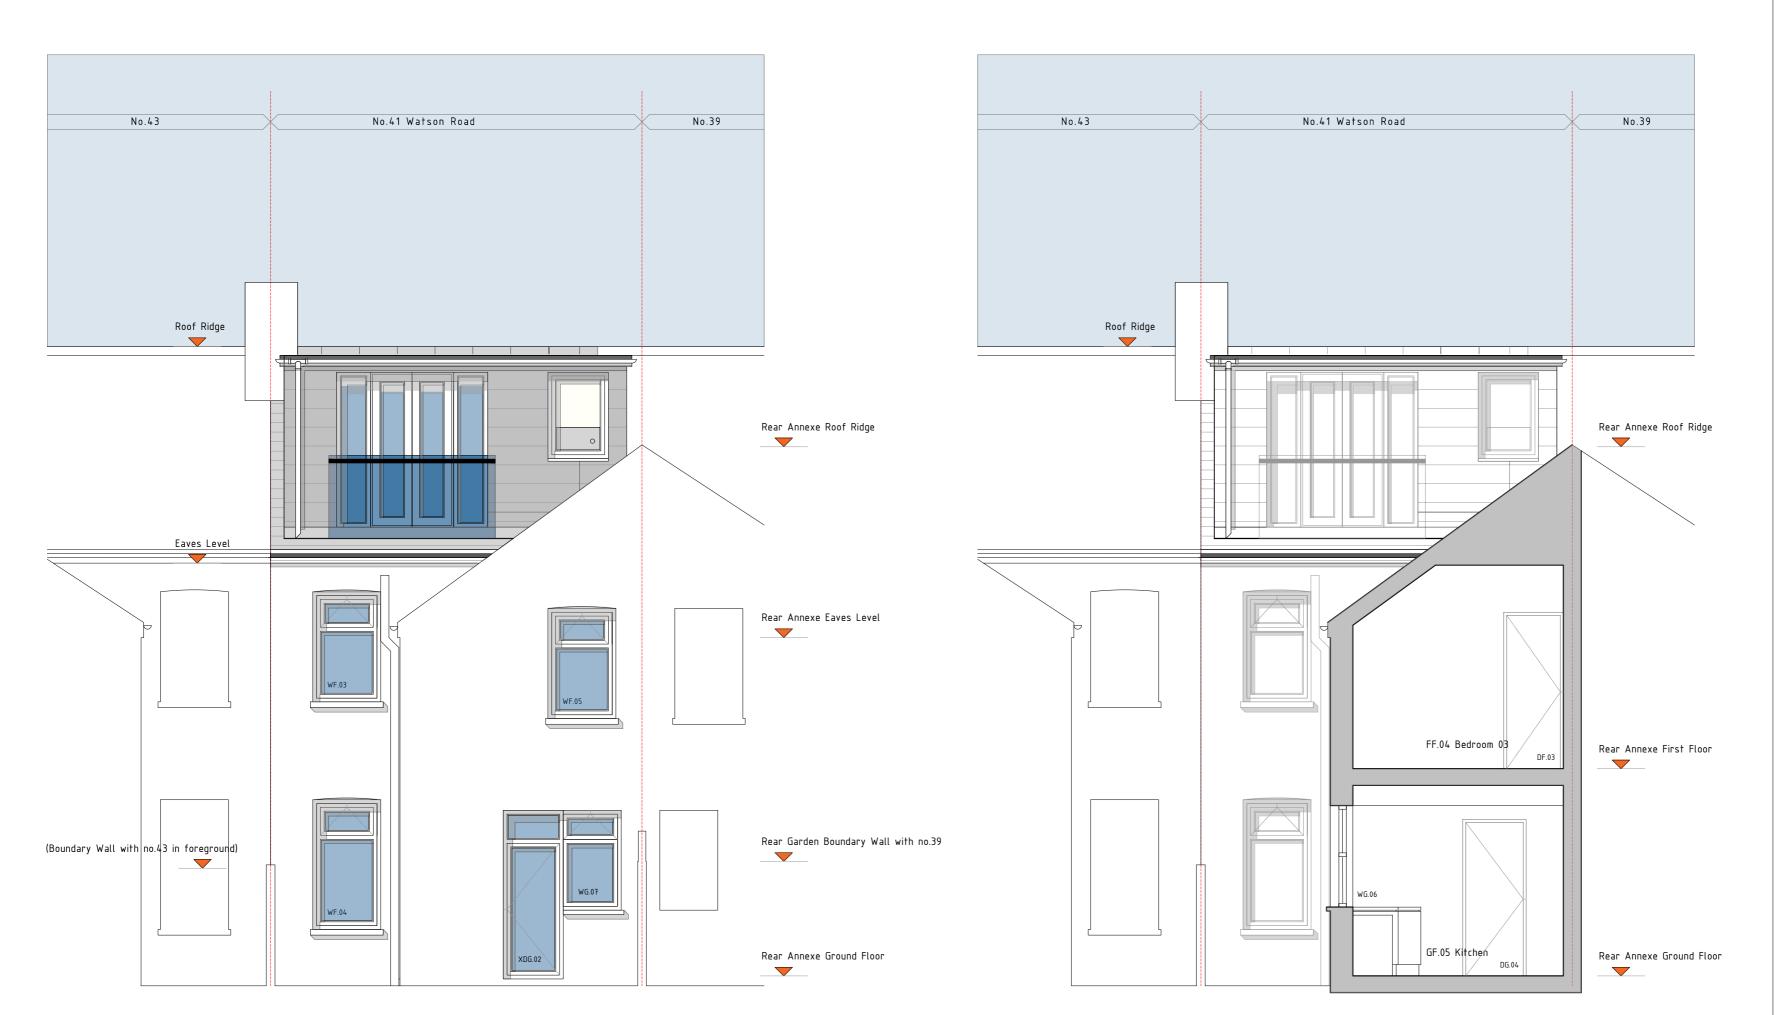

Existing Rear Elevation

This drawing is copyright of Stephen Quin Architects. It should not be used to scale, and all dimensions to be checked on site, with any discrepancy to be reported to the Architect.

## Project

Single Storey Side (Rear) Extension, and Associated Internal Reconfiguration at: 41 Watson Road, Cardiff CF14 2JA

Title

Existing Rear Elevation and Section 01

| Drawing Status                 |     | Drawn | Date     | Scale   |
|--------------------------------|-----|-------|----------|---------|
| RIBA Stage 3/ Developed Design |     | SQ    | 15.10.23 | 1:50@A2 |
| Drawing No                     | Rev |       |          |         |
| 1104-23-110                    | 01  |       |          |         |

## StephenQuinArchitects

07376 255946 | studio@sqarchitects.co.uk | sqarchitects.co.uk

Existing Section 01