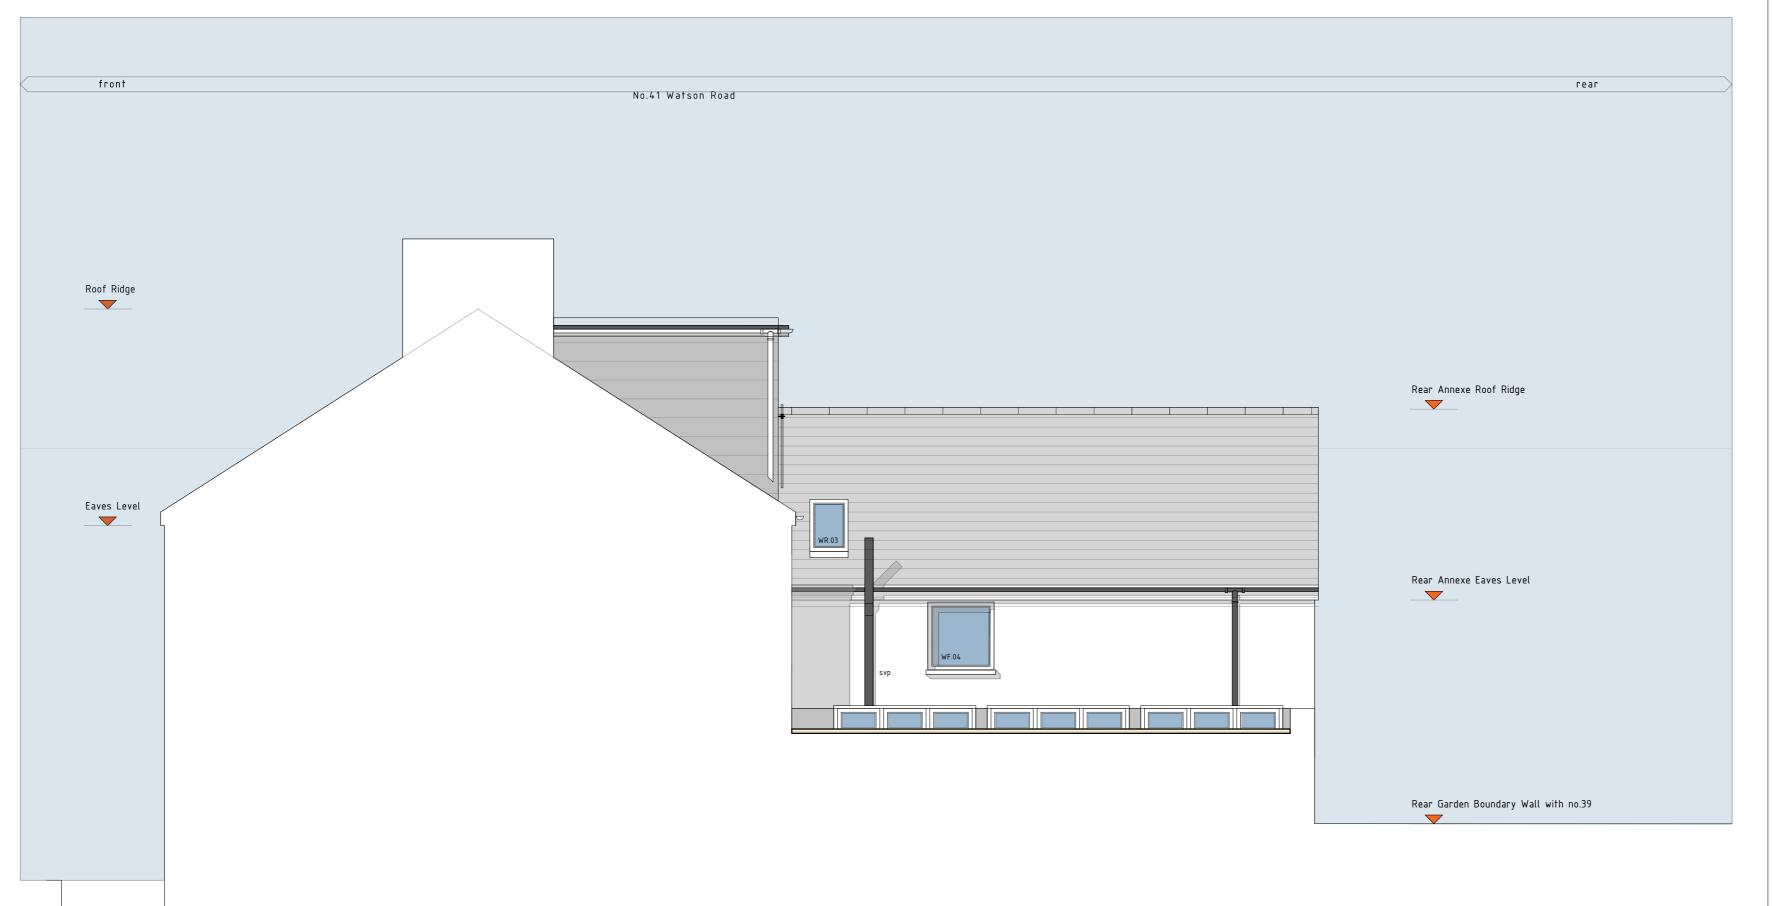

Lisa Austin and Paula Starr

Project

Rear Annexe Ground Floor

Single Storey Rear Extension, and Associated Internal Reconfiguration at: 41 Watson Road, Cardiff CF14 2JA

Proposed Side Elevation option 09

| Drawing Status               |     | Drawn | Date     | Scale   |
|------------------------------|-----|-------|----------|---------|
| RIBA Stage 2/ Concept Design |     | SQ    | 27.12.22 | 1:50@A2 |
| Drawing No                   | Rev |       |          |         |
| 1104-23-211_opt09            | 01  |       |          |         |