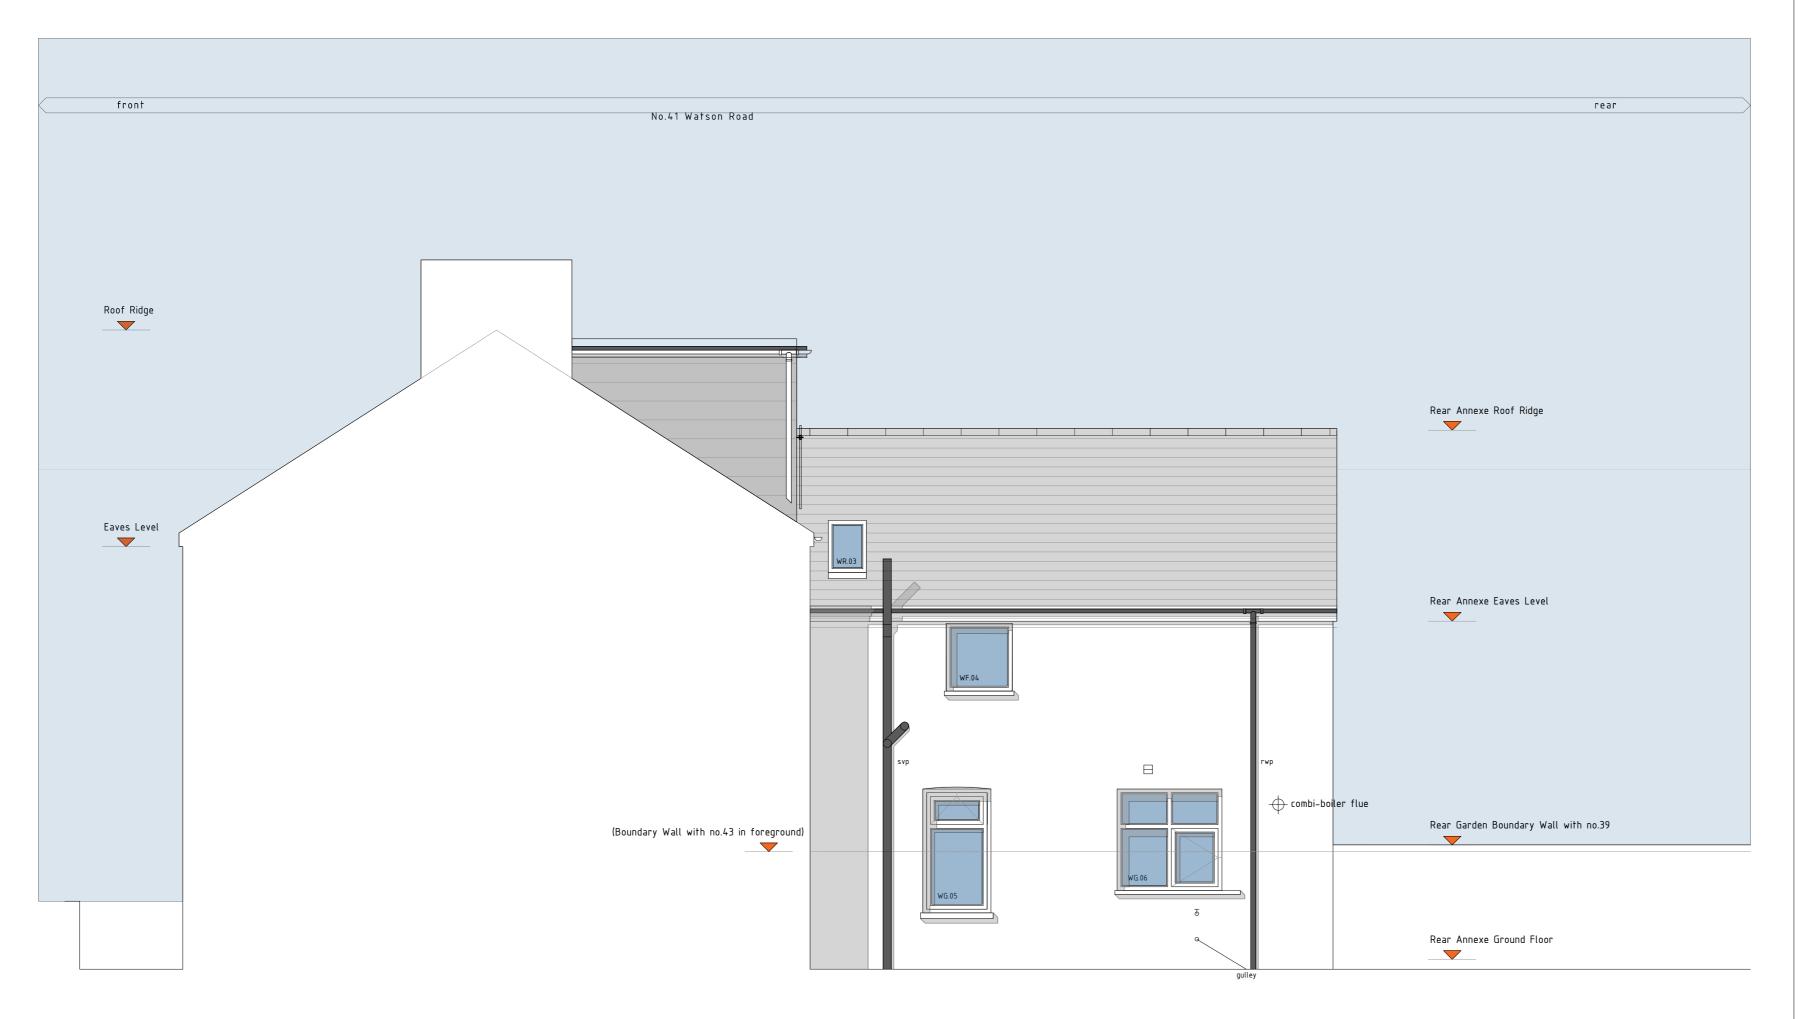

Lisa Austin and Paula Starr

ject

Single Storey Side (Rear) Extension, and Associated Internal Reconfiguration at: 41 Watson Road, Cardiff CF14 2JA

Existing Side Elevation

| Drawing Status                 |     | Drawn | Date     | Scale   |
|--------------------------------|-----|-------|----------|---------|
| RIBA Stage 3/ Developed Design |     | SQ    | 15.10.23 | 1:50@A2 |
| Drawing No                     | Rev |       |          |         |
| 1104-23-111                    | 01  |       |          |         |