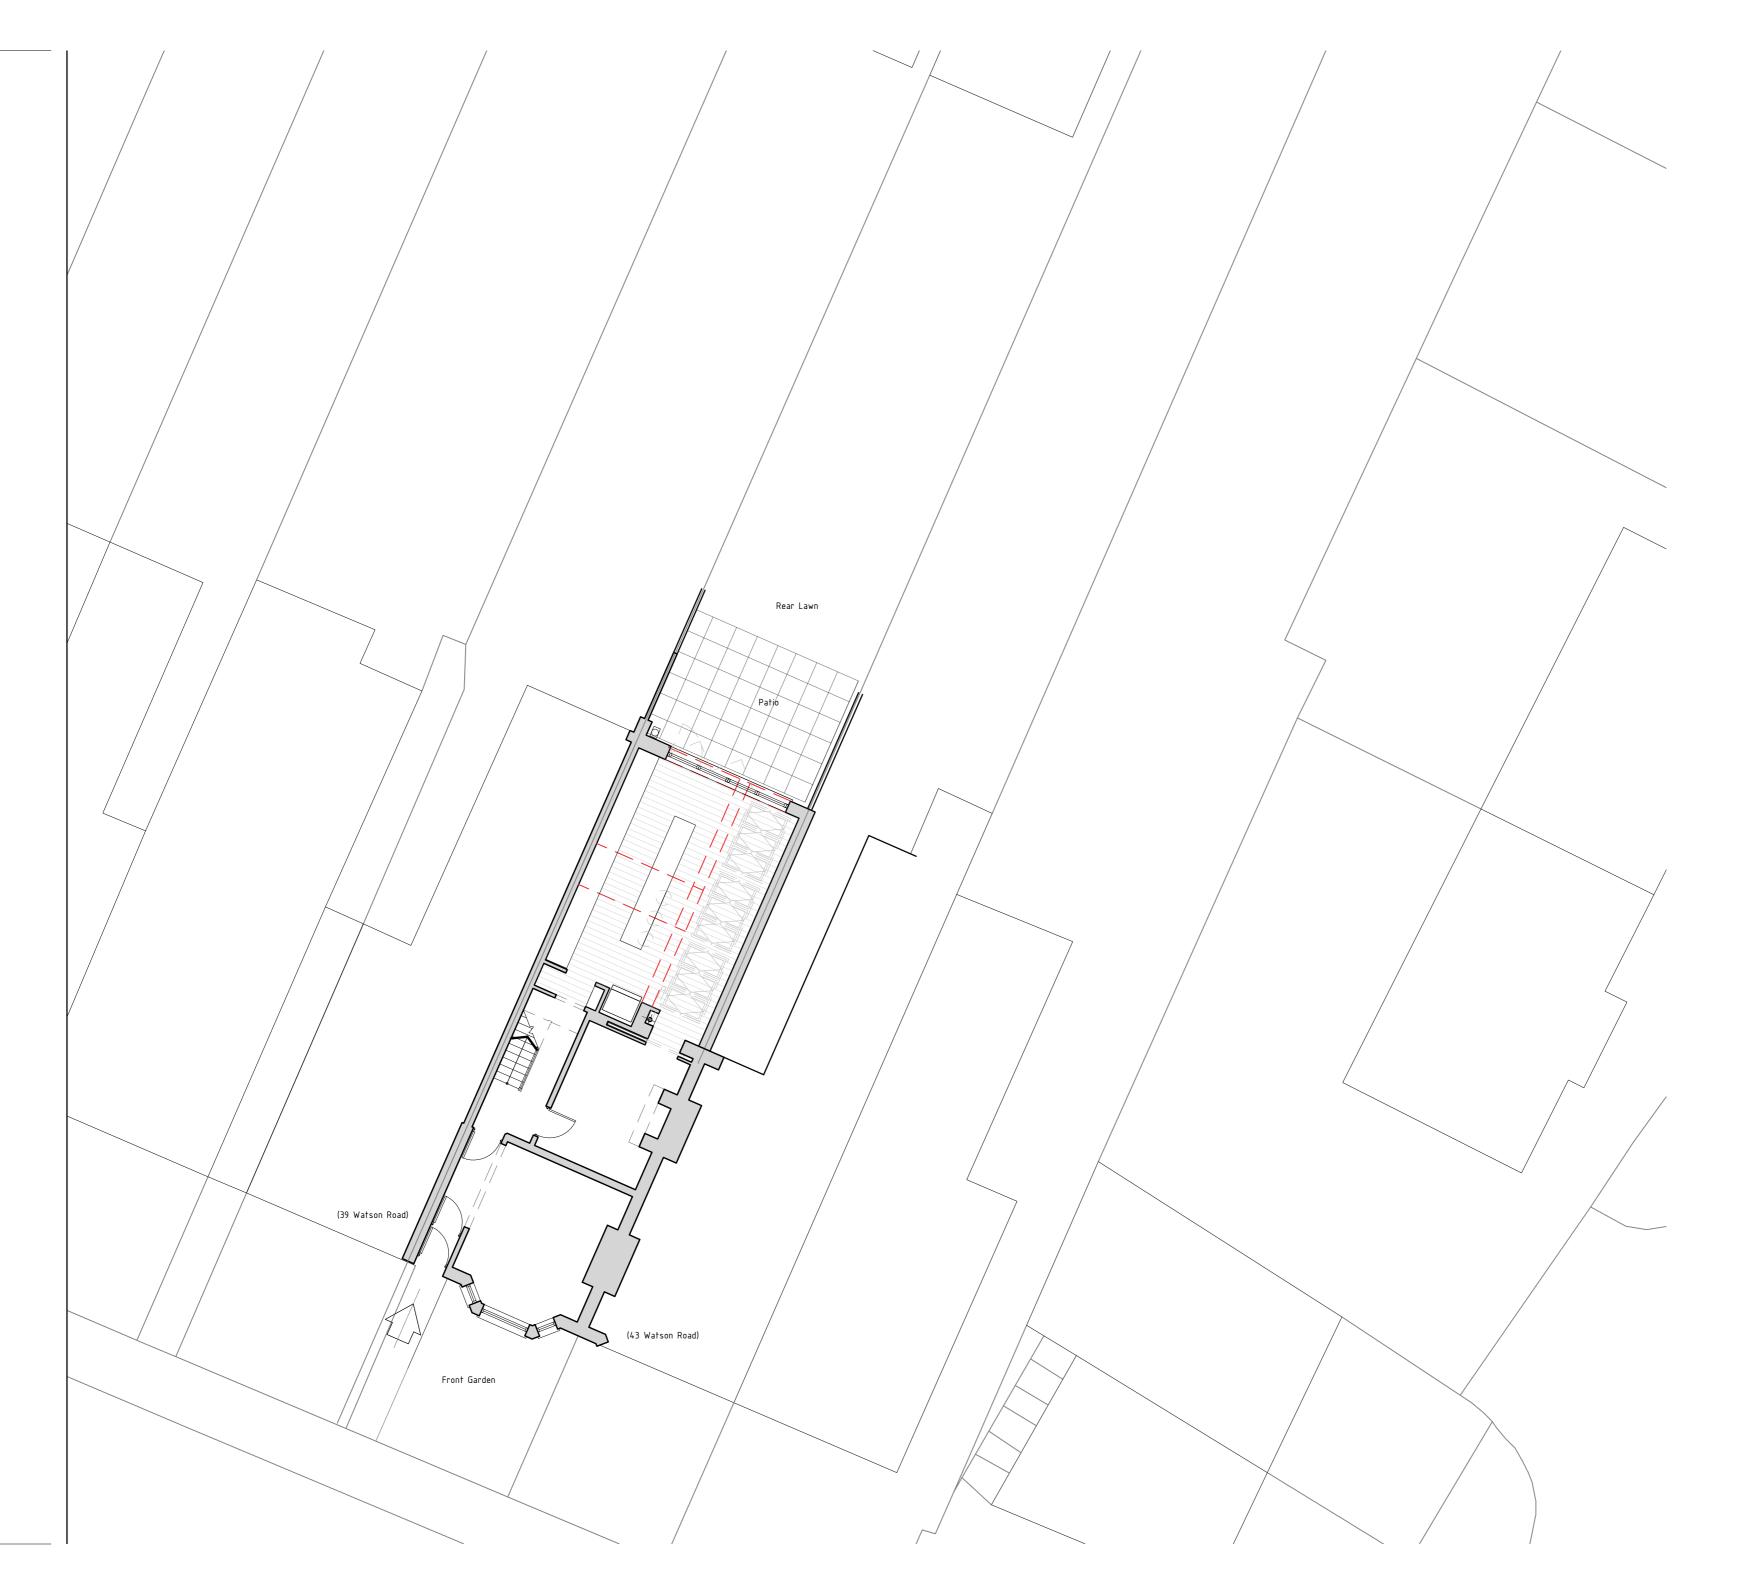

Lisa Austin and Paula Starr

Project

Single Storey Side (Rear) Extension, and Associated Internal Reconfiguration at: 41 Watson Road, Cardiff CF14 2JA

Proposed Site Plan

| Drawing Status RIBA Stage 3/ Developed Design |     | Drawn | Date     | Scale   |
|-----------------------------------------------|-----|-------|----------|---------|
|                                               |     | SQ    | 15.10.23 | 1:50@A2 |
| Drawing No                                    | Rev |       |          |         |
| 1104-23-190                                   | 01  |       |          |         |