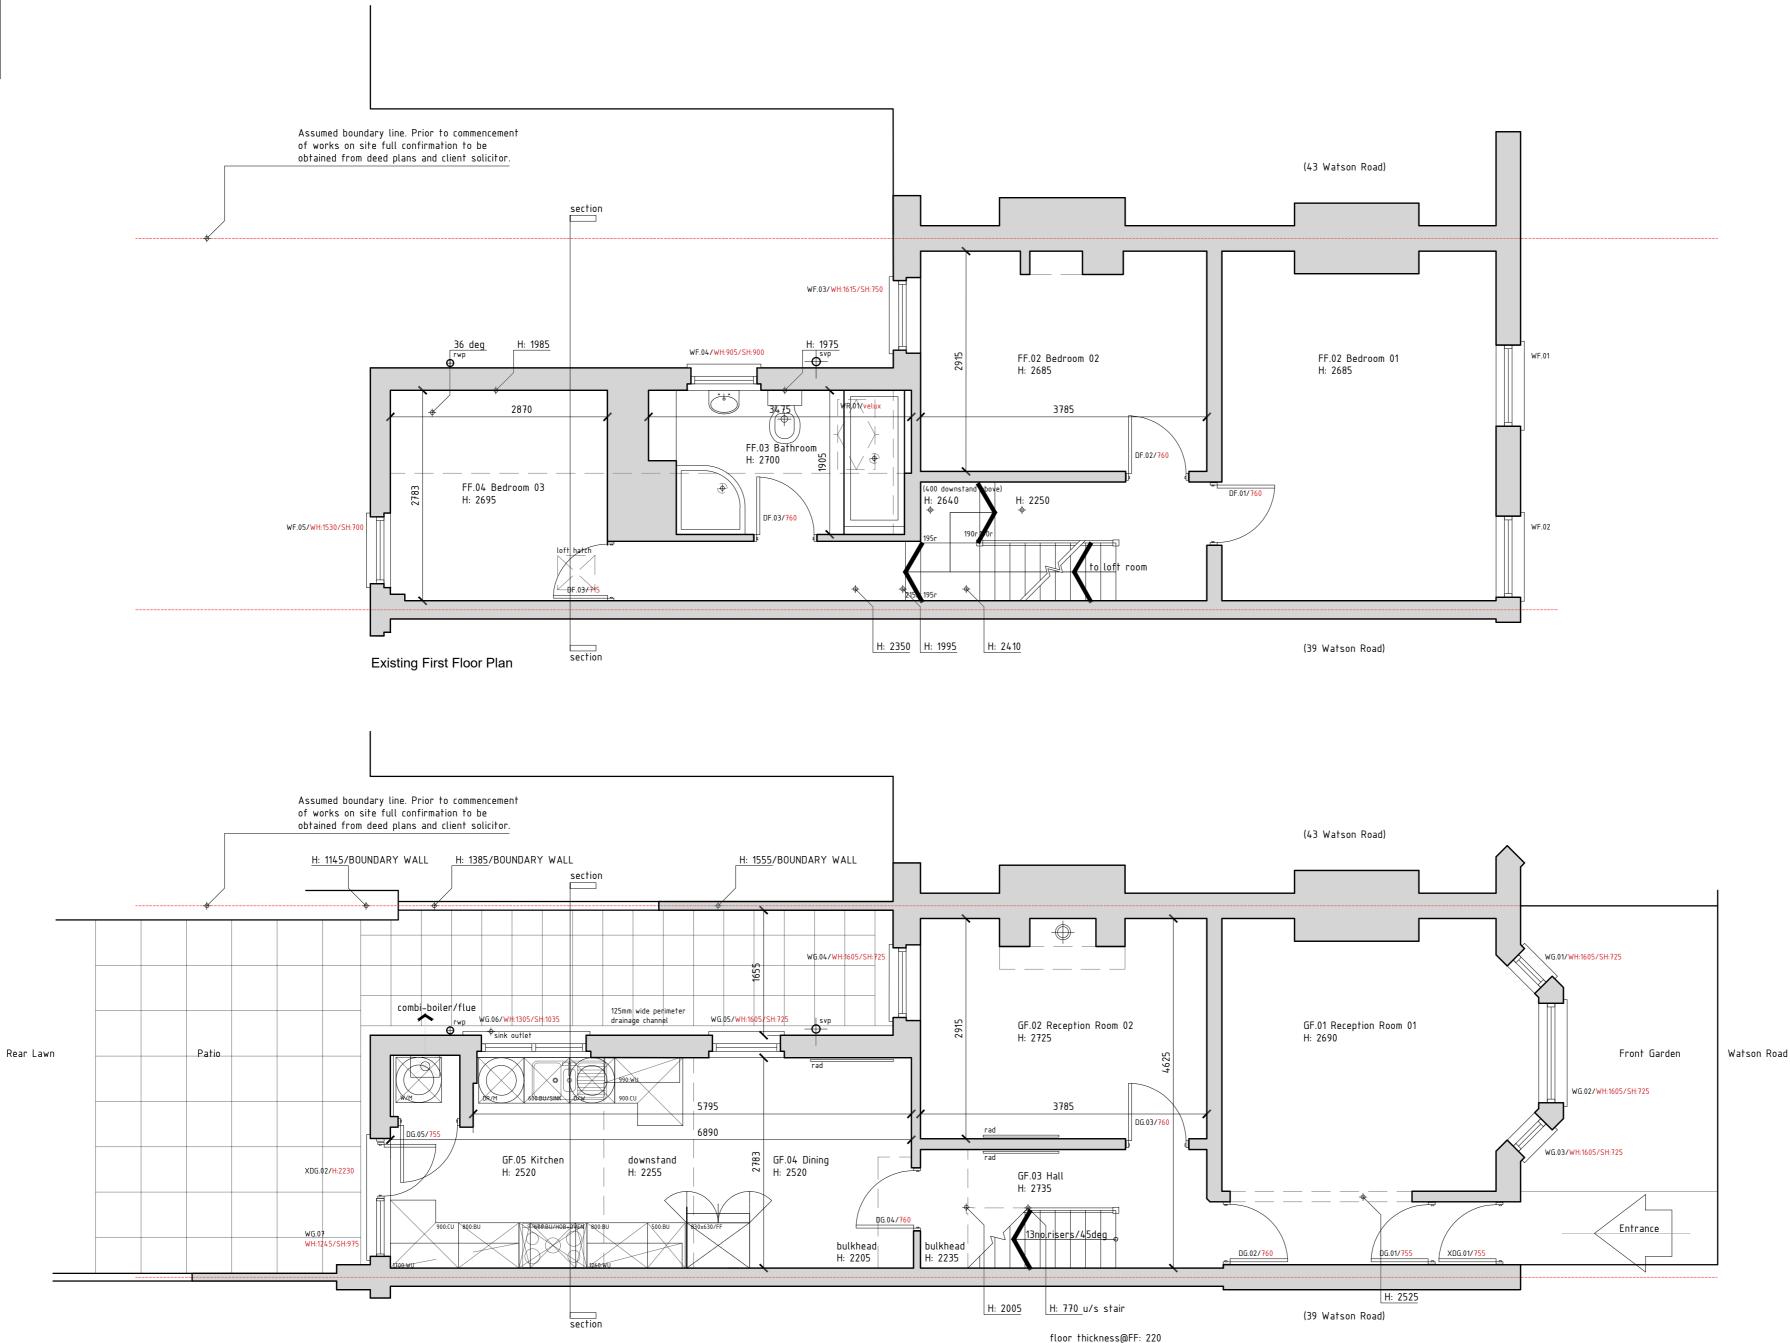

Existing Ground Floor Plan

This drawing is copyright of Stephen Quin Architects. It should not be used to scale, and all dimensions to be checked on site, with any discrepancy to be reported to the Architect.

Lisa Austin and Paula Starr

Project

Single Storey Side (Rear) Extension, and Associated Internal Reconfiguration at: 41 Watson Road, Cardiff CF14 2JA

Title

Existing Ground and First Floor Plan

| Drawing Status                 |     | Drawn | Date     | Scale   |
|--------------------------------|-----|-------|----------|---------|
| RIBA Stage 3/ Developed Design |     | SQ    | 15.10.23 | 1:50@A2 |
| Drawing No                     | Rev |       |          |         |
| 1104-23-100                    | 01  |       |          |         |