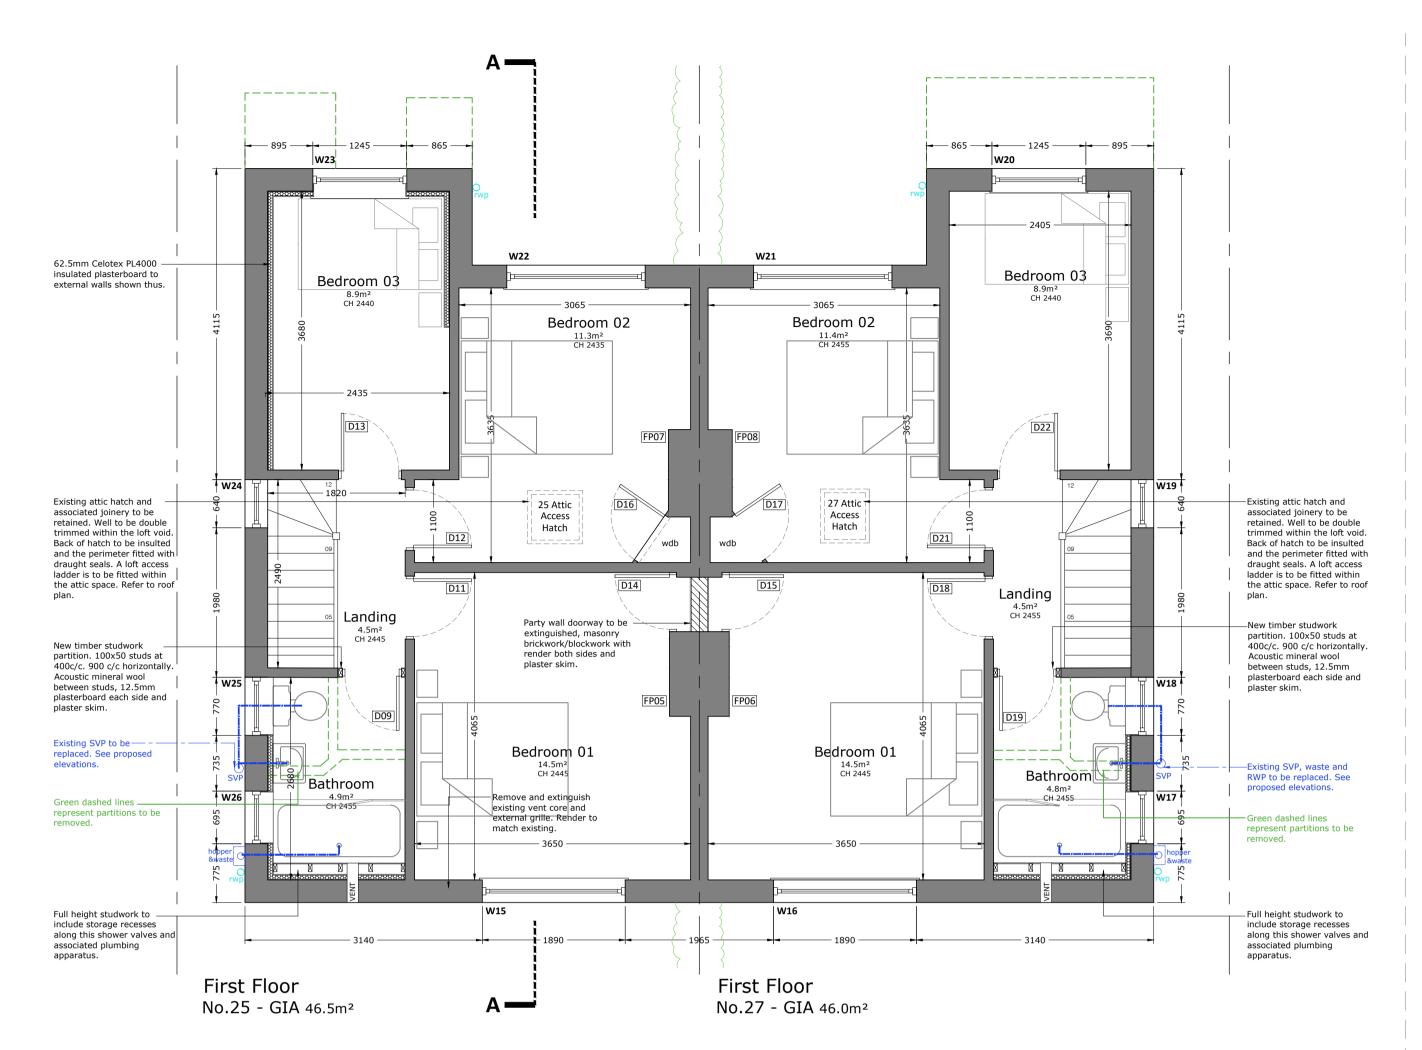

Electrical & Mechanical Key

| Issue                                                                                                                               | 21.11.23 | Planning DOC application                                                                                                      |                           |  |
|-------------------------------------------------------------------------------------------------------------------------------------|----------|-------------------------------------------------------------------------------------------------------------------------------|---------------------------|--|
| Issue                                                                                                                               | 18.07.22 | Revision A - Additional detail included. Minor amendments following LPA discussion. Demolition shown with green dashed lines. |                           |  |
| Issue                                                                                                                               | 25.04.22 | Planning Submission                                                                                                           |                           |  |
|                                                                                                                                     |          | Job: Conversion of former dental practice to residential                                                                      | 2.0 3.0m  Date: 03.22     |  |
| Westfield Architects TEL - 07846 126350. E-MAIL - sam@westfieldarchitects.co.uk 2 Alexander Gate, Ffordd Pengam, Cardiff. CF24 2SA. |          | Location:<br>25-27 Heol Y Deri, Rhiwbina,<br>Cardiff. CF14 6HB                                                                | Scale:<br>1:50@A1         |  |
|                                                                                                                                     |          | Title: Proposed Floor Plans                                                                                                   | Drg No:<br>337 - AL(99)03 |  |
|                                                                                                                                     |          |                                                                                                                               |                           |  |