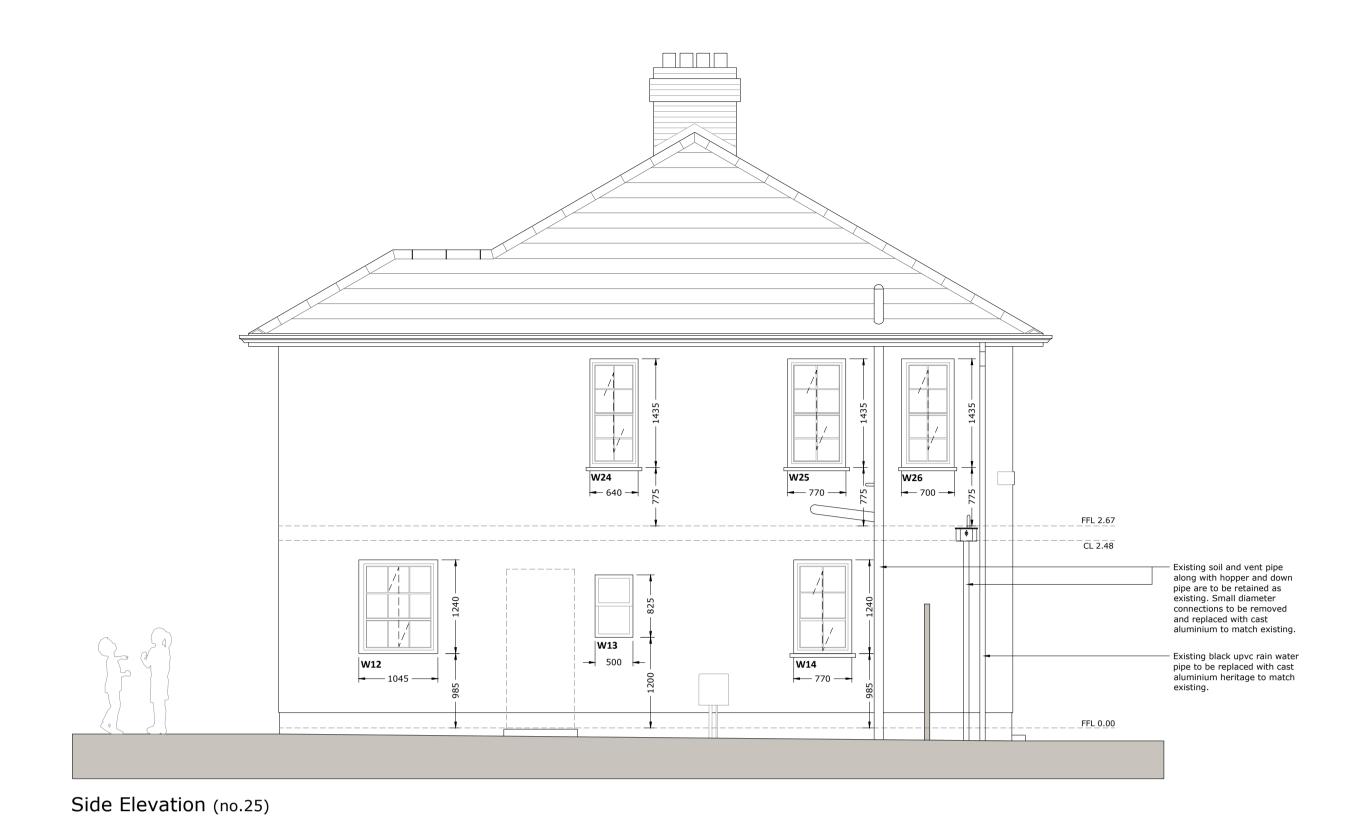

| Issue 21.11.23                                                                                                 |          | DOC Application. Refer to proposed window schedule for window references.                                                                    |                                                               |
|----------------------------------------------------------------------------------------------------------------|----------|----------------------------------------------------------------------------------------------------------------------------------------------|---------------------------------------------------------------|
| Issue                                                                                                          | 18.07.22 | Revision A - Additional detail included. Minor amendments followin LPA discussion.                                                           |                                                               |
| Issue                                                                                                          | 25.04.22 | Planning Submission                                                                                                                          |                                                               |
| Westfield Architects                                                                                           |          | Job: Conversion of former dental practice to residential Location: 25-27 Heol Y Deri, Rhiwbina, Cardiff. CF14 6HB Title: Proposed Elevations | 2.0 3.0m  Date: 03.22  Scale: 1:50@A1  Drg No: 337 - AL(99)04 |
| TEL - 07846 126350. E-MAIL - sam@westfieldarchitects.co.uk 2 Alexander Gate, Ffordd Pengam, Cardiff. CF24 2SA. |          |                                                                                                                                              |                                                               |