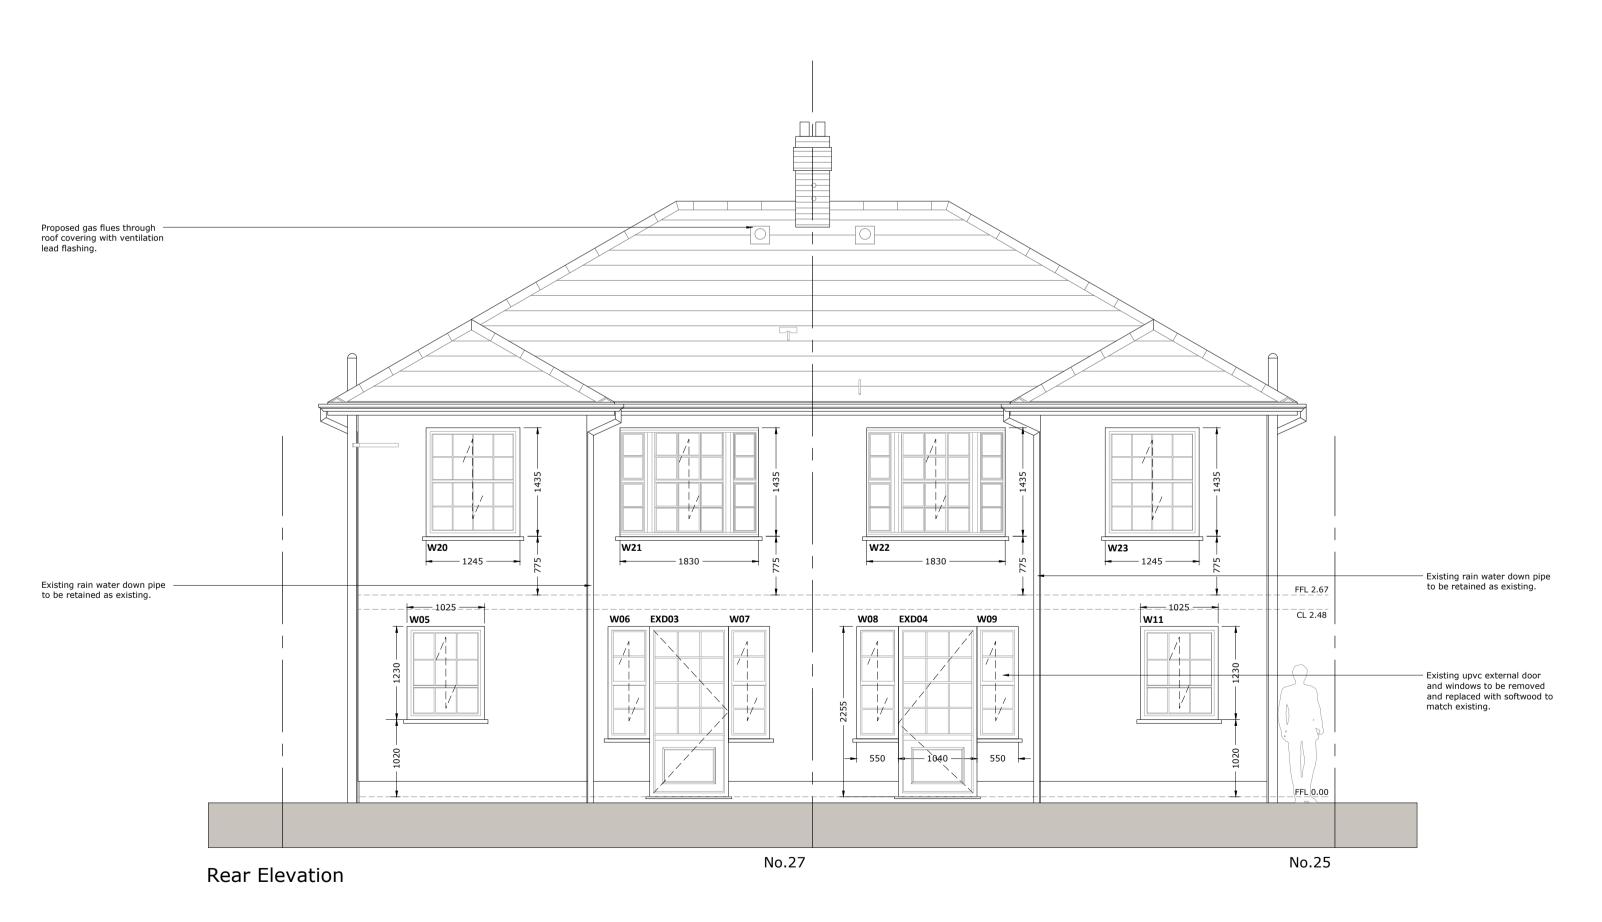

| Issue 21.11.23                                                                                                 |          | DOC Application. Refer to proposed window schedule for window references.                                                                    |                                                               |
|----------------------------------------------------------------------------------------------------------------|----------|----------------------------------------------------------------------------------------------------------------------------------------------|---------------------------------------------------------------|
| Issue                                                                                                          | 18.07.22 | Revision A - Additional detail included. Minor amendments followin LPA discussion.                                                           |                                                               |
| Issue                                                                                                          | 25.04.22 | Planning Submission                                                                                                                          |                                                               |
| Westfield Architects                                                                                           |          | Job: Conversion of former dental practice to residential Location: 25-27 Heol Y Deri, Rhiwbina, Cardiff. CF14 6HB Title: Proposed Elevations | 2.0 3.0m  Date: 03.22  Scale: 1:50@A1  Drg No: 337 - AL(99)04 |
| TEL - 07846 126350. E-MAIL - sam@westfieldarchitects.co.uk 2 Alexander Gate, Ffordd Pengam, Cardiff. CF24 2SA. |          |                                                                                                                                              |                                                               |