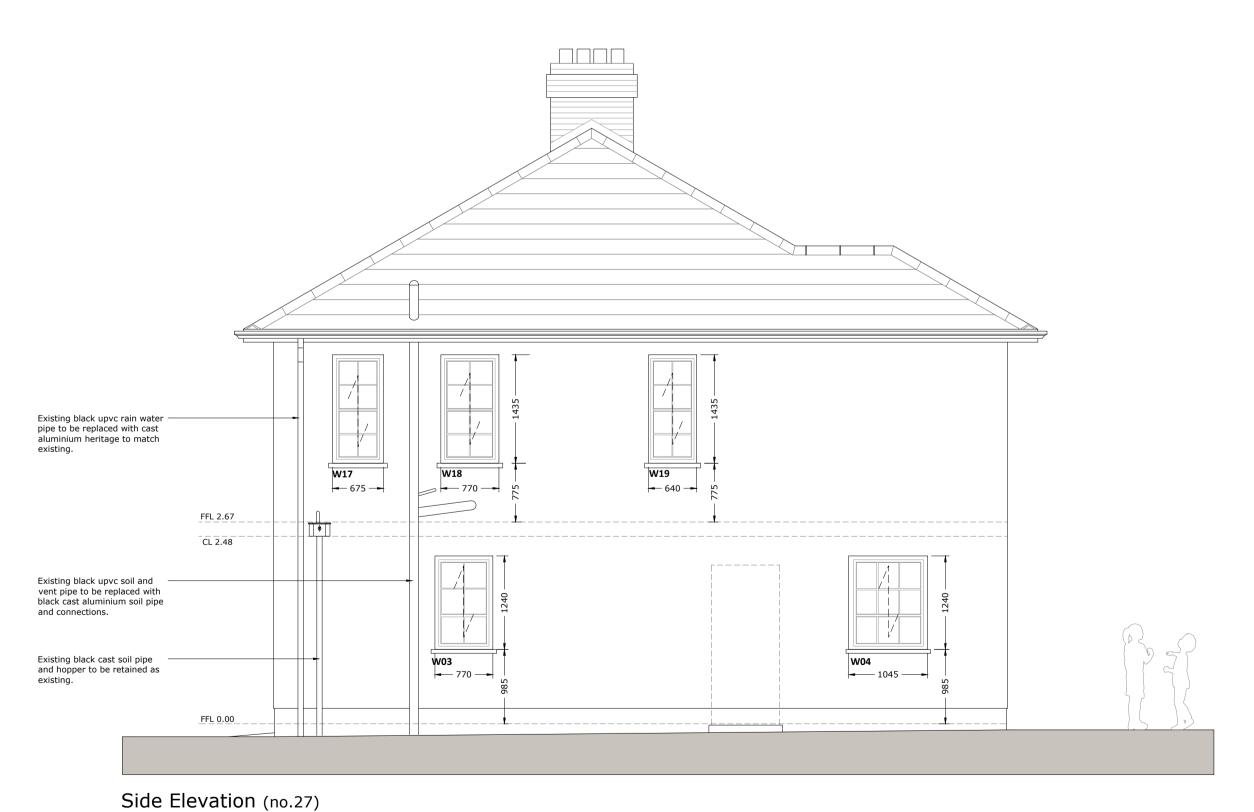

| Issue 21.11.23                                                                                                 |          | DOC Application. Refer to proposed window schedule for window references.                                                                    |                                                               |
|----------------------------------------------------------------------------------------------------------------|----------|----------------------------------------------------------------------------------------------------------------------------------------------|---------------------------------------------------------------|
| Issue                                                                                                          | 18.07.22 | Revision A - Additional detail included. Minor amendments followin LPA discussion.                                                           |                                                               |
| Issue                                                                                                          | 25.04.22 | Planning Submission                                                                                                                          |                                                               |
| Westfield Architects                                                                                           |          | Job: Conversion of former dental practice to residential Location: 25-27 Heol Y Deri, Rhiwbina, Cardiff. CF14 6HB Title: Proposed Elevations | 2.0 3.0m  Date: 03.22  Scale: 1:50@A1  Drg No: 337 - AL(99)04 |
| TEL - 07846 126350. E-MAIL - sam@westfieldarchitects.co.uk 2 Alexander Gate, Ffordd Pengam, Cardiff. CF24 2SA. |          |                                                                                                                                              |                                                               |