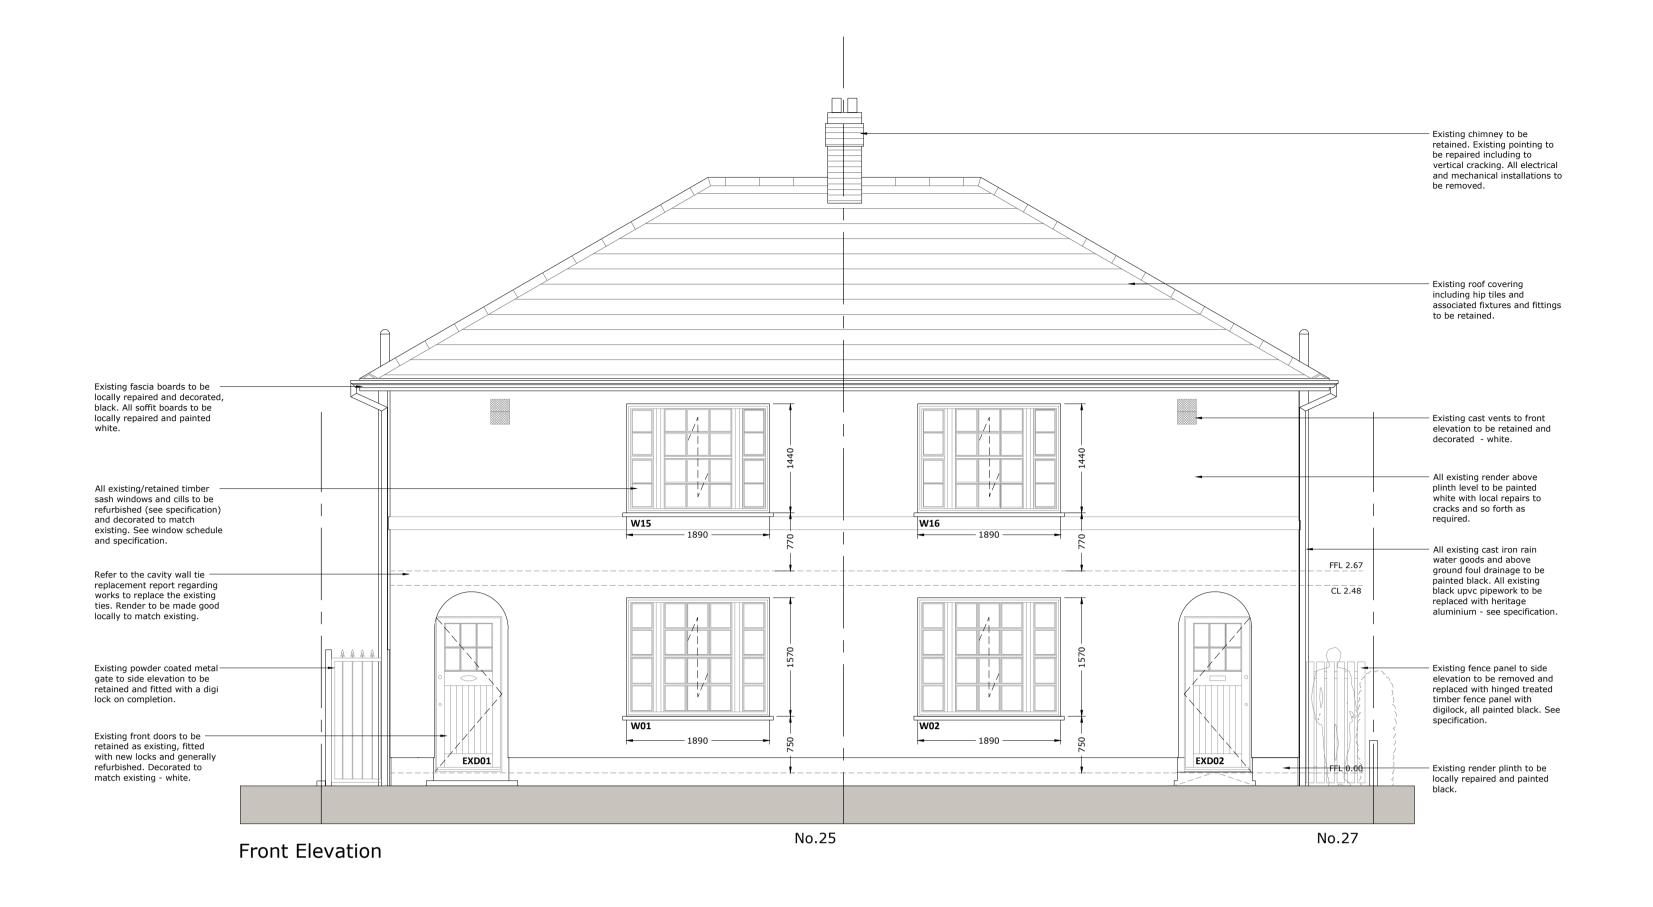

| Issue 21.11.23                                                                                                 |          | DOC Application. Refer to proposed window schedule for window references.                                                                    |                                                               |
|----------------------------------------------------------------------------------------------------------------|----------|----------------------------------------------------------------------------------------------------------------------------------------------|---------------------------------------------------------------|
| Issue                                                                                                          | 18.07.22 | Revision A - Additional detail included. Minor amendments followin LPA discussion.                                                           |                                                               |
| Issue                                                                                                          | 25.04.22 | Planning Submission                                                                                                                          |                                                               |
| Westfield Architects                                                                                           |          | Job: Conversion of former dental practice to residential Location: 25-27 Heol Y Deri, Rhiwbina, Cardiff. CF14 6HB Title: Proposed Elevations | 2.0 3.0m  Date: 03.22  Scale: 1:50@A1  Drg No: 337 - AL(99)04 |
| TEL - 07846 126350. E-MAIL - sam@westfieldarchitects.co.uk 2 Alexander Gate, Ffordd Pengam, Cardiff. CF24 2SA. |          |                                                                                                                                              |                                                               |