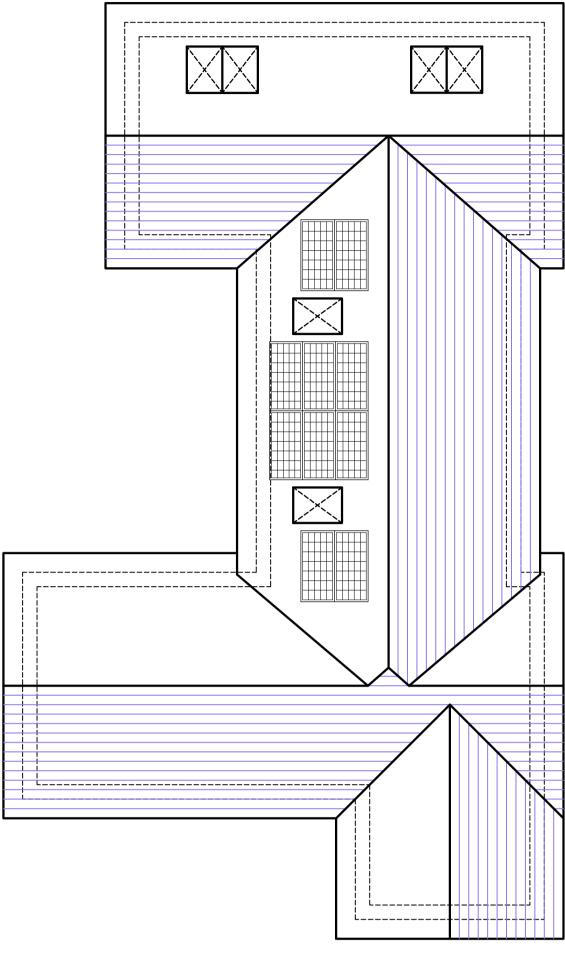

Roof Plan :- Scale 1:100

|                                                  |                                                                                                                | ARC<br>& DE | 15 OLDM<br>TEL: ( | RAL D<br>CONSL<br>NSARD<br>ELDRUW<br>BUCK<br>ABE<br>01224 7 | ESIGN<br>LTANT<br>LTD.<br>HOUSE<br>1 ROAD<br>SBURN<br>SBURN<br>21 9AD<br>10357<br>10358 |  |  |
|--------------------------------------------------|----------------------------------------------------------------------------------------------------------------|-------------|-------------------|-------------------------------------------------------------|-----------------------------------------------------------------------------------------|--|--|
| DOMESTIC, COMMERCIAL & INDUSTRIAL                |                                                                                                                |             |                   |                                                             |                                                                                         |  |  |
| Client                                           | Carla Rober                                                                                                    | tson        |                   | <del></del>                                                 |                                                                                         |  |  |
| Project                                          | Sub Division of Site & Proposed Dwelling<br>at :- Dunnydeer, 84 Station Road<br>Ellon, Aberdeenshire, AB41 9AY |             |                   |                                                             |                                                                                         |  |  |
| Title                                            | Proposed Elevations<br>Sections & Roof Plan                                                                    |             |                   |                                                             |                                                                                         |  |  |
| Scale                                            | As Shown                                                                                                       | Date        | Oct 23            | Drawn<br>by                                                 | CG                                                                                      |  |  |
| JobNo                                            | 2804                                                                                                           | DrgNo       | PL03              | Issue                                                       | <u>c</u>                                                                                |  |  |
| Limited Company Registered in Scotland No.229653 |                                                                                                                |             |                   |                                                             |                                                                                         |  |  |