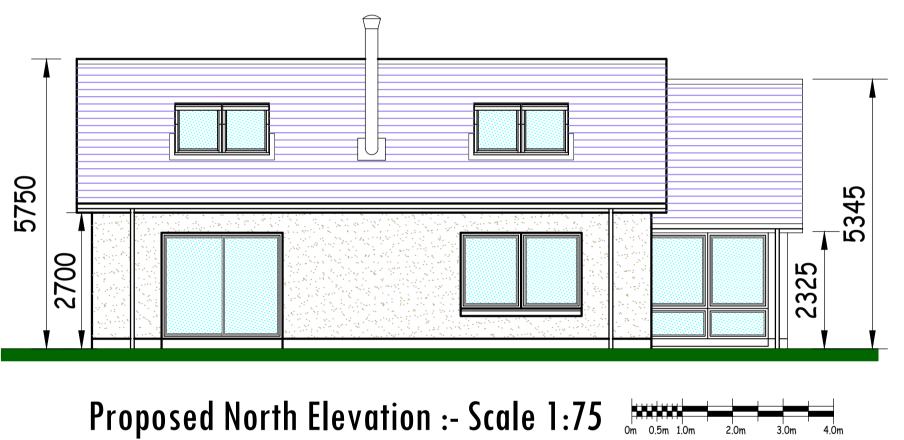

## Sub Division of Site & Proposed New Dwelling : Dunnydeer, 84 Station Road, Ellon, Aberdeenshire, AB41 9AY

Proposed South Elevation :- Scale 1:75

|   | Amendments           | Date   |
|---|----------------------|--------|
| Α | First issue          | Oct 23 |
| В | Planning Application | Nov 23 |
| С | Planning Comments    | Nov 23 |
|   |                      |        |