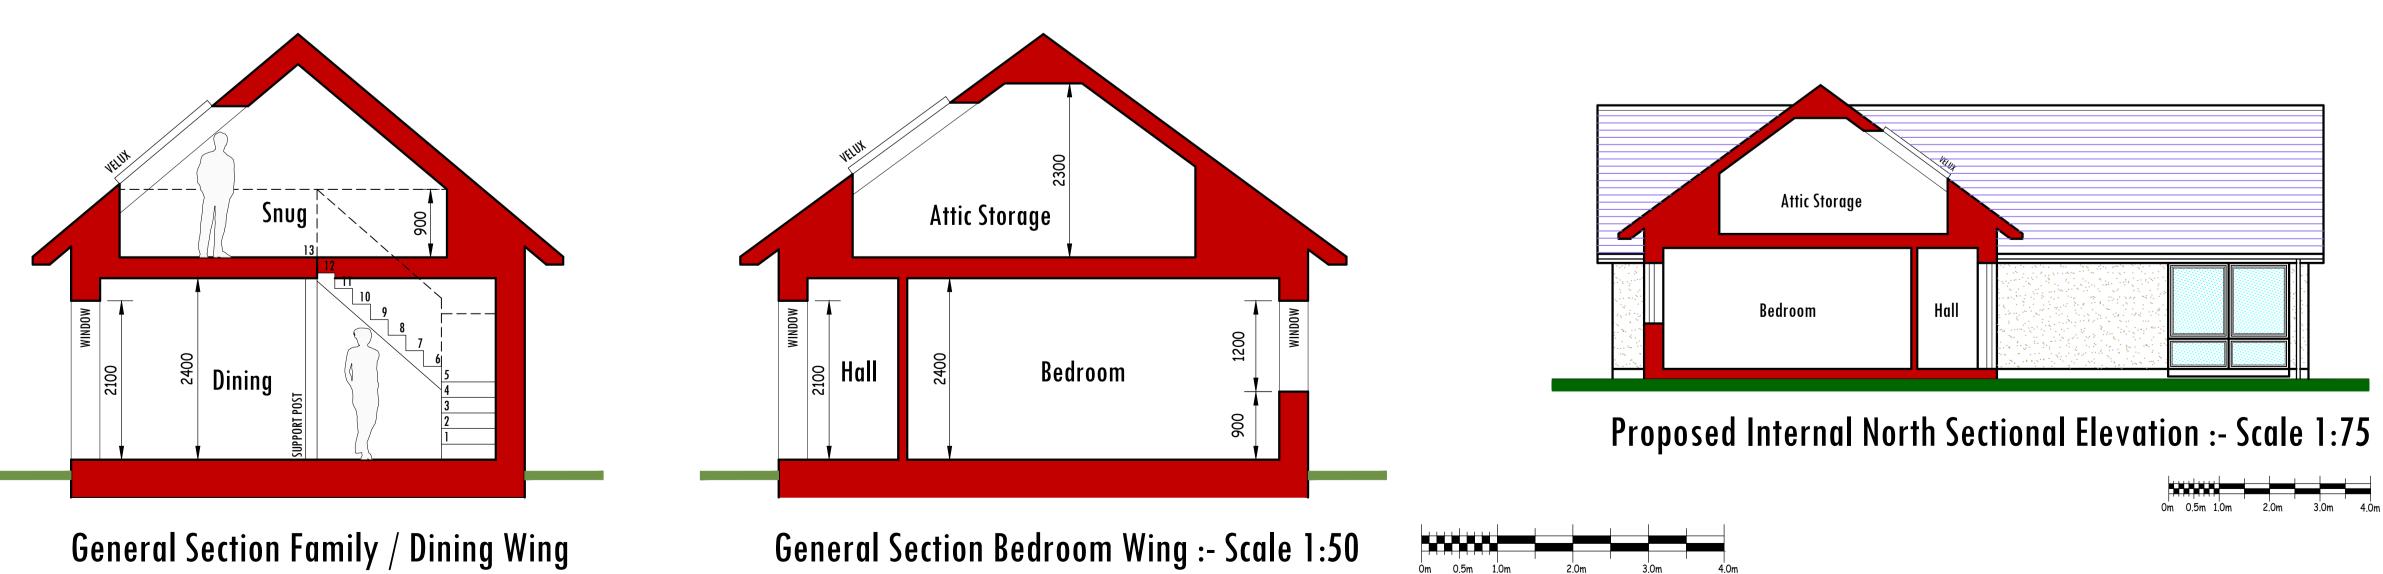

Roof Plan :- Scale 1:100

|                                                  |                                                                                                                | ARC<br>& DE | 15 OLDM<br>TEL: ( | RAL D<br>CONSL<br>NSARD<br>ELDRUW<br>BUCK<br>ABE<br>01224 7 | ESIGN<br>LTANT<br>LTD.<br>HOUSE<br>1 ROAD<br>SBURN<br>SBURN<br>21 9AD<br>10357<br>10358 |  |  |
|--------------------------------------------------|----------------------------------------------------------------------------------------------------------------|-------------|-------------------|-------------------------------------------------------------|-----------------------------------------------------------------------------------------|--|--|
| DOMESTIC, COMMERCIAL & INDUSTRIAL                |                                                                                                                |             |                   |                                                             |                                                                                         |  |  |
| Client                                           | Carla Rober                                                                                                    | tson        |                   | <del></del>                                                 |                                                                                         |  |  |
| Project                                          | Sub Division of Site & Proposed Dwelling<br>at :- Dunnydeer, 84 Station Road<br>Ellon, Aberdeenshire, AB41 9AY |             |                   |                                                             |                                                                                         |  |  |
| Title                                            | Proposed Elevations<br>Sections & Roof Plan                                                                    |             |                   |                                                             |                                                                                         |  |  |
| Scale                                            | As Shown                                                                                                       | Date        | Oct 23            | Drawn<br>by                                                 | CG                                                                                      |  |  |
| JobNo                                            | 2804                                                                                                           | DrgNo       | PL03              | Issue                                                       | <u>c</u>                                                                                |  |  |
| Limited Company Registered in Scotland No.229653 |                                                                                                                |             |                   |                                                             |                                                                                         |  |  |