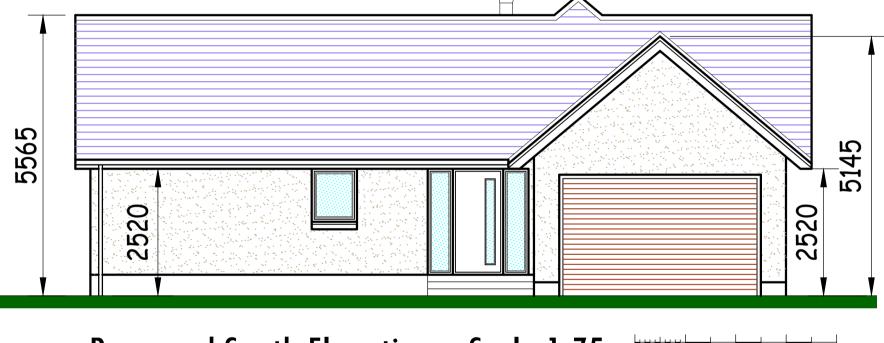

## Sub Division of Site & Proposed New Dwelling : Dunnydeer, 84 Station Road, Ellon, Aberdeenshire, AB41 9AY

Proposed South Elevation :- Scale 1:75

|   | Amendments           | Date   |
|---|----------------------|--------|
| Α | First issue          | Oct 23 |
| В | Planning Application | Nov 23 |
| С | Planning Comments    | Nov 23 |
|   |                      |        |