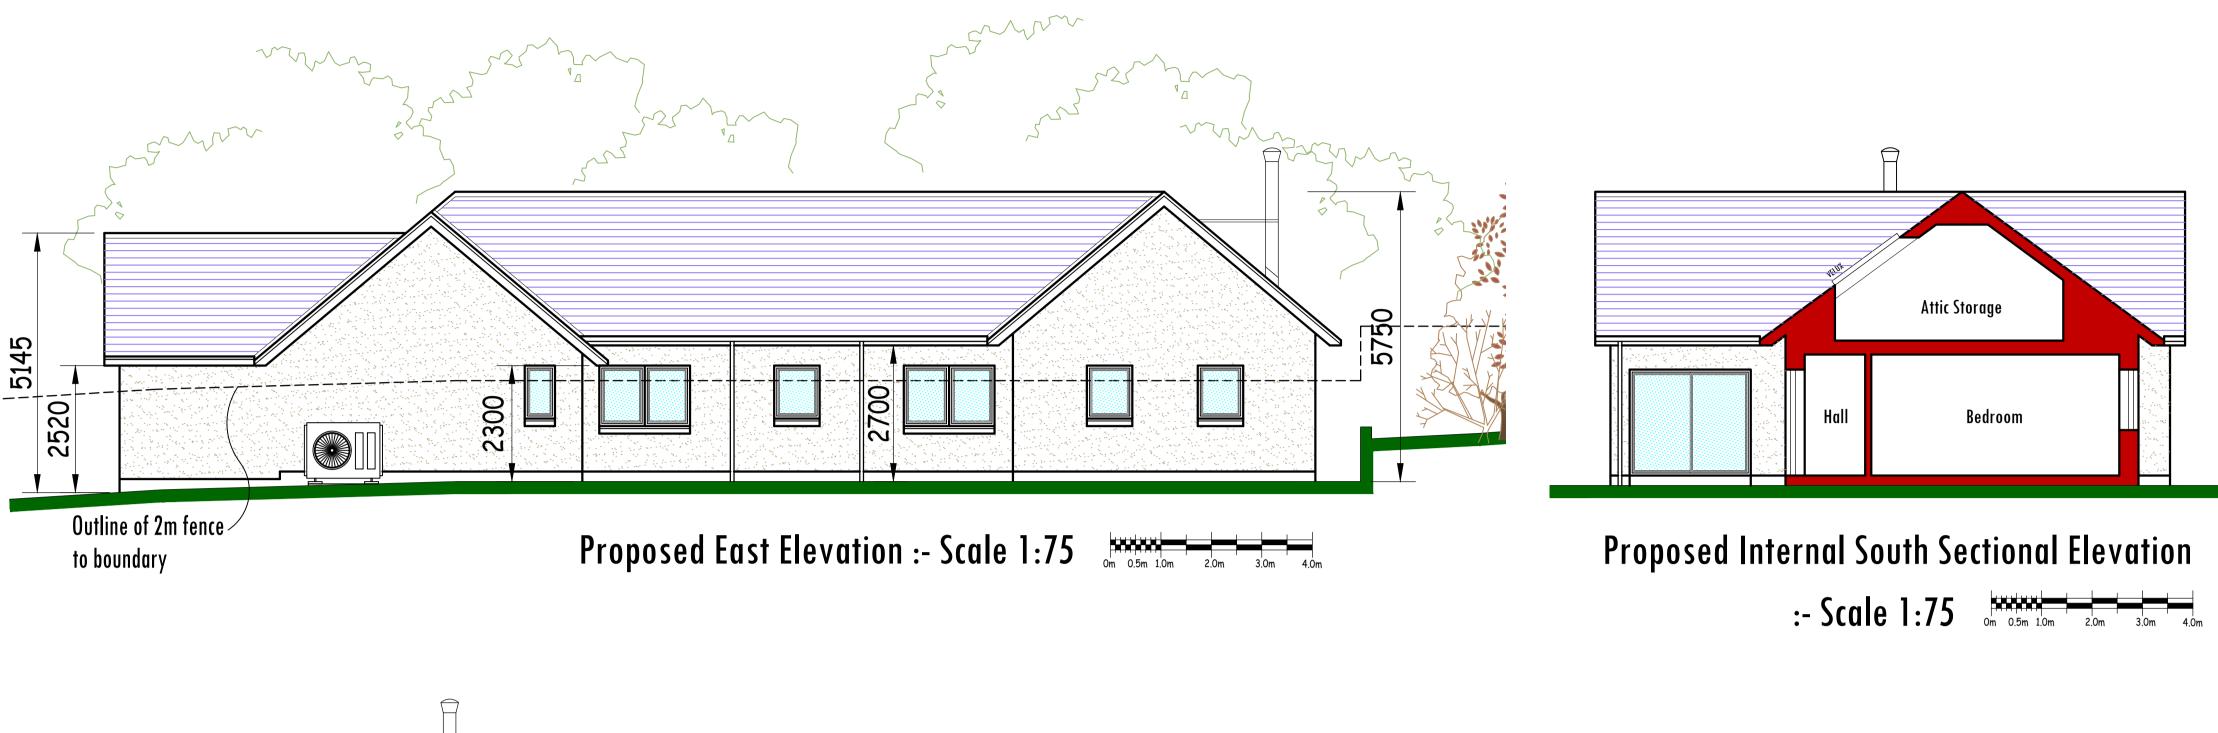

## Sub Division of Site & Proposed New Dwelling : Dunnydeer, 84 Station Road, Ellon, Aberdeenshire, AB41 9AY

Proposed South Elevation :- Scale 1:75

|   | Amendments           | Date   |
|---|----------------------|--------|
| Α | First issue          | Oct 23 |
| В | Planning Application | Nov 23 |
| С | Planning Comments    | Nov 23 |
|   |                      |        |