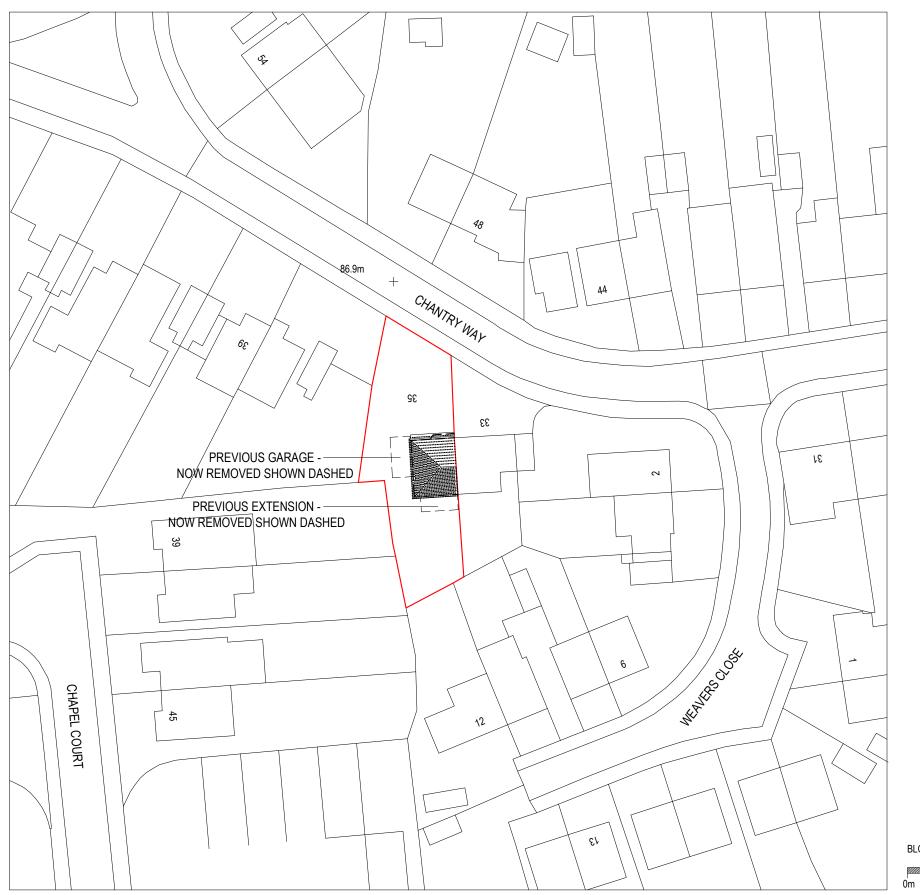

## 35 CHANTRY WAY BILLERICAY

Drawing Title:

## LOCATION AND BLOCK PLAN AS EXISTING

This drawing is the property of Andrew Davison Architects. Copyright is reserved by the company and the drawing is issued on the condition that it is not copied, reproduced, retained or disclosed to any unauthorised person, either wholly or in part without consent in writing. Figured dimensions only are to be taken from this drawing. All dimensions to be checked on site before any work is put in hand. If in doubt please ask.