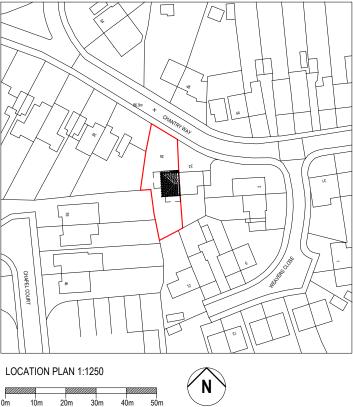

## LOCATION AND BLOCK PLAN AS EXISTING

This drawing is the property of Andrew Davison Architects. Copyright is reserved by the company and the drawing is issued on the condition that it is not copied, reproduced, retained or disclosed to any unauthorised person, either wholly or in part without consent in writing. Figured dimensions only are to be taken from this drawing. All dimensions to be checked on site before any work is put in hand. If in doubt please ask.