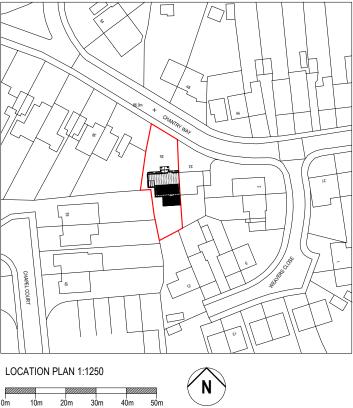

## 35 CHANTRY WAY BILLERICAY

Drawing Title:

## LOCATION AND BLOCK PLAN AS PROPOSED

This drawing is the property of Andrew Davison Architects. Copyright is reserved by the company and the drawing is issued on the condition that it is not copied, reproduced, retained or disclosed to any unauthorised person, either wholly or in part without consent in writing. Figured dimensions only are to be taken from this drawing. All dimensions to be checked on site before any work is put in hand. If in doubt please ask.

Scale Date: AH 27.11.23 VARIES@A3

Revisio

-

Job No: Drawing No 1767 PL01