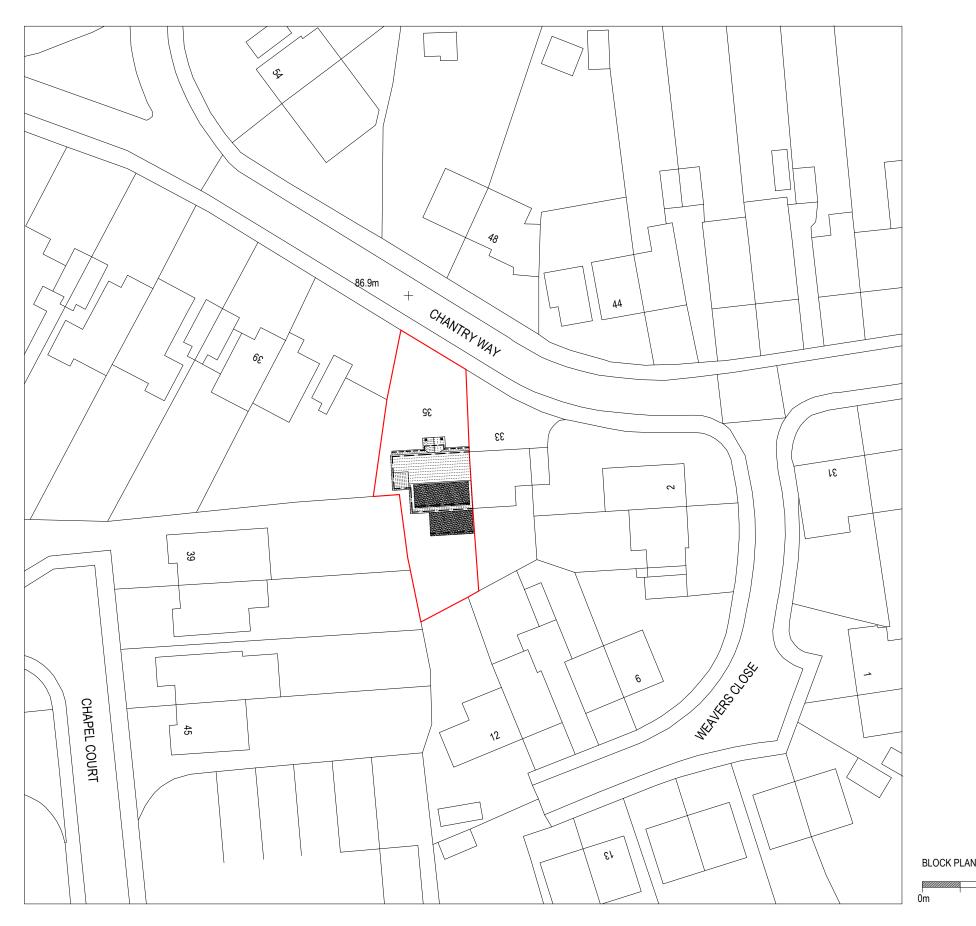

0m

BLOCK PLAN 1:500 

10<sup>'</sup>m

20m

## 35 CHANTRY WAY BILLERICAY

Drawing Title:

## LOCATION AND BLOCK PLAN AS PROPOSED

This drawing is the property of Andrew Davison Architects. Copyright is reserved by the company and the drawing is issued on the condition that it is not copied, reproduced, retained or disclosed to any unauthorised person, either wholly or in part without consent in writing. Figured dimensions only are to be taken from this drawing. All dimensions to be checked on site before any work is put in hand. If in doubt please ask.

Scale Date: AH 27.11.23 VARIES@A3

Revisio

-

Job No: Drawing No 1767 PL01