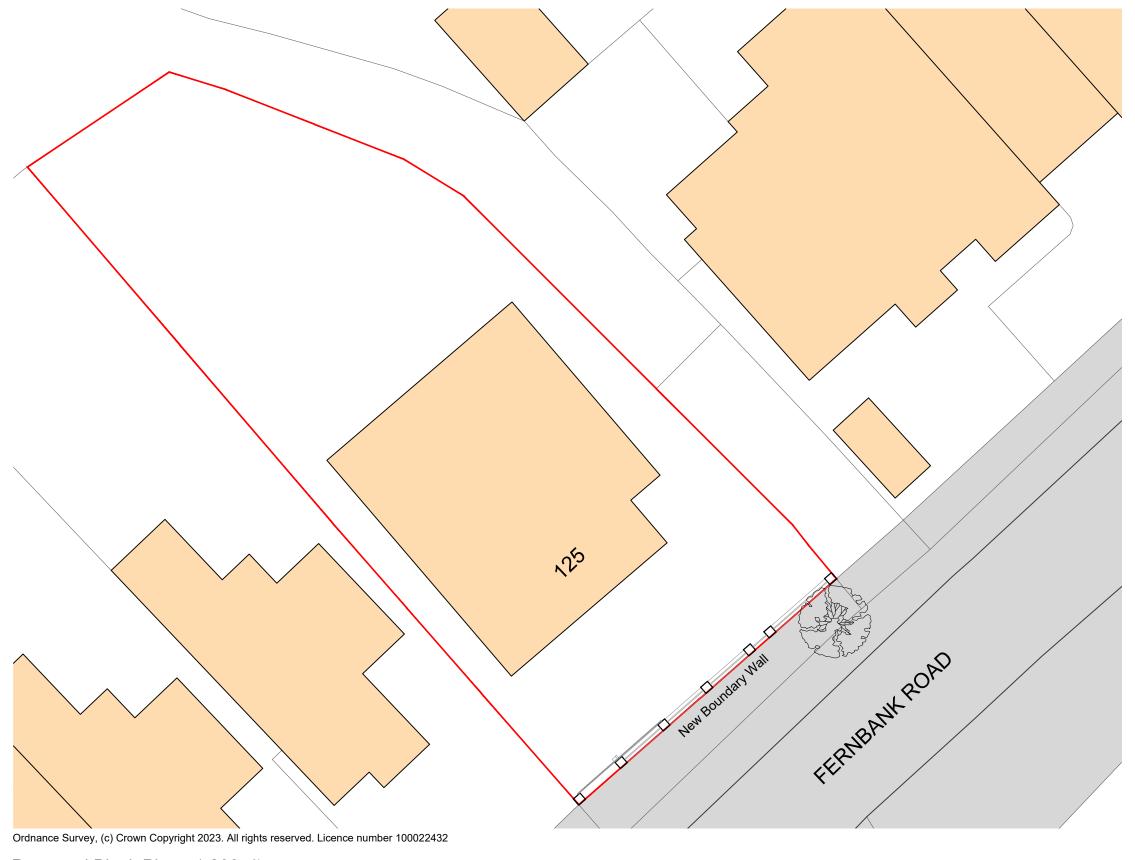

Proposed Block Plan - 1:200 N

artichoke: architectural consultancy

71 Clewer Hill Road - Windsor - SL4 4DE office@artichoke-design.co.uk www.artichoke-design.co.uk t: 01753 830422

Rev Date By Note

This drawing is the property and copyright of artichoke: architectural consultancy and written consent must be obtained before divulging to a third party or copying whole or part of the drawing by any method whatsoever. All dimensions are in millimeters. Do not scale dimensions.