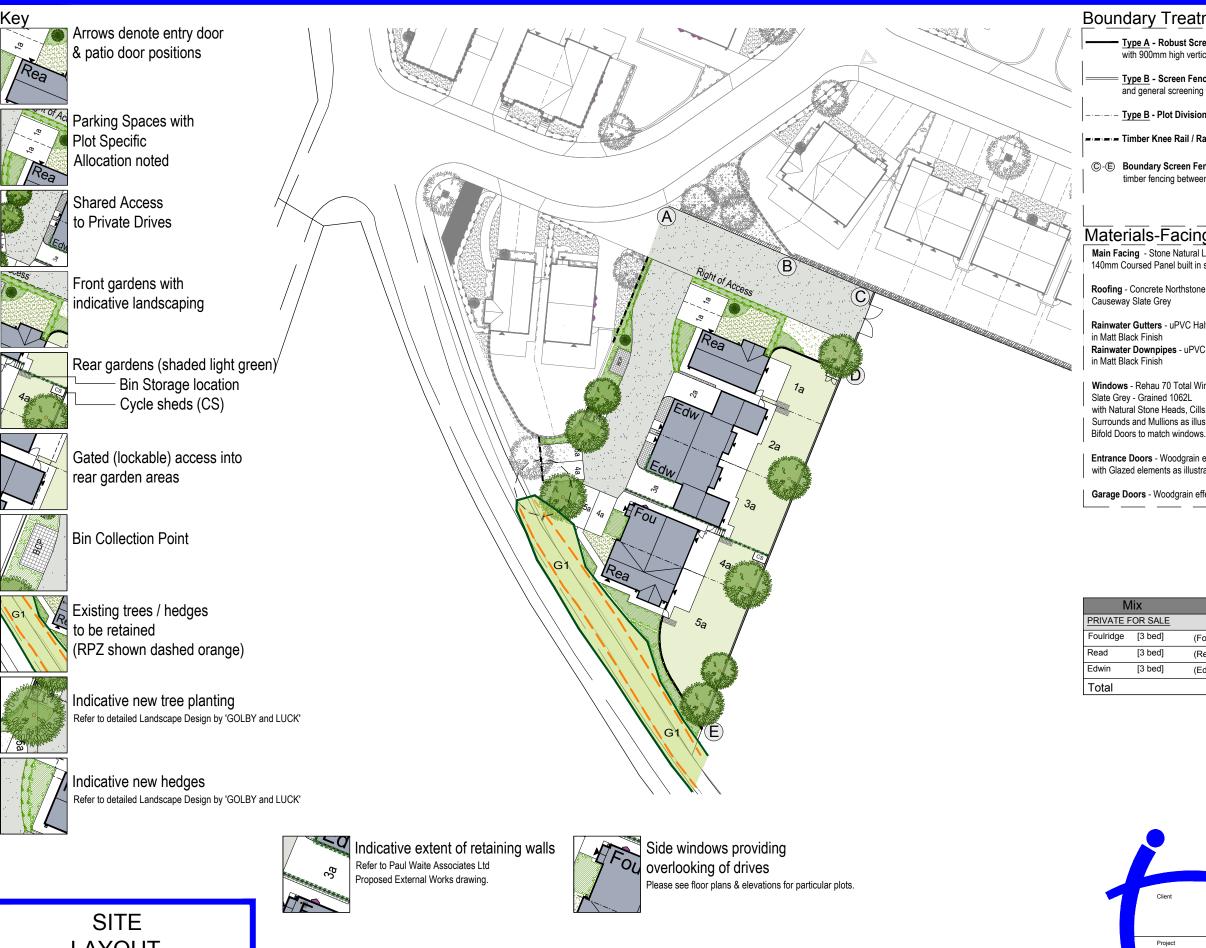

# **LAYOUT**

| -    | -        | -                                      | -     |
|------|----------|----------------------------------------|-------|
| В    | 13/10/23 | Landscaping Scheme revised, T1 removed | -     |
| А    | 06/09/23 | Tree Survey updated                    | -     |
| Rev. | Date     | Revision Description                   | Drawn |

HAINSWORTH ROAD, SILSDEN

### **Boundary Treatment**

Type A - Robust Screening to Public Realms - 900mm high walling stone with 900mm high vertical timber fence atop.

Type B - Screen Fencing - 1.8m high horizontal timber fencing creating rear access and general screening when not to main Public Realm.

- Type B - Plot Divisional Fencing - 1.8m in high horizontal timber fencing between rear gardens.

Timber Knee Rail / Railings

©-© Boundary Screen Fencing - 1.8m high horizontal double sided 'hit and miss' timber fencing between points C-E with a 4m wide gate to be provided between points C-D.

### Materials-Facing

Main Facing - Stone Natural London Buff 140mm Coursed Panel built in site

Roofing - Concrete Northstone Causeway Slate Grey

Rainwater Gutters - uPVC Half Round Profile in Matt Black Finish Rainwater Downpipes - uPVC Round Profile

Windows - Rehau 70 Total Window and Door System Slate Grey - Grained 1062L with Natural Stone Heads, Cills Surrounds and Mullions as illustrated.

Entrance Doors - Woodgrain effect Black 'Composit with Glazed elements as illustrated.

Garage Doors - Woodgrain effect Black Sectional

## Materials-Surfacing

Shared Drives - Black Tarmac

Private Drives/Parking Spaces -Premia 60 Granite Stone

Paving between parking -Raj Green Indian Stone Paving Flags

Adoptable Highway + Footpath - Black Tarmac All Private Paths + Patios - Indian Stone

| N         | No.     |       |   |  |
|-----------|---------|-------|---|--|
| PRIVATE F |         |       |   |  |
| Foulridge | [3 bed] | (Fou) | 1 |  |
| Read      | [3 bed] | (Rea) | 2 |  |
| Edwin     | [3 bed] | (Edw) | 2 |  |
| Total     |         |       | 5 |  |