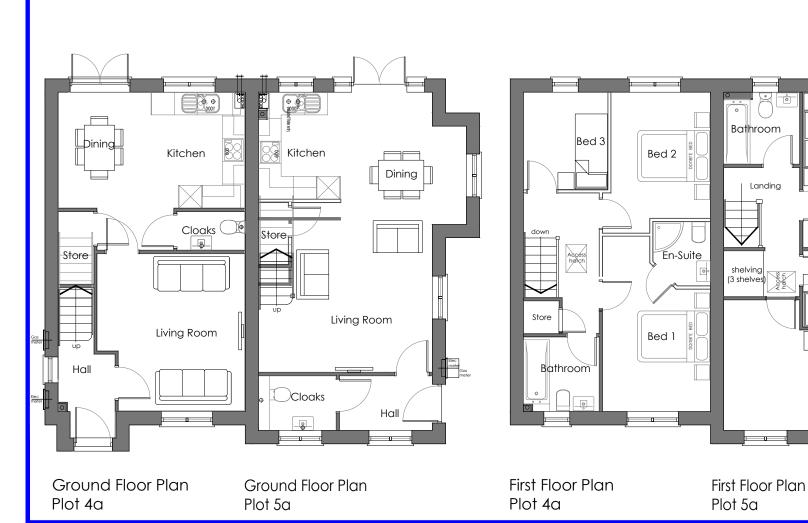

Front Elevation Plot 4a

Front / Side Elevation Plot 5a

Bed 1

Bed 2

0

Front Elevation Plot 5a

Plots 4a-5a

| A        | 13.10.2023 | Quoins & corbels added to front elevations | -     |
|----------|------------|--------------------------------------------|-------|
| Revision | Date       | Description                                | Drawn |