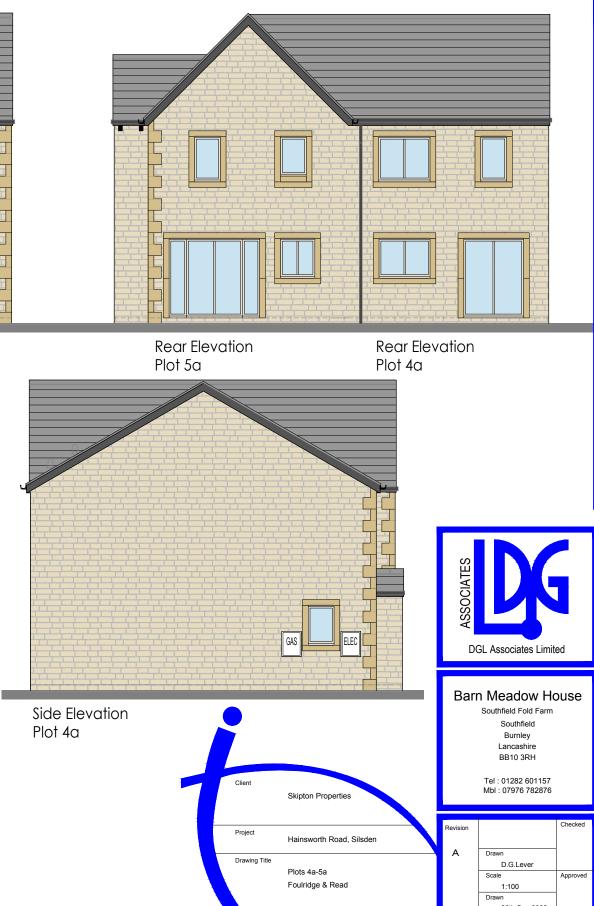

Front Elevation Plot 4a

Front / Side Elevation Plot 5a

Bed 1

Bed 2

0

Front Elevation Plot 5a

Plots 4a-5a

| A        | 13.10.2023 | Quoins & corbels added to front elevations | -     |
|----------|------------|--------------------------------------------|-------|
| Revision | Date       | Description                                | Drawn |

| Client                                  | ent<br>Skipton Properties       |                                   | Tel : 01282 601157<br>Mbl : 07976 782876              |          |  |
|-----------------------------------------|---------------------------------|-----------------------------------|-------------------------------------------------------|----------|--|
| Project                                 | Hainsworth Road, Silsden        | Revision<br>A                     | Drawn                                                 | Checked  |  |
| Drawing Title                           | Plots 4a-5a<br>Foulridge & Read |                                   | D.G.Lever<br>Scale<br>1:100<br>Drawn<br>26th Sep 2022 | Approved |  |
| Drawing No.<br>2077SPL/HRS(s)/HT/P4aP5a |                                 | E-mail :<br>darren.dgla@gmail.com |                                                       | AЗ       |  |