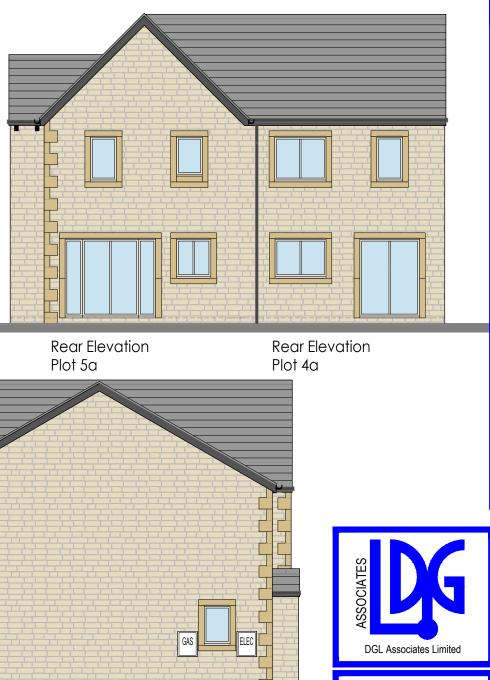

Front Elevation Plot 4a

Front / Side Elevation Plot 5a

Bed 1

Bed 2

0

Front Elevation Plot 5a

Plots 4a-5a

| A        | 13.10.2023 | Quoins & corbels added to front elevations | -     |
|----------|------------|--------------------------------------------|-------|
| Revision | Date       | Description                                | Drawn |