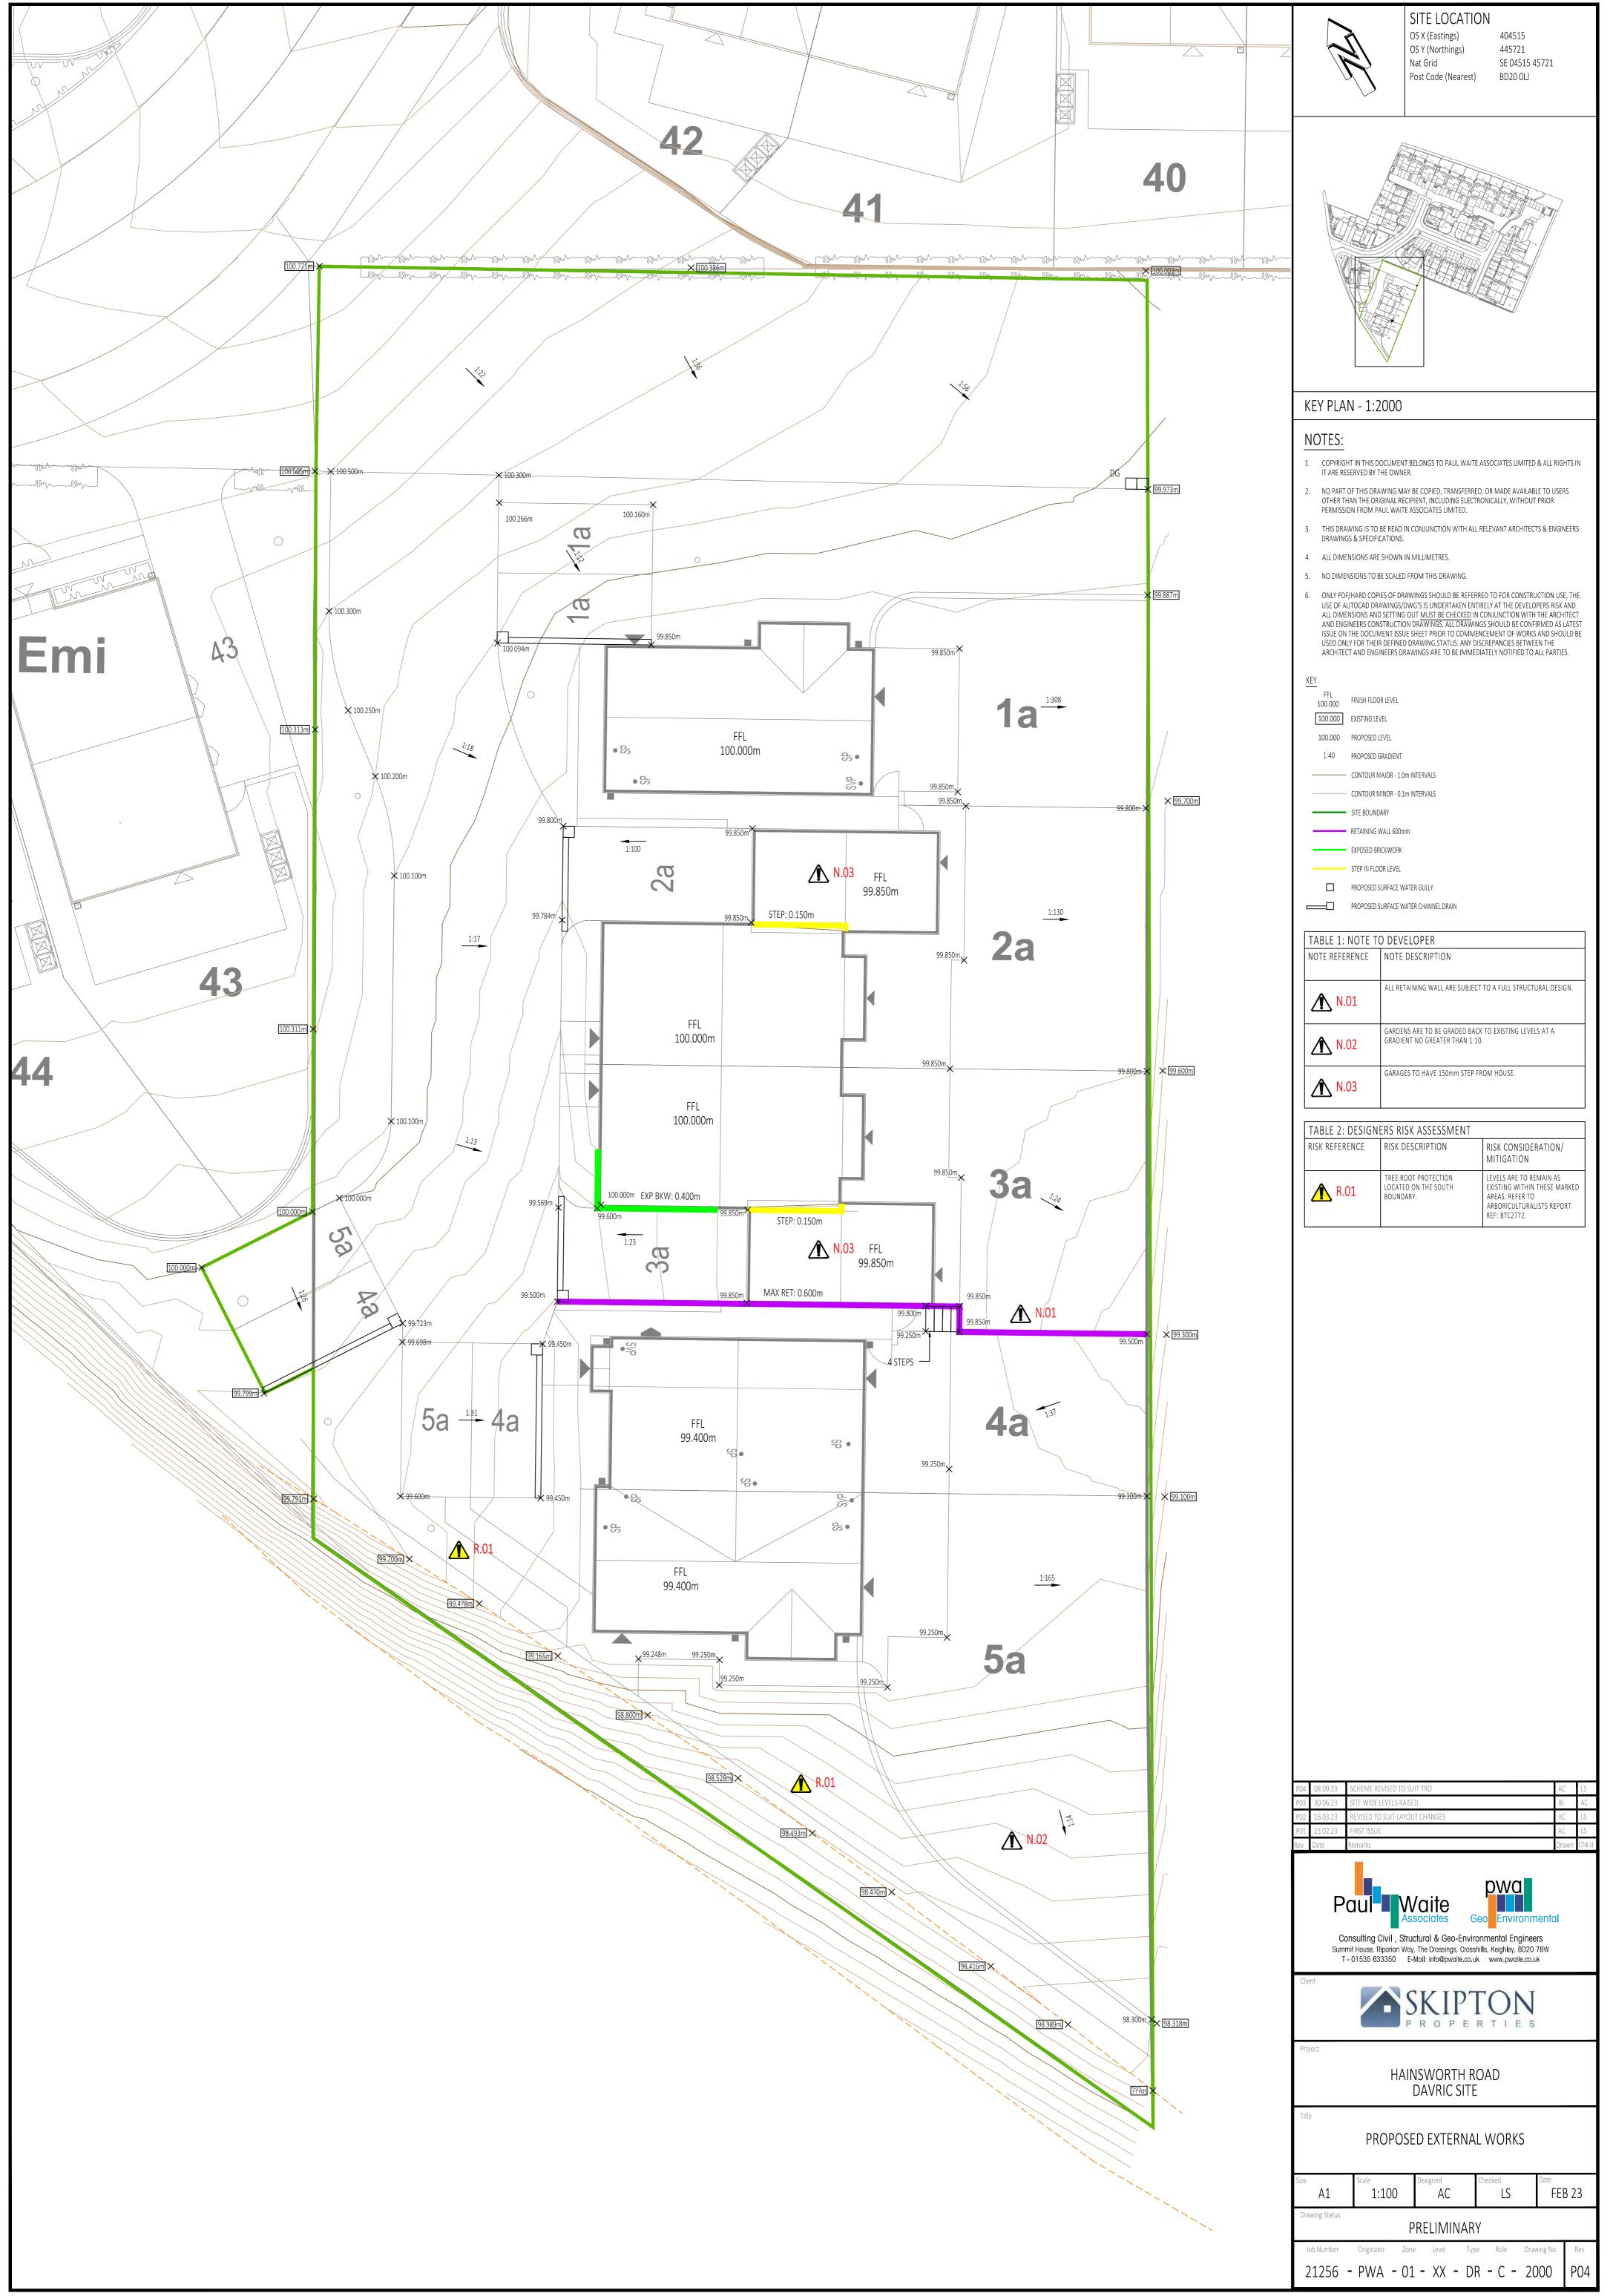

| 2                        | FEP IN FLOOR LEVEL                  |                                             |
|--------------------------|-------------------------------------|---------------------------------------------|
| D PF                     | PROPOSED SURFACE WATER GULLY        |                                             |
| en er                    | ROPOSED SURFACE WATER CHANNEL DRAIN |                                             |
|                          |                                     |                                             |
| ABLE 1: NO               | OTE TO DEVELOPER                    |                                             |
| DTE REFERE               | NCE NOTE DESCRIPTION                |                                             |
| <b>♠</b> N.01            |                                     | UBJECT TO A FULL STRUCTURAL DESIGN.         |
| <b>♠</b> N.02            | CRADIENT NO CREATER THA             | ED BACK TO EXISTING LEVELS AT A<br>AN 1:10. |
| <b>1</b> N.03            | GARAGES TO HAVE 150mm               | STEP FROM HOUSE.                            |
|                          | ESIGNERS RISK ASSESSMEI             | NT                                          |
| ABLE 2: DI               |                                     |                                             |
| ABLE 2: DI<br>Sk referen | CE RISK DESCRIPTION                 | RISK CONSIDERATION/<br>MITIGATION           |